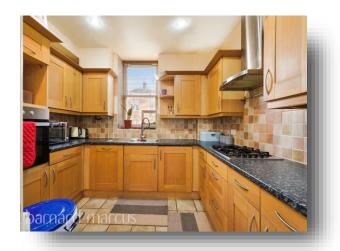

This ideal family home consists of three generous sized bedrooms, two of which have built in wardrobes with the master bedroom also benefitting from an en suite shower room. The reception room in this immaculate property is bright and leads through to the stunning fully fitted kitchen. The family bathroom is a great size and easily accessible from each room in the apartment.