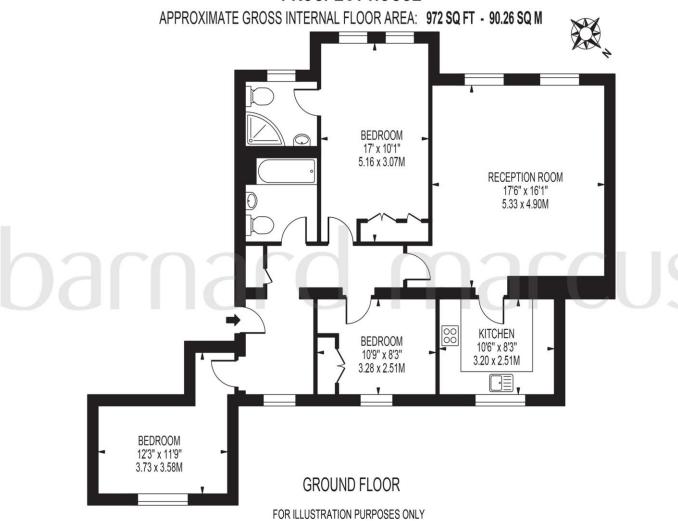

# PROSPECT HOUSE

THIS FLOOR PLAN SHOULD BE USED AS A GENERAL OUTLINE FOR GUIDANCE ONLY AND DOES NOT CONSTITUTE IN WHOLE OR IN PART AN OFFER OR CONTRACT.

ANY INTENDING PURCHASER OR LESSEE SHOULD SATISFY THEMSELVES BY INSPECTION, SEARCHES, ENQUIRIES AND FULL SURVEY AS TO THE CORRECTNESS OF EACH STATEMENT.

ANY AREAS, MEASUREMENTS OR DISTANCES QUOTED ARE APPROXIMATE AND SHOULD NOT BE USED TO VALUE A PROPERTY OR BE THE BASIS OF ANY SALE OR LET.

Barnard Marcus are pleased to bring to the market a rare opportunity to buy a truly delightful apartment offering contemporary living and is set within a prestigious development on the grounds of the original Epsom Hospital. The property is on the ground floor and boasts high ceilings and quality features.