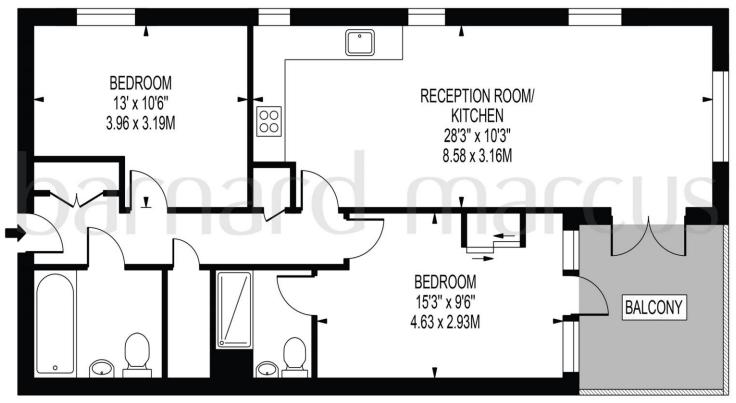

## SECOND FLOOR

FOR ILLUSTRATION PURPOSES ONLY

THIS FLOOR PLAN SHOULD BE USED AS A GENERAL OUTLINE FOR GUIDANCE ONLY AND DOES NOT CONSTITUTE IN WHOLE OR IN PART AN OFFER OR CONTRACT.
ANY INTENDING PURCHASER OR LESSEE SHOULD SATISFY THENSELVES BY INSPECTION, SEARCHES, ENQUIRIES AND FULL SURVEY AS TO THE CORRECTIVESS OF EACH STATEMENT.
ANY AREAS MEASUREMENTS OR DISTANCES QUIOTED ARE APPROXIMATE AND SHOULD NOT BE USED TO VALUE A PROPERTY OR BE THE BASIS OF ANY SALE FOR LET.

The flat itself offers two generous sized double bedrooms with the master bedroom offering a en-suite shower room. There is a further family bathroom with white three piece suite too.

The living room is triple aspect and allows an abundance of natural light to flood the room and leads on to a handy sit on balcony via French doors that is also accessible by the bedroom.

There is also a fantastic open plan fitted kitchen with integrated appliances including electric hob and oven with extractor.

This popular development is within a mile of three mainline train stations with frequent direct trains to London and two parades of shops with new agents, co-op, café's and restaurants and within walking distance to Tadworth Leisure centre.