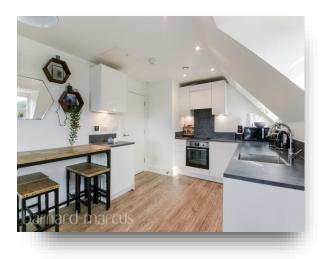

There is also a fantastic open plan fitted kitchen with integrated appliances including electric hob and oven with extractor.

This popular development is within a mile of three mainline train stations with frequent direct trains to London and two parades of shops with new agents, co-op, café's and restaurants and within walking distance to Tadworth Leisure centre.