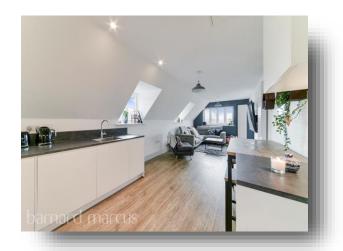

The flat itself offers two generous sized double bedrooms with the master bedroom offering a en-suite shower room. There is a further family bathroom with white three piece suite too.

The living room is triple aspect and allows an abundance of natural light to flood the room and leads on to a handy sit on balcony via French doors that is also accessible by the bedroom.

There is also a fantastic open plan fitted kitchen with integrated appliances including electric hob and oven with extractor.

This popular development is within a mile of three mainline train stations with frequent direct trains to London and two parades of shops with new agents, co-op, café's and restaurants and within walking distance to Tadworth Leisure centre.