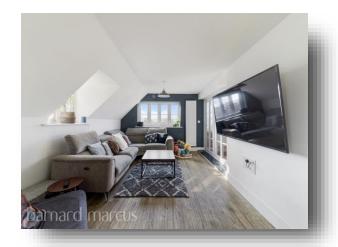

The flat itself offers two generous sized double bedrooms with the master bedroom offering a en-suite shower room. There is a further family bathroom with white three piece suite too.

The living room is triple aspect and allows an abundance of natural light to flood the room and leads on to a handy sit on balcony via French doors that is also accessible by the bedroom.