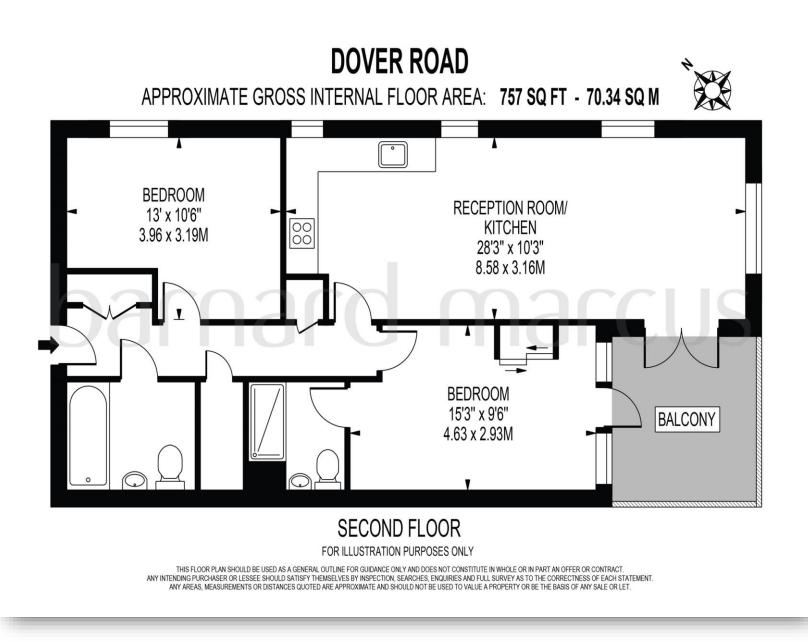

This fantastic flat is situated in a popular modern development in the heart of Tadworth with well-maintained communal gardens & grounds. This penthouse flat offers parking via a secure gated entrance and the there is a smart telecom entrance system. The flat itself offers two generous sized double bedrooms with the master bedroom offering a en-suite shower room. There is a further family bathroom with white three piece suite too. The living room is triple aspect and allows an abundance of natural light to flood the room and leads on to a handy sit on balcony via French doors that is also accessible by the bedroom. There is also a fantastic open plan fitted

kitchen with integrated appliances including electric hob and oven with extractor.

This popular development is within a mile of three mainline train stations with frequent direct trains to London and two parades of shops with new agents, co-op, café's and restaurants and within walking distance to Tadworth Leisure centre. Epsom Downs home of the world famous 'Epsom Derby' is also very close by.