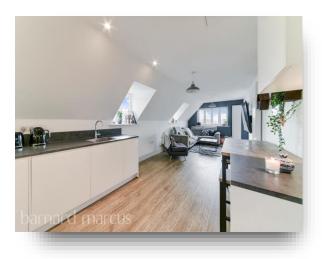

This fantastic flat is situated in a popular modern development in the heart of Tadworth with well-maintained communal gardens & grounds. This penthouse flat offers parking via a secure gated entrance and the there is a smart telecom entrance system. The flat itself offers two generous sized double bedrooms with the master bedroom offering a en-suite shower room. There is a further family bathroom with white three piece suite too. The living room is triple aspect and allows an abundance of natural light to flood the room and leads on to a handy sit on balcony via French doors that is also accessible by the bedroom. There is also a fantastic open plan fitted

kitchen with integrated appliances including electric hob and oven with extractor.

This popular development is within a mile of three mainline train stations with frequent direct trains to London and two parades of shops with new agents, co-op, café's and restaurants and within walking distance to Tadworth Leisure centre. Epsom Downs home of the world famous 'Epsom Derby' is also very close by.