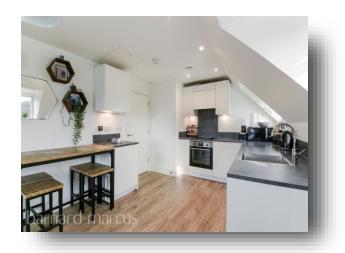

This fantastic flat is situated in a popular modern development in the heart of Tadworth with well-maintained communal gardens & grounds. This penthouse flat offers parking via a secure gated entrance and the there is a smart telecom entrance system. The flat itself offers two generous sized double bedrooms with the master bedroom offering a en-suite shower room. There is a further family bathroom with white three piece suite too. The living room is triple aspect and allows an abundance of natural light to flood the room and leads on to a handy sit on balcony via French doors that is also accessible by the bedroom. There is also a fantastic open plan fitted

kitchen with integrated appliances including electric hob and oven with extractor.

This popular development is within a mile of three mainline train stations with frequent direct trains to London and two parades of shops with new agents, co-op, café's and restaurants and within walking distance to Tadworth Leisure centre. Epsom Downs home of the world famous 'Epsom Derby' is also very close by.