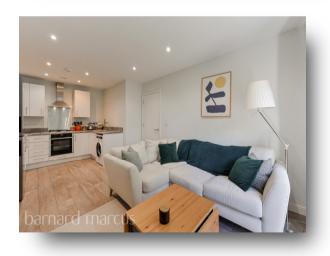

allocated parking space. Inside there is a welcoming hallway, spacious living room with Juliette balcony, modern fitted kitchen with gas hob and integrated appliances, a generous sized double bedroom with fitted wardrobe and a family bathroom with three piece suite. The home also offers gas central heating and double glazing throughout. Ideally located for Leatherhead town and station. The town offers a great range of restaurants, shops, a leisure centre and theatre. The town also boasts Waitrose and Sainsbury's supermarket and Tesco is also close by. Transport links are excellent from here with the trains taking you to London in approximately 40 minutes and the M25 Junction 9 is within easy reach.

# Leith House Thornton Close, LEATHERHEAD

- Purpose Built 2019 Development
- One Double Bedroom
- Modern Bathroom with Three Piece Suite
- Spacious Lounge with Juilette Balcony
- Modern Fitted Kitchen with Integrated Applliances