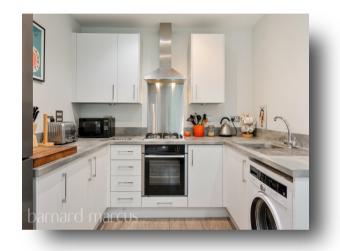

allocated parking space. Inside there is a welcoming hallway, spacious living room with Juliette balcony, modern fitted kitchen with gas hob and integrated appliances, a generous sized double bedroom with fitted wardrobe and a family bathroom with three piece suite. The home also offers gas central heating and double glazing throughout. Ideally located for Leatherhead town and station. The town offers a great range of restaurants, shops, a leisure centre and theatre. The town also boasts Waitrose and Sainsbury's supermarket and Tesco is also close by. Transport links are excellent from here with the trains taking you to London in approximately 40 minutes and the M25 Junction 9 is within easy reach.

# Leith House Thornton Close, LEATHERHEAD

- Purpose Built 2019 Development
- One Double Bedroom
- Modern Bathroom with Three Piece Suite
- Spacious Lounge with Juilette Balcony
- Modern Fitted Kitchen with Integrated Applliances