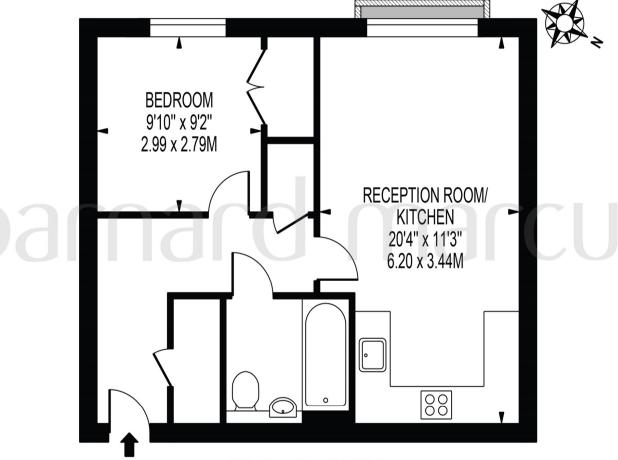

# **LEITH HOUSE**

APPROXIMATE GROSS INTERNAL FLOOR AREA: 483 SQ FT - 44.83 SQ M

FOR ILLUSTRATION PURPOSES ONLY

THIS FLOOR PLAN SHOULD BE USED AS A SENERAL OUTLINE FOR GUIDANCE ONLY AND DOES NOT CONSTITUTE IN WHOLE OR IN PART AN OFFER OR CONTRACT.

ANY INTENDING PURCHASER OR LESSEE SHOULD SATISFY THEMSELVES BY INSPECTION, SEARCHES, ENQUIRIES AND FULL SURVEY AS TO THE CORRECTINESS OF EACH STATEMENT.

ANY AREAS, MEASUREMENTS OR DISTANCES QUOTED ARE APPROXIMATE AND SHOULD NOT BE USED TO VALUE A PROPERTY OR BE THE BASIS OF ANY SALE OR LET.