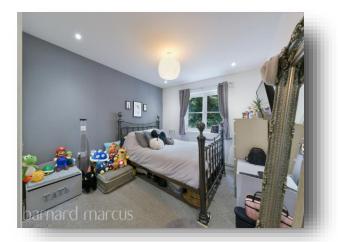

The living room benefits from a door opening onto the juliette balcony. The kitchen is very generously sized, with ample room for a dining table, and lots of storage, with built in appliances.

The two double bedrooms are proportioned superbly, much like the other rooms within the apartment.