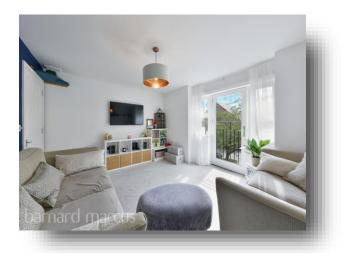

The living room benefits from a door opening onto the juliette balcony. The kitchen is very generously sized, with ample room for a dining table, and lots of storage, with built in appliances.

The two double bedrooms are proportioned superbly, much like the other rooms within the apartment.