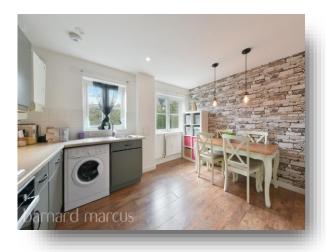

The living room benefits from a door opening onto the juliette balcony. The kitchen is very generously sized, with ample room for a dining table, and lots of storage, with built in appliances.

The two double bedrooms are proportioned superbly, much like the other rooms within the apartment.