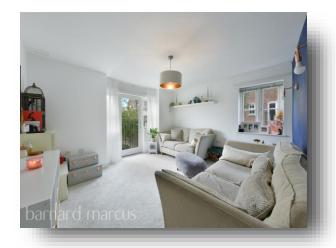

The living room benefits from a door opening onto the juliette balcony. The kitchen is very generously sized, with ample room for a dining table, and lots of storage, with built in appliances.

The two double bedrooms are proportioned superbly, much like the other rooms within the apartment.