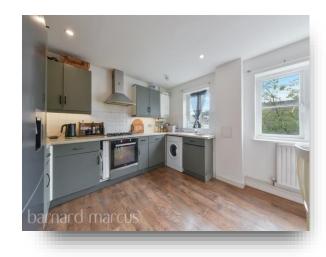

The living room benefits from a door opening onto the juliette balcony. The kitchen is very generously sized, with ample room for a dining table, and lots of storage, with built in appliances.

The two double bedrooms are proportioned superbly, much like the other rooms within the apartment.