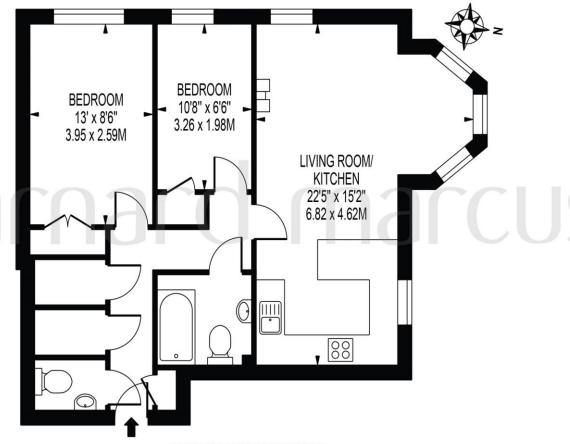

# ASHURST, ASHLEY AVENUE

APPROXIMATE GROSS INTERNAL FLOOR AREA: 632 SQ FT - 58.73 SQ M

FOR ILLUSTRATION PURPOSES ONLY

THIS FLOOR PLAN SHOULD BE USED AS A GENERAL OUTLINE FOR GUIDANCE ONLY AND DOES NOT CONSTITUTE IN WHOLE OR IN PART AN OFFER OR CONTRACT.
ANY INTENDING PURCHASER OR LESSEE SHOULD SATISFY THEMSELVES BY INSPECTION, SEARCHES, ENQUIRIES AND FULL SURVEY AS TO THE CORRECTINESS OF EACH STATEMENT.
ANY AREAS, MEASUREMENTS OR DISTANCES QUOTED ARE APPROXIMATE AND SHOULD NOT BE USED TO VALUE A PROPERTY OR BE THE BASIS OF ANY SALE OR LET.