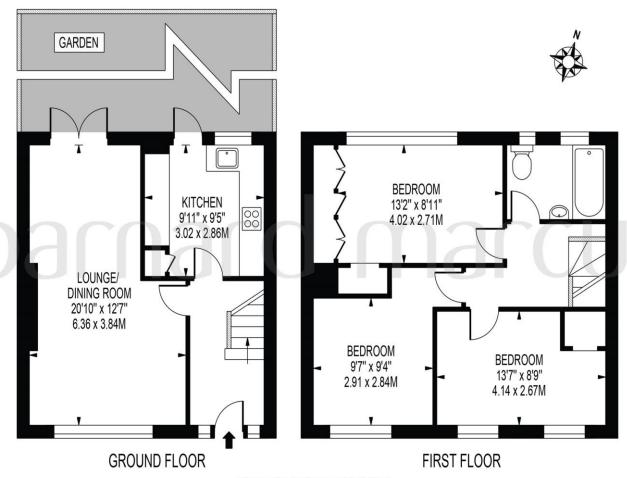

# PRESTON LANE

APPROXIMATE GROSS INTERNAL FLOOR AREA: 876 SQ FT - 81.41 SQ M

FOR ILLUSTRATION PURPOSES ONLY

THIS FLOOR PLAN SHOULD BE USED AS A GENERAL OUTLINE FOR GUIDANCE ONLY AND DOES NOT CONSTITUTE IN WHOLE OR IN PART AN OFFER OR CONTRACT.

ANY INTENDING PURCHASER OR LESSEE SHOULD SATISFY THEMSELVES BY INSPECTION, SEARCHES, ENQUIRIES AND FULL SURVEY AS TO THE CORRECTINESS OF EACH STATEMENT.

ANY AREAS, MEASUREMENTS OR DISTANCES QUOTED ARE APPROXIMATE AND SHOULD NOT BE USED TO VALUE A PROPERTY OR BE THE BASIS OF ANY SALE OR LET.