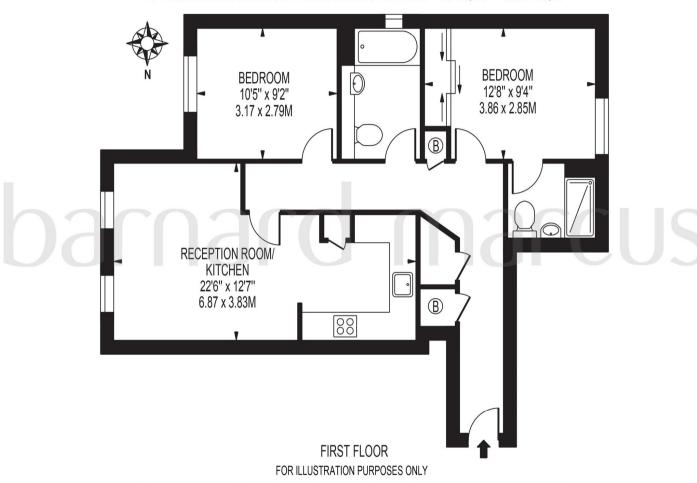

# **BIRCHWOOD HOUSE**

APPROXIMATE GROSS INTERNAL FLOOR AREA: 703 SQ FT - 65.27 SQ M

THIS FLOOR PLAN SHOULD BE USED AS A GENERAL OUTLINE FOR GUIDANCE ONLY AND DOES NOT CONSTITUTE IN WHOLE OR IN PART AN OFFER OR CONTRACT.

ANY INTENDING PURCHASER OR LESSEE SHOULD SATISFY THEMSELVES BY INSPECTION, SEARCHES, ENQUIRIES AND FULL SURVEY AS TO THE CORRECTINESS OF EACH STATEMENT.

ANY AREAS, MEASUREMENTS OR DISTANCES QUOTED ARE APPROXIMATE AND SHOULD NOT BE USED TO VALUE A PROPERTY OR BE THE BASIS OF ANY SALE OR LET.