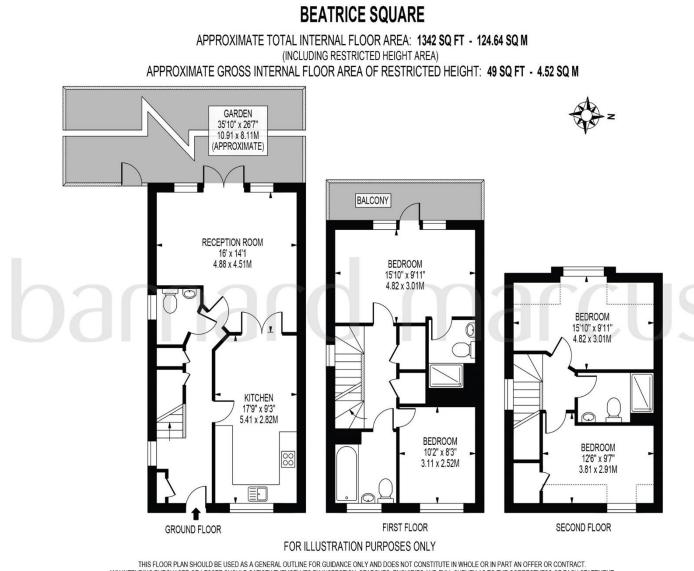

THIS FLOOR PLAN SHOULD BE USED AS A GENERAL OUTLINE FOR GUIDANCE ONLY AND DOES NOT CONSTITUTE IN WHOLE OR IN PART AN OFFER OR CONTRACT. ANY INTENDING PURCHASER OR LESSEE SHOULD SATISFY THEMSELVES BY INSPECTION, SEARCHES, ENQUIRIES AND FULL SURVEY AS TO THE CORRECTNESS OF EACH STATEMENT. ANY AREAS, MEASUREMENTS OR DISTANCES QUOTED ARE APPROXIMATE AND SHOULD NOT BE USED TO VALUE A PROPERTY OR BE THE BASIS OF ANY SALE OR LET. This fantastic family home lies in the sought after Tadworth gardens development overlooking a lovely grass verge and surrounding by similar newer build homes.

The home is set across three floors with the ground floor offering a spacious and welcoming entrance hall, modern fitted kitchen breakfast room. The kitchen leads nicely to a large living room with Bi-fold doors with direct access to a lovely landscaped rear garden with a fantastic covered seating area & side access. The first floor offers two double bedrooms with the master bedroom being one of the standout features offering a stunning sit on balcony overlooking the garden and an en-suite shower room, the first floor is completed by a family bathroom with three piece suite. The second floor has two double bedrooms and also a further shower room.