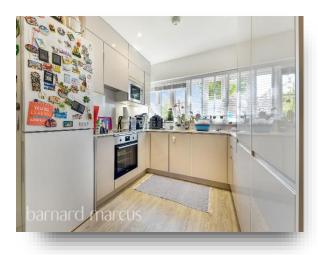

The home is set across three floors with the ground floor offering a spacious and welcoming entrance hall, modern fitted kitchen breakfast room. The kitchen leads nicely to a large living room with Bi-fold doors with direct access to a lovely landscaped rear garden with a fantastic covered seating area & side access. The first floor offers two double bedrooms with the master bedroom being one of the standout features offering a stunning sit on balcony overlooking the garden and an en-suite shower room, the first floor is completed by a family bathroom with three piece suite. The second floor has two double bedrooms and also a further shower room.