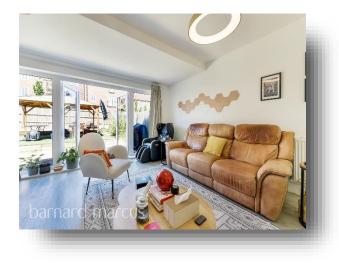

The home is set across three floors with the ground floor offering a spacious and welcoming entrance hall, modern fitted kitchen breakfast room. The kitchen leads nicely to a large living room with Bi-fold doors with direct access to a lovely landscaped rear garden with a fantastic covered seating area & side access. The first floor offers two double bedrooms with the master bedroom being one of the standout features offering a stunning sit on balcony overlooking the garden and an en-suite shower room, the first floor is completed by a family bathroom with three piece suite. The second floor has two double bedrooms and also a further shower room.