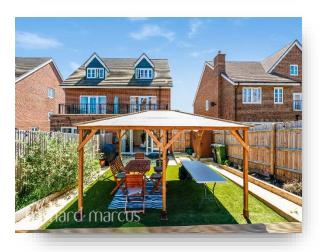

The home is set across three floors with the ground floor offering a spacious and welcoming entrance hall, modern fitted kitchen breakfast room. The kitchen leads nicely to a large living room with Bi-fold doors with direct access to a lovely landscaped rear garden with a fantastic covered seating area & side access. The first floor offers two double bedrooms with the master bedroom being one of the standout features offering a stunning sit on balcony overlooking the garden and an en-suite shower room, the first floor is completed by a family bathroom with three piece suite. The second floor has two double bedrooms and also a further shower room.

The property offers gas central heating and is double glazed throughout and has off street parking.

This home is also offered with no forward chain and an internal viewing is highly recommended.

Beatrice Square is situated within a sought after modern development within easy reach of both Tadworth village and Tattenham Corner with their excellent local shops, restaurants, cafes and train stations. There are acres of open countryside on nearby Epsom Downs.