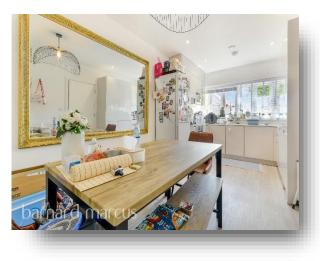

The home is set across three floors with the ground floor offering a spacious and welcoming entrance hall, modern fitted kitchen breakfast room. The kitchen leads nicely to a large living room with Bi-fold doors with direct access to a lovely landscaped rear garden with a fantastic covered seating area & side access. The first floor offers two double bedrooms with the master bedroom being one of the standout features offering a stunning sit on balcony overlooking the garden and an en-suite shower room, the first floor is completed by a family bathroom with three piece suite. The second floor has two double bedrooms and also a further shower room.