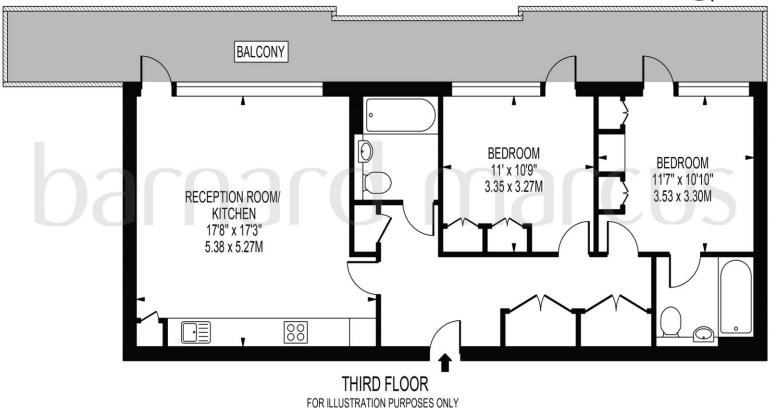

# HARPERS HOUSE

APPROXIMATE GROSS INTERNAL FLOOR AREA: 791 SQ FT - 73.51 SQ M

THIS FLOOR PLAN SHOULD BE USED AS A GENERAL OUTLINE FOR GUIDANCE ONLY AND DOES NOT CONSTITUTE IN WHOLE OR IN PART AN OFFER OR CONTRACT.
ANY INTENDING PURCHASER OR LESSEE SHOULD SATISFY THEMSELVES BY INSPECTION, SEARCHES, ENQUIRES AND FULL SURVEY AS TO THE CORRECTIVESS OF EACH STATEMENT.
ANY AREAS, MEASUREMENTS OR DISTANCES QUOTED ARE APPROXIMATE AND SHOULD NOT BE USED TO VALUE A PROPERTY OR BE THE BASIS OF ANY SALE FOR LET.