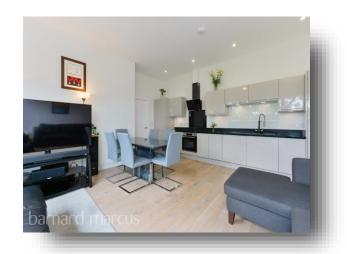

This penthouse apartment was built in 2019 and is designed to a high specification throughout, offering excellent open plan living, with floor to ceiling windows, which contribute natural light throughout. The property also boasts a large private wrap around balcony and secure underground parking. The kitchen benefits from fully integrated appliances. Within this penthouse living, you will also find a family bathroom, and a luxury ensuite to the master bedroom. Being not far from Leatherhead town centre you have full access to the extensive range of shops, pubs, bars and restaurants as well as theatre, and other recreational and educational facilities. The train station is a short walk for commuters serving London and the south coast, and for drivers the M25 Junction is very close by, as is the A24 and with the A25 within easy reach. The whole area is renowned for its outstanding countryside and natural beauty making it a big attraction for walkers, cyclists and riders amongst others.