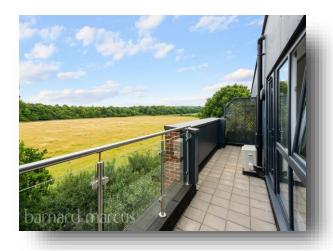

This exceptionally modern apartment spans a generous 1066 sq ft of contemporary living accommodation and resides in the highly sought after Leatherhead area. The property further benefits from a large balcony with stunning views.

This penthouse apartment was built in 2019 and is designed to a high specification throughout, offering excellent open plan living, with floor to ceiling windows, which contribute natural light throughout. The property also boasts a large private wrap around balcony and secure underground parking. The kitchen benefits from fully integrated appliances. Within this penthouse living, you will also find a family bathroom, and a luxury ensuite to the master bedroom. Being not far from Leatherhead town centre you have full access to the extensive range of shops, pubs, bars and restaurants as well as theatre, and other recreational and educational facilities. The train station is a short walk for commuters serving London and the south coast, and for drivers the M25 Junction is very close by, as is the A24 and with the A25 within easy reach. The whole area is renowned for its outstanding countryside and natural beauty making it a big attraction for walkers, cyclists and riders amongst others.