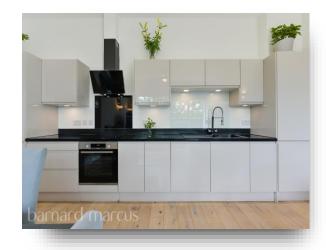

This penthouse apartment was built in 2019 and is designed to a high specification throughout, offering excellent open plan living, with floor to ceiling windows, which contribute natural light throughout. The property also boasts a large private wrap around balcony and secure underground parking. The kitchen benefits from fully integrated appliances. Within this penthouse living, you will also find a family bathroom, and a luxury ensuite to the master bedroom. Being not far from Leatherhead town centre you have full access to the extensive range of shops, pubs, bars and restaurants as well as theatre, and other recreational and educational facilities. The train station is a short walk for commuters serving London and the south coast, and for drivers the M25 Junction is very close by, as is the A24 and with the A25 within easy reach. The whole area is renowned for its outstanding countryside and natural beauty making it a big attraction for walkers, cyclists and riders amongst others.