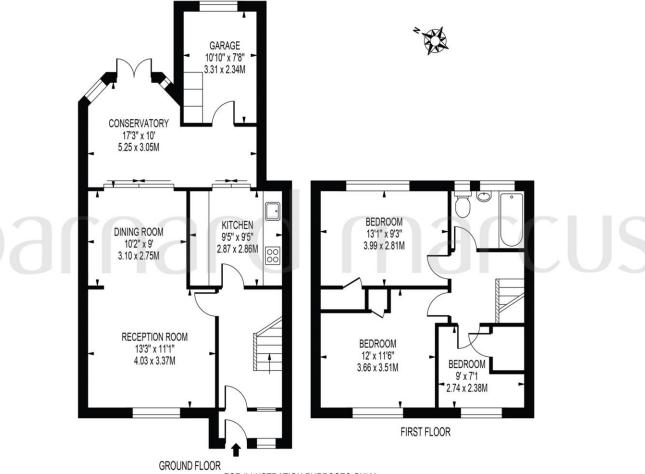

#### **ACRES GARDENS**

APPROXIMATE TOTAL INTERNAL FLOOR AREA: 1026 SQ FT - 95.32 SQ M

(EXCLUDING GARAGE)

APPROXIMATE TOTAL INTERNAL FLOOR AREA OF GARAGE: 83 SQ FT - 7.75 SQ M

FOR ILLUSTRATION PURPOSES ONLY

THIS FLOOR PLAN SHOULD BE USED AS A GENERAL OUTLINE FOR GUIDANCE ONLY AND DOES NOT CONSTITUTE IN WHOLE OR IN PART AN OFFER OR CONTRACT.

ANY INTENDING PURCHASER OR LESSEE SHOULD SATISFY THEMSELVES BY INSPECTION, SEARCHES, ENQUIRIES AND FULL SURVEY AS TO THE CORRECTINESS OF EACH STATEMENT.

ANY AREAS, MEASUREMENTS OR DISTANCES QUITED ARE APPROXIMATE AND SHOULD NOT BE USED TO VALUE A PROPERTY OR BE THE BASIS OF ANY SALE OR LET.

Barnard Marcus are delighted to offer to the market, this three bedroom midterrace family house which is located in a one way crescent opposite playing fields & within easy reach of a local shopping parade & train stations with frequent direct trains to London Bridge. The property comprises of a front porch, entrance hall, through lounge living / diner which has double glazed sliding patio doors to a large conservatory and utility room. The ground floor is completed by a fitted kitchen with gas hob. To the first floor are three bedrooms, and a family bathroom with three piece suite. The loft space is fully boarded and can be used as a separate room.