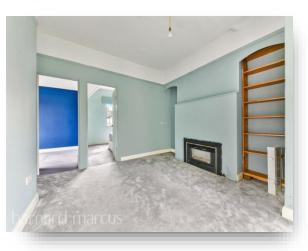

The property has been well maintained by the current owner and is accessed by its own front door which leads into an entrance hall and then to a spacious lounge/dining room which measures approx. 18ft, there is a separate fitted kitchen, bathroom with three piece suite and two bedrooms. The property is fully double glazed with high ceilings as well as use of a large private loft space for essential extra storage. There is a private garden area to the rear of the apartment, a central communal garden to the front and a larger more

# **Court Farm Gardens, Epsom**

- First Floor Apartment
- Two Bedrooms
- Bathroom with Three Piece Suite
- Separate Fitted Kitchen
- Private Garden Area