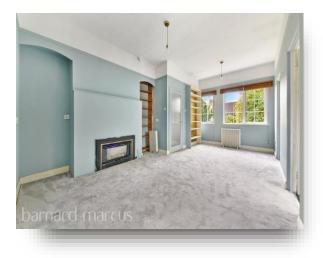

The property has been well maintained by the current owner and is accessed by its own front door which leads into an entrance hall and then to a spacious lounge/dining room which measures approx. 18ft, there is a separate fitted kitchen, bathroom with three piece suite and two bedrooms. The property is fully double glazed with high ceilings as well as use of a large private loft space for essential extra storage. There is a private garden area to the rear of the apartment, a central communal garden to the front and a larger more

# **Court Farm Gardens, Epsom**

- First Floor Apartment
- Two Bedrooms
- Bathroom with Three Piece Suite
- Separate Fitted Kitchen
- Private Garden Area