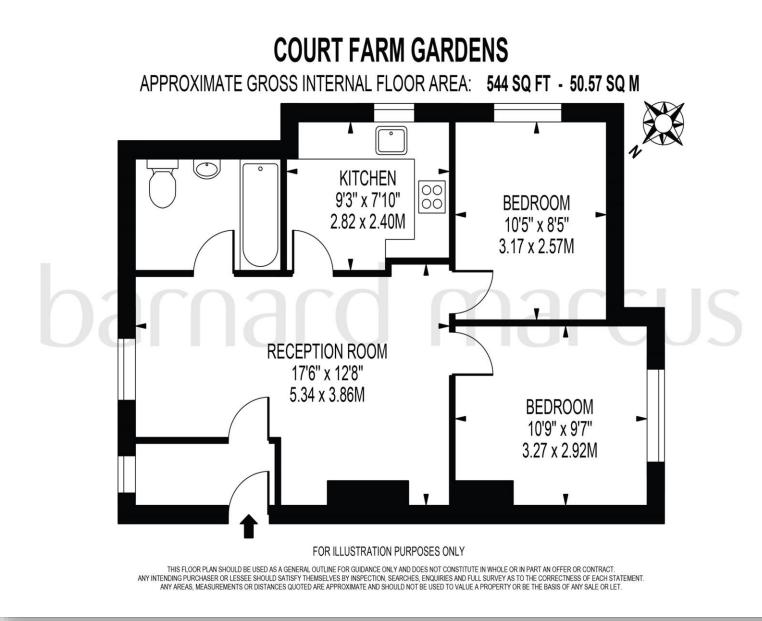

The property has been well maintained by the current owner and is accessed by its own front door which leads into an entrance hall and then to a spacious lounge/dining room which measures approx. 18ft, there is a separate fitted kitchen, bathroom with three piece suite and two bedrooms. The property is fully double glazed with high ceilings as well as use of a large private loft space for essential extra storage. There is a private garden area to the rear of the apartment, a central communal garden to the front and a larger more

# **Court Farm Gardens, Epsom**

- First Floor Apartment
- Two Bedrooms
- Bathroom with Three Piece Suite
- Separate Fitted Kitchen
- Private Garden Area