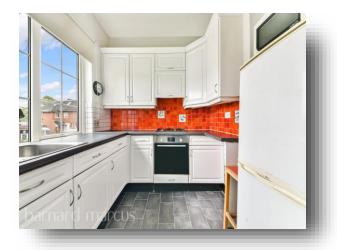

The property has been well maintained by the current owner and is accessed by its own front door which leads into an entrance hall and then to a spacious lounge/dining room which measures approx. 18ft, there is a separate fitted kitchen, bathroom with three piece suite and two bedrooms. The property is fully double glazed with high ceilings as well as use of a large private loft space for essential extra storage. There is a private garden area to the rear of the apartment, a central communal garden to the front and a larger more