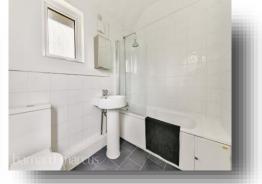

The property has been well maintained by the current owner and is accessed by its own front door which leads into an entrance hall and then to a spacious lounge/dining room which measures approx. 18ft, there is a separate fitted kitchen, bathroom with three piece suite and two bedrooms. The property is fully double glazed with high ceilings as well as use of a large private loft space for essential extra storage. There is a private garden area to the rear of the apartment, a central communal garden to the front and a larger more

# **Court Farm Gardens, Epsom**

- First Floor Apartment
- Two Bedrooms
- Bathroom with Three Piece Suite
- Separate Fitted Kitchen
- Private Garden Area