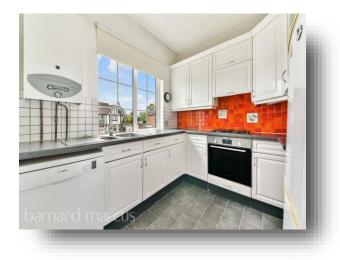

The property has been well maintained by the current owner and is accessed by its own front door which leads into an entrance hall and then to a spacious lounge/dining room which measures approx. 18ft, there is a separate fitted kitchen, bathroom with three piece suite and two bedrooms. The property is fully double glazed with high ceilings as well as use of a large private loft space for essential extra storage. There is a private garden area to the rear of the apartment, a central communal garden to the front and a larger more