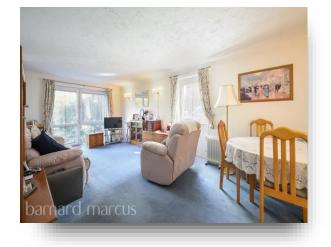

The property offers two generous double bedrooms, a modern shower room with W.C and basin, a modern kitchen & a spacious lounge / diner with direct access to a private patio that leads on to a communal garden to the rear of the development with laid to lawn. The property has electric fed radiators throughout, plenty of storage, & emergency pull cords.