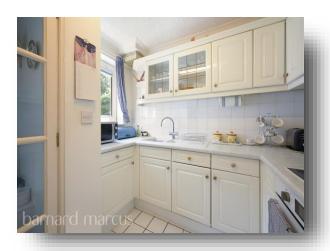

The property offers two generous double bedrooms, a modern shower room with W.C and basin, a modern kitchen & a spacious lounge / diner with direct access to a private patio that leads on to a communal garden to the rear of the development with laid to lawn. The property has electric fed radiators throughout, plenty of storage, & emergency pull cords.