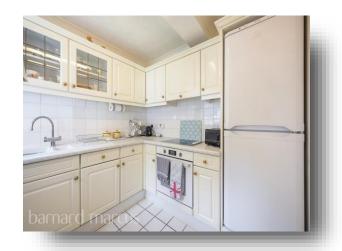

The property offers two generous double bedrooms, a modern shower room with W.C and basin, a modern kitchen & a spacious lounge / diner with direct access to a private patio that leads on to a communal garden to the rear of the development with laid to lawn. The property has electric fed radiators throughout, plenty of storage, & emergency pull cords.