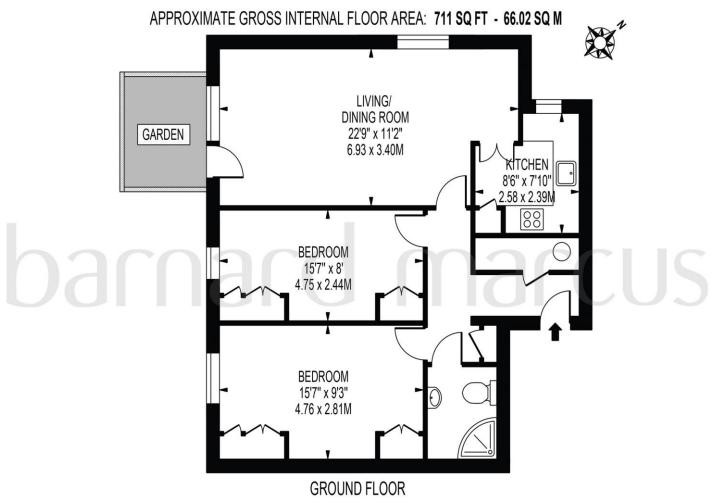

# **BADGERS COURT**

FOR ILLUSTRATION PURPOSES ONLY

THIS FLOOR PLAN SHOULD BE USED AS A GENERAL OUTLINE FOR GUIDANCE ONLY AND DOES NOT CONSTITUTE IN WHOLE OR IN PART AN OFFER OR CONTRACT.

ANY INTENDING PURCHASER OR LESSEE SHOULD SATISFY THEMSELVES BY INSPECTION, SEARCHES, ENQUIRIES AND FULL SURVEY AS TO THE CORRECTINESS OF EACH STATEMENT.

ANY AREAS, MEASUREMENTS OR DISTANCES QUOTED ARE APPROXIMATE AND SHOULD NOT BE USED TO VALUE A PROPERTY OR BE THE BASIS OF ANY SALE OR LET.

This fantastic two double bedroom retirement property is offered to the market with no onward chain and is situated in 'The Grove' close to the college area of Epsom.