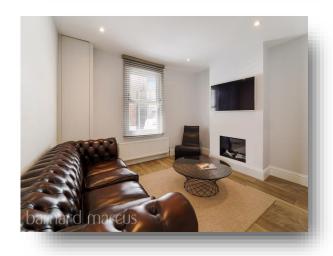

This fantastic home is located at the head of a cul-de-sac in the heart of Epsom, this charming and unique semi-detached Victorian property originally a railway workers cottage is offered to the market having undergone substantial refurbishment and with no onward chain. The property is deceptively spacious with accommodation comprising lounge, dining room, kitchen/breakfast room, downstairs cloakroom, three well proportioned bedrooms and an upstairs bathroom with three piece suite. The property has gas central heating throughout and is fully double glazed. The home is completed by a private rear garden and there is residents parking via permit.

## Adelphi Road, Epsom

- Late Victorian Semi-Detached Cottage
- Three Double Bedrooms
- Modern Fitted Kitchen with Breakfast Bar
- Bathroom with Three Piece Suite
- Private Rear Garden

Tenure: Freehold EPC Rating: D