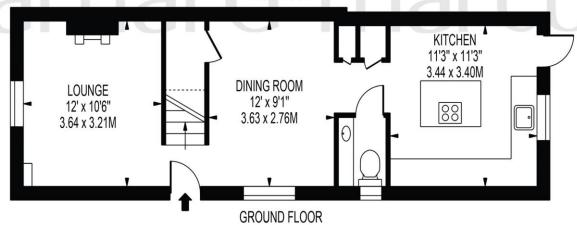

# **ADELPHI ROAD**

APPROXIMATE GROSS INTERNAL FLOOR AREA: 912 SQ FT - 84.74 SQ M

FOR ILLUSTRATION PURPOSES ONLY

THIS FLOOR PLAN SHOULD BE USED AS A GENERAL OUTLINE FOR GUIDANCE ONLY AND DOES NOT CONSTITUTE IN WHOLE OR IN PART AN OFFER OR CONTRACT.

ANY INTENDING PURCHASER OR LESSEE SHOULD SATISFY THEMSELVES BY INSECTION, SEARCHES, ENQUIRIES AND FULL SURVEY AS TO THE CORRECTINESS OF EACH STATEMENT.

ANY AREAS, MEASUREMENTS OR DISTANCES QUOTED ARE APPROXIMATE AND SHOULD NOT BE USED TO VALUE A PROPERTY OR BE THE BASIS OF ANY SALE OR LET.