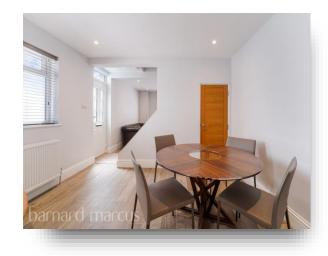

This fantastic home is located at the head of a cul-de-sac in the heart of Epsom, this charming and unique semi-detached Victorian property originally a railway workers cottage is offered to the market having undergone substantial refurbishment and with no onward chain. The property is deceptively spacious with accommodation comprising lounge, dining room, kitchen/breakfast room, downstairs cloakroom, three well proportioned bedrooms and an upstairs bathroom with three piece suite. The property has gas central heating throughout and is fully double glazed. The home is completed by a private rear garden and there is residents parking via permit.