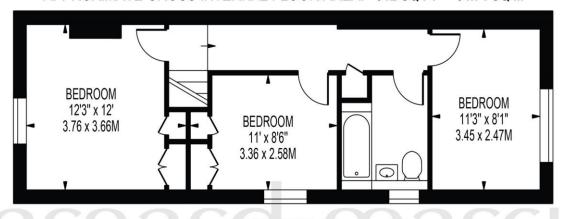

# **ADELPHI ROAD**

APPROXIMATE GROSS INTERNAL FLOOR AREA: 912 SQ FT - 84.74 SQ M

FOR ILLUSTRATION PURPOSES ONLY

THIS FLOOR PLAN SHOULD BE USED AS A GENERAL OUTLINE FOR GUIDANCE ONLY AND DOES NOT CONSTITUTE IN WHOLE OR IN PART AN OFFER OR CONTRACT.

ANY INTENDING PURCHASER OR LESSEE SHOULD SATISFY THEMSELVES BY INSECTION, SEARCHES, ENQUIRIES AND FULL SURVEY AS TO THE CORRECTINESS OF EACH STATEMENT.

ANY AREAS, MEASUREMENTS OR DISTANCES QUOTED ARE APPROXIMATE AND SHOULD NOT BE USED TO VALUE A PROPERTY OR BE THE BASIS OF ANY SALE OR LET.