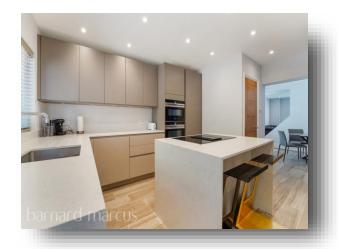

This fantastic home is located at the head of a cul-de-sac in the heart of Epsom, this charming and unique semi-detached Victorian property originally a railway workers cottage is offered to the market having undergone substantial refurbishment and with no onward chain. The property is deceptively spacious with accommodation comprising lounge, dining room, kitchen/breakfast room, downstairs cloakroom, three well proportioned bedrooms and an upstairs bathroom with three piece suite. The property has gas central heating throughout and is fully double glazed. The home is completed by a private rear garden and there is residents parking via permit.

## Adelphi Road, Epsom

- Late Victorian Semi-Detached Cottage
- Three Double Bedrooms
- Modern Fitted Kitchen with Breakfast Bar
- Bathroom with Three Piece Suite
- Private Rear Garden

Tenure: Freehold EPC Rating: D