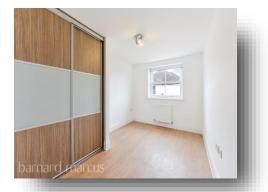

The property has a secure entry system with lift access to all floors including the basement for the car park.

The property boasts two double bedrooms including the master bedroom with ensuite and a further family bathroom with three piece suite. There is a spacious living dining room with open plan fitted kitchen with integrated appliances and plenty of storage.

# The Old Courthouse, The Parade, Epsom

- High Street Location
- Secure Entry System & Lift Access to All Floors
- Two Double Bedrooms
- Two Bathrooms
- Underground Parking Space