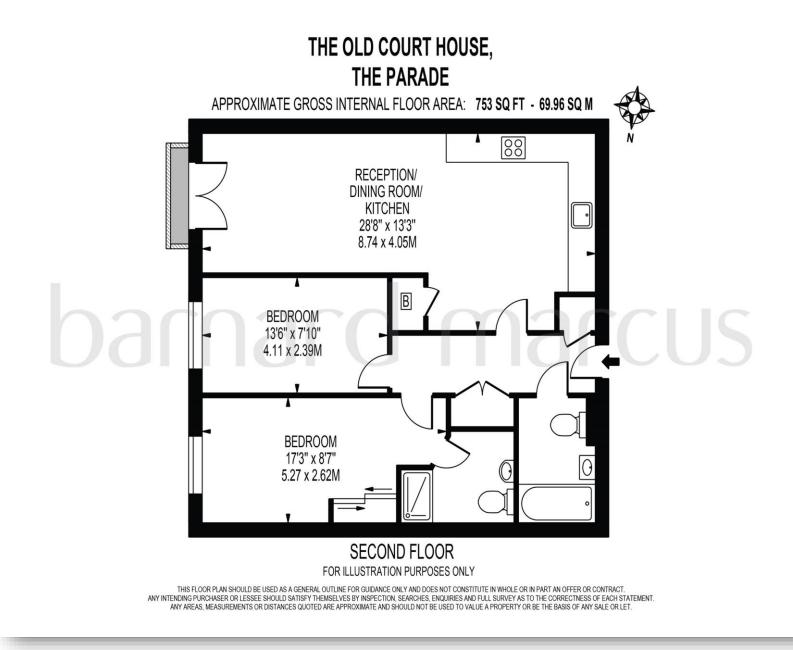

The property has a secure entry system with lift access to all floors including the basement for the car park.

The property boasts two double bedrooms including the master bedroom with ensuite and a further family bathroom with three piece suite. There is a spacious living dining room with open plan fitted kitchen with integrated appliances and plenty of storage.