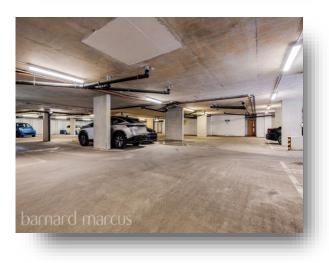

This fantastic property is perfectly located just a stones throw from the town centre in a very popular modern development with communal gardens and secure fob entry underground car park with allocated space.

The property has a secure entry system with lift access to all floors including the basement for the car park.

The property boasts two double bedrooms including the master bedroom with ensuite and a further family bathroom with three piece suite. There is a spacious living dining room with open plan fitted kitchen with integrated appliances and plenty of storage.

# The Old Courthouse, The Parade, Epsom

- High Street Location
- Secure Entry System & Lift Access to All Floors
- Two Double Bedrooms
- Two Bathrooms
- Underground Parking Space