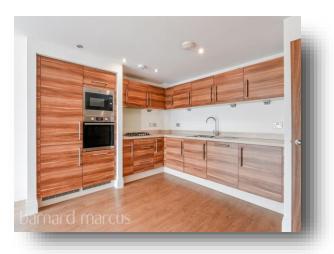

The property has a secure entry system with lift access to all floors including the basement for the car park.

The property boasts two double bedrooms including the master bedroom with ensuite and a further family bathroom with three piece suite. There is a spacious living dining room with open plan fitted kitchen with integrated appliances and plenty of storage.