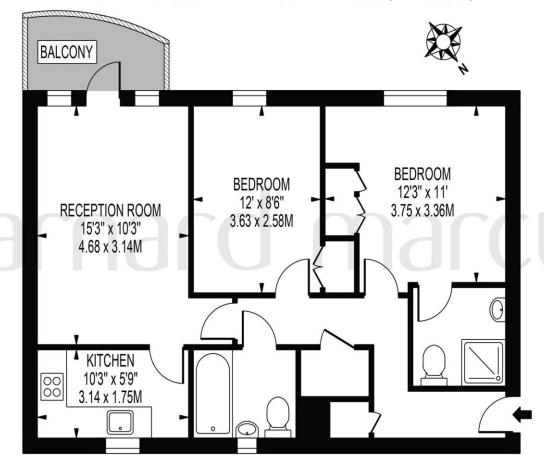

**MAPLE GARDENS** 

APPROXIMATE GROSS INTERNAL FLOOR AREA: 655 SQ FT - 60.89 SQ M

#### FOR ILLUSTRATION PURPOSES ONLY

THIS FLOOR PLAN SHOULD BE USED AS A GENERAL OUTLINE FOR GUIDANCE ONLY AND DOES NOT CONSTITUTE IN WHOLE OR IN PART AN OFFER OR CONTRACT.

ANY INTENDING PURCHASER OR LESSEE SHOULD SATISFY THEMSELVES BY INSPECTION, SEARCHES, ENQUIRIES AND FULL SURVEY AS TO THE CORRECTINESS OF EACH STATEMENT.

ANY AREAS, MEASUREMENTS OR DISTANCES QUITED ARE APPROXIMATE AND SHOULD NOT BE USED TO VALUE A PROPERTY OR BE THE BASIS OF ANY SALE OR LET.

This modern two double bedroom apartment is situated in the heart of Epsom Town Centre, within walking distance of a vast array of amenities including Epsom main line railway station with frequent direct trains to London Waterloo, Victoria and London Bridge as well as many shops, bars and restaurants. Internal accommodation comprises of a separate kitchen with a bright and airy living room with Juliet balcony. Both bedrooms are doubles and the master bedroom offers an en-suite bathroom and is completed by a family bathroom with three piece suite. Furthermore the property boasts ample storage and one allocated parking space with gas central heating and double glazing throughout. The home also has no onward chain and an internal viewing is highly recommended.