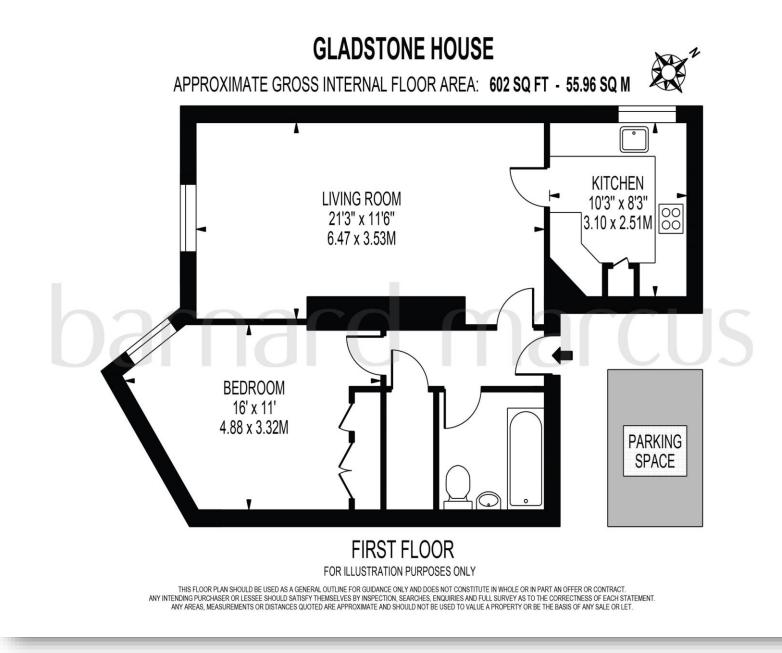

This stunning one double bedroom apartment is situated in the ever popular and sought after Livingstone Park development & comes to the market in near show home condition and offers some fantastic features including high ceilings & beautiful double glazed sash windows. Boasting an impressive 626 sq ft of bright living space, this beautiful home has been recently upgraded by the existing owners and provides a rich blend of character features and a more contemporary and modern finish. The accommodation offers a welcoming entrance hallway which benefits from a large built-in storage cupboard, a stylish fitted kitchen with a feature sash window and integrated appliances including washer/dryer, dishwasher, fridge/ freezer and Wine cooler. There is a spacious double bedroom that also benefits from the high ceilings and large sash window overlooking greenery and has built in wardrobes. There is also a modern bathroom with three-piece suite, however the real selling point is the living / diner which overlooks the stunning communal gardens and allows an abundance of natural light to flood into the space. The property also has residents parking and is less than a mile to Epsom mainline train station with frequent direct trains to London Waterloo, Victoria and London Bridge.