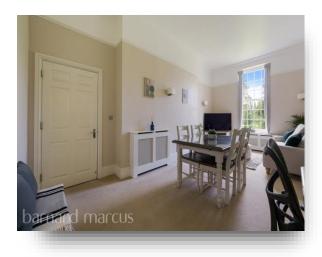

This stunning one double bedroom apartment is situated in the ever popular and sought after Livingstone Park development & comes to the market in near show home condition and offers some fantastic features including high ceilings & beautiful double glazed sash windows. Boasting an impressive 626 sq ft of bright living space, this beautiful home has been recently upgraded by the existing owners and provides a rich blend of character features and a more contemporary and modern finish. The accommodation offers a welcoming entrance hallway which benefits from a large built-in storage cupboard, a stylish fitted kitchen with a feature sash window and integrated appliances including washer/dryer, dishwasher, fridge/ freezer and Wine cooler. There is a spacious double bedroom that also benefits from the high ceilings and large sash window overlooking greenery and has built in wardrobes. There is also a modern bathroom with three-piece suite, however the real selling point is the living / diner which overlooks the stunning communal gardens and allows an abundance of natural light to flood into the space. The property also has residents parking and is less than a mile to Epsom mainline train station with frequent direct trains to London Waterloo, Victoria and London Bridge.