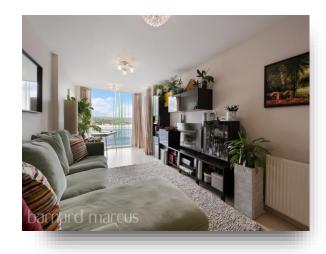

The property comprises of a large open plan living / diner with direct access to a south facing sit on balcony, an open plan fitted kitchen with integrated appliances, two double bedrooms and a family bathroom with three piece suite.