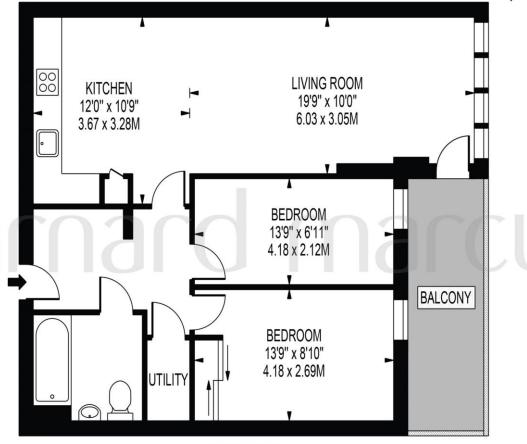

# **JUBILEE HOUSE**

APPROXIMATE GROSS INTERNAL FLOOR AREA: 705 SQ FT - 65.49 SQ M

SIXTH FLOOR

FOR ILLUSTRATION PURPOSES ONLY

THIS FLOOR PLAN SHOULD BE USED AS A GENERAL OUTLINE FOR GUIDANCE ONLY AND DOES NOT CONSTITUTE IN WHOLE OR IN PART AN OFFER OR CONTRACT.
ANY INTENDING PURCHASER OR LESSEE SHOULD SATISFY THEMSELVES BY INSPECTION, SEARCHES, ENQUIRIES AND FULL SURVEY AS TO THE CORRECTINESS OF EACH STATEMENT.
ANY AREAS, MEASUREMENTS OR DISTANCES QUOTED ARE APPROXIMATE AND SHOULD NOT BE USED TO VALUE A PROPERTY OR BE THE BASIS OF ANY SALE OR LET.