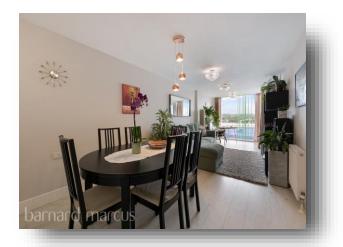

The property comprises of a large open plan living / diner with direct access to a south facing sit on balcony, an open plan fitted kitchen with integrated appliances, two double bedrooms and a family bathroom with three piece suite.