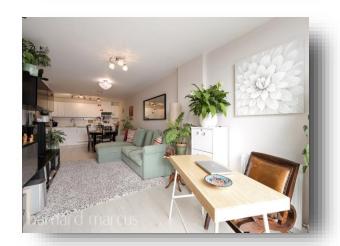

The property comprises of a large open plan living / diner with direct access to a south facing sit on balcony, an open plan fitted kitchen with integrated appliances, two double bedrooms and a family bathroom with three piece suite.