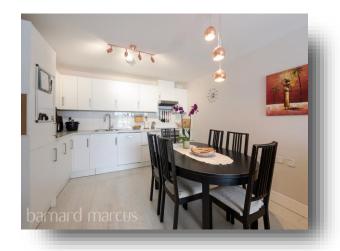

The property comprises of a large open plan living / diner with direct access to a south facing sit on balcony, an open plan fitted kitchen with integrated appliances, two double bedrooms and a family bathroom with three piece suite.