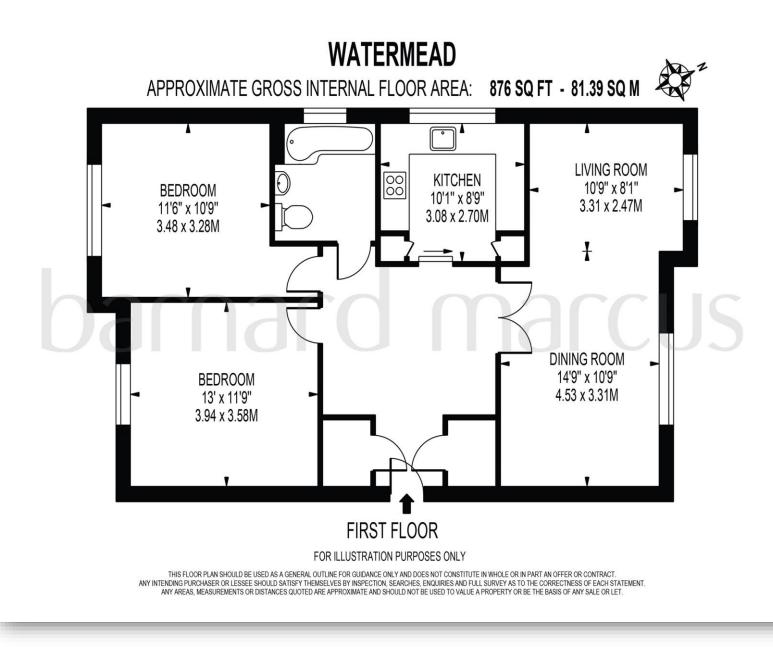

As you enter the property you are welcomed by a spacious hallway with the reception room on your right, this room hosts a great amount of space and light with room for both lounge and dining area. Leading on back through the hallway and into the kitchen there is a great amount of storage and room integrated appliances. Furthermore, there are two generously sized double bedrooms.