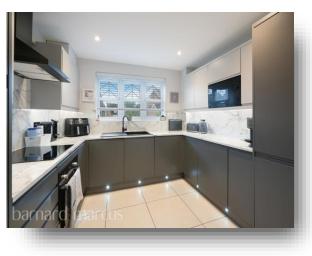

As you enter the property you are welcomed by a spacious hallway with the reception room on your right, this room hosts a great amount of space and light with room for both lounge and dining area. Leading on back through the hallway and into the kitchen there is a great amount of storage and room integrated appliances. Furthermore, there are two generously sized double bedrooms.