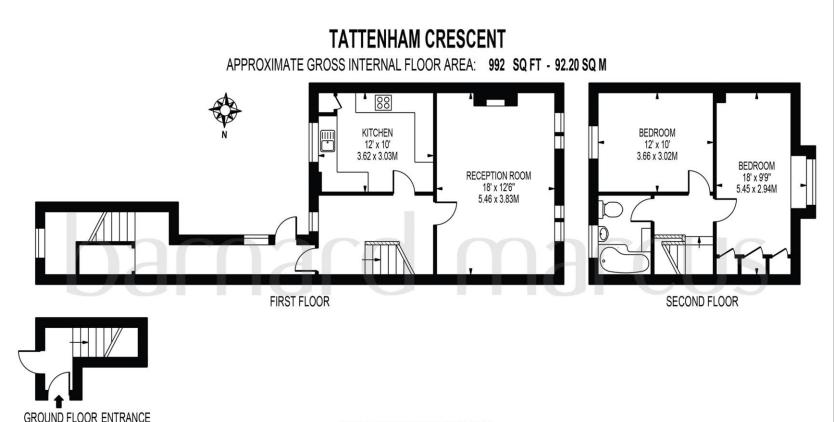

#### FOR ILLUSTRATION PURPOSES ONLY

THIS FLOOR PLAN SHOULD BE USED AS A GENERAL OUTLINE FOR GUIDANCE ONLY AND DOES NOT CONSTITUTE IN WHOLE OR IN PART AN OFFER OR CONTRACT. ANY INTENDING PURCHASER OR LESSEE SHOULD SATISFY THEMSELVES BY INSPECTION, SEARCHES, ENQUIRIES AND FULL SURVEY AS TO THE CORRECTNESS OF EACH STATEMENT. ANY AREAS, MEASUREMENTS OR DISTANCES QUOTED ARE APPROXIMATE AND SHOULD NOT BE USED TO VALUE A PROPERTY OR BE THE BASIS OF ANY SALE OR LET. We are delighted to welcome to the market this fantastic split level maisonette that is situated on the Tattenham corner parade offering restaurants, cafes, newsagents, library and Tattenham corner station with frequent direct trains to London Bridge.