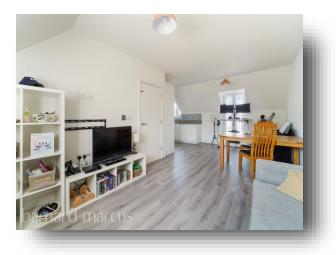

The flat itself is well presented throughout and lets in an abundance of natural light with skylights, Juliet balcony and further double-glazed windows.

There is a spacious living diner which leads nicely into the kitchen breakfast room with high spec modern fitted kitchen within built appliances. There is two generous double bedrooms with the master bedroom offering an en-suite shower room with toilet and basin, there is a further main bathroom with three piece suite including bath, basin, toilet and heated towel rail.