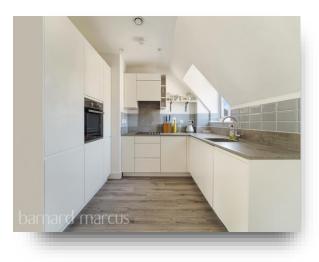

The flat itself is well presented throughout and lets in an abundance of natural light with skylights, Juliet balcony and further double-glazed windows.

There is a spacious living diner which leads nicely into the kitchen breakfast room with high spec modern fitted kitchen within built appliances. There is two generous double bedrooms with the master bedroom offering an en-suite shower room with toilet and basin, there is a further main bathroom with three piece suite including bath, basin, toilet and heated towel rail.