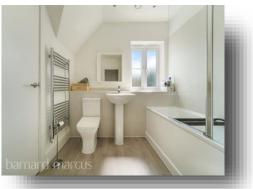

The flat itself is well presented throughout and lets in an abundance of natural light with skylights, Juliet balcony and further double-glazed windows.

There is a spacious living diner which leads nicely into the kitchen breakfast room with high spec modern fitted kitchen within built appliances. There is two generous double bedrooms with the master bedroom offering an en-suite shower room with toilet and basin, there is a further main bathroom with three piece suite including bath, basin, toilet and heated towel rail.