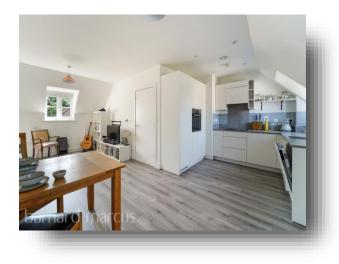

The flat itself is well presented throughout and lets in an abundance of natural light with skylights, Juliet balcony and further double-glazed windows.

There is a spacious living diner which leads nicely into the kitchen breakfast room with high spec modern fitted kitchen within built appliances. There is two generous double bedrooms with the master bedroom offering an en-suite shower room with toilet and basin, there is a further main bathroom with three piece suite including bath, basin, toilet and heated towel rail.