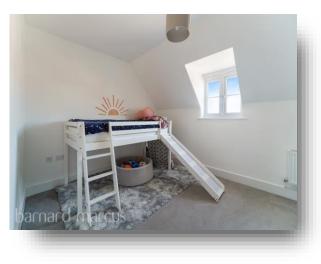

The flat itself is well presented throughout and lets in an abundance of natural light with skylights, Juliet balcony and further double-glazed windows.

There is a spacious living diner which leads nicely into the kitchen breakfast room with high spec modern fitted kitchen within built appliances. There is two generous double bedrooms with the master bedroom offering an en-suite shower room with toilet and basin, there is a further main bathroom with three piece suite including bath, basin, toilet and heated towel rail.