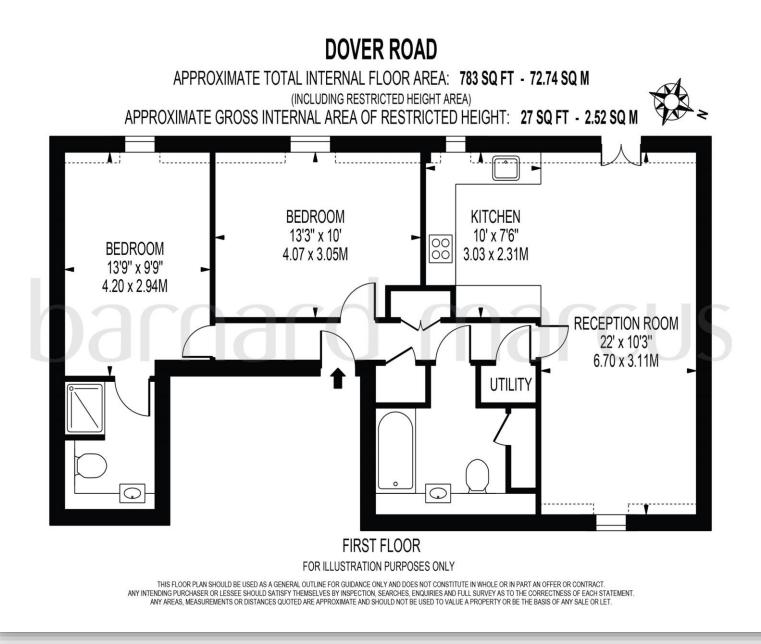

The flat itself is well presented throughout and lets in an abundance of natural light with skylights, Juliet balcony and further double-glazed windows.

There is a spacious living diner which leads nicely into the kitchen breakfast room with high spec modern fitted kitchen within built appliances. There is two generous double bedrooms with the master bedroom offering an en-suite shower room with toilet and basin, there is a further main bathroom with three piece suite including bath, basin, toilet and heated towel rail.