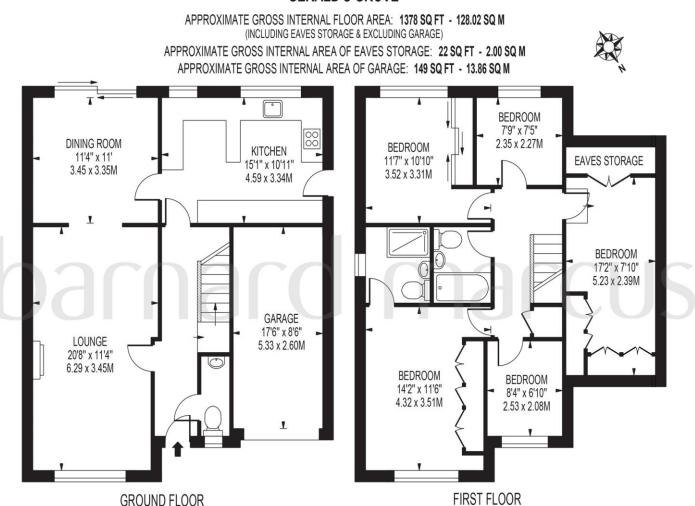

### FOR ILLUSTRATION PURPOSES ONLY

THIS FLOOR PLAN SHOULD BE USED AS A GENERAL OUTLINE FOR GUIDANCE ONLY AND DOES NOT CONSTITUTE IN WHOLE OR IN PART AN OFFER OR CONTRACT.

ANY INTENDING PURCHASER OR LESSEE SHOULD SATISFY THEMSELVES BY INSPECTION, SEARCHES, ENQUIRIES AND FULL SURVEY AS TO THE CORRECTINESS OF EACH STATEMENT.

ANY AREAS, MEASUREMENTS OR DISTANCES QUOTED ARE APPROXIMATE AND SHOULD NOT BE USED TO VALUE A PROPERTY OR BE THE BASIS OF ANY SALE OR LET.

This fantastic detached family home lies in a popular cul-de-sac with plenty of kerb appeal and offers plenty of off street parking as well as garage to the front. The home lies across two floors with the ground floor offering a spacious living and dining room, a large fitted eat in kitchen with breakfast bar and direct access to the garden. The first floor offers an impressive five bedrooms, three of which are doubles and two singles and the master bedroom offers an en-suite shower room. There is a further family bathroom with three piece suite and more loft storage overhead. The rear garden is lovely and private and not overlooked and has a patio, laid to lawn and a second rear seated area with shed and side access. The property also is fully double glazed with gas central heating throughout.