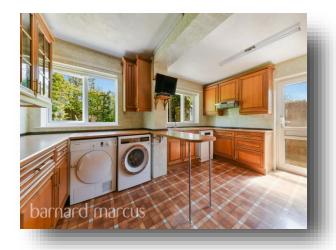

ANY AREAS, MEASUREMENTS OR DISTANCES QUOTED ARE APPROXIMATE AND SHOULD NOT BE USED TO VALUE A PROPERTY OR BE THE BASIS OF ANY SALE OR LET.

This fantastic detached family home lies in a popular cul-de-sac with plenty of kerb appeal and offers plenty of off street parking as well as garage to the front. The home lies across two floors with the ground floor offering a spacious living and dining room, a large fitted eat in kitchen with breakfast bar and direct access to the garden. The first floor offers an impressive five bedrooms, three of which are doubles and two singles and the master bedroom offers an en-suite shower room. There is a further family bathroom with three piece suite and more loft storage overhead. The rear garden is lovely and private and not overlooked and has a patio, laid to lawn and a second rear seated area with shed and side access. The property also is fully double glazed with gas central heating throughout.