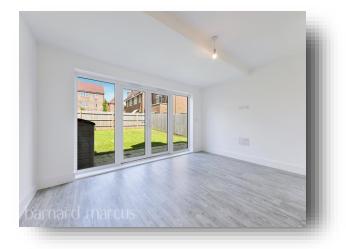

This fantastic family home lies in the sought after Tadworth gardens development overlooking a lovely grass verge and surrounding by similar newer build homes.

The home is set across three floors with the ground floor offering a spacious and welcoming entrance hall, modern fitted kitchen with many unused appliances as the current owners bought this from new but never fully moved in. The kitchen leads nicely to a large living room with Bi-fold doors with direct access to a lovely landscaped rear garden with laid to lawn, patio & side access. The first floor offers two double bedrooms with the master bedroom being one of the standout features offering a stunning sit on balcony overlooking the garden and an en-suite shower room, the first floor is completed by a family bathroom with three piece suite. The second floor has two double bedrooms and also a further shower room. The property offers gas central heating and is double glazed throughout and has off street parking.