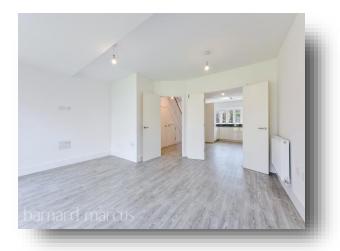

This fantastic family home lies in the sought after Tadworth gardens development overlooking a lovely grass verge and surrounding by similar newer build homes.

The home is set across three floors with the ground floor offering a spacious and welcoming entrance hall, modern fitted kitchen with many unused appliances as the current owners bought this from new but never fully moved in. The kitchen leads nicely to a large living room with Bi-fold doors with direct access to a lovely landscaped rear garden with laid to lawn, patio & side access. The first floor offers two double bedrooms with the master bedroom being one of the standout features offering a stunning sit on balcony overlooking the garden and an en-suite shower room, the first floor is completed by a family bathroom with three piece suite. The second floor has two double bedrooms and also a further shower room. The property offers gas central heating and is double glazed throughout and has off street parking.