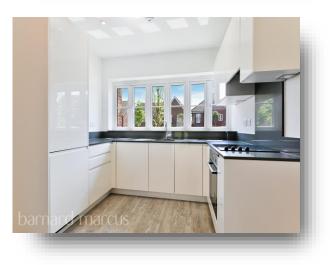

This fantastic family home lies in the sought after Tadworth gardens development overlooking a lovely grass verge and surrounding by similar newer build homes.

The home is set across three floors with the ground floor offering a spacious and welcoming entrance hall, modern fitted kitchen with many unused appliances as the current owners bought this from new but never fully moved in. The kitchen leads nicely to a large living room with Bi-fold doors with direct access to a lovely landscaped rear garden with laid to lawn, patio & side access. The first floor offers two double bedrooms with the master bedroom being one of the standout features offering a stunning sit on balcony overlooking the garden and an en-suite shower room, the first floor is completed by a family bathroom with three piece suite. The second floor has two double bedrooms and also a further shower room. The property offers gas central heating and is double glazed throughout and has off street parking.

## **Beatrice Square, TADWORTH**

- Tadworth Gardens Development
- Four Bedrooms
- Three Bathrooms & Ground Floor W.C
- Stunning Master Bedroom with Balcony
- Modern Fitted Kitchen with Unused Appliances