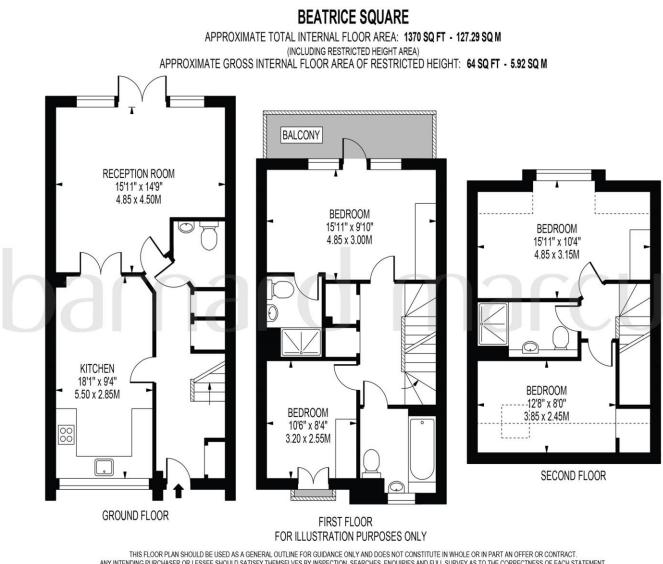

This fantastic family home lies in the sought after Tadworth gardens development overlooking a lovely grass verge and surrounding by similar newer build homes.

The home is set across three floors with the ground floor offering a spacious and welcoming entrance hall, modern fitted kitchen with many unused appliances as the current owners bought this from new but never fully moved in. The kitchen leads nicely to a large living room with Bi-fold doors with direct access to a lovely landscaped rear garden with laid to lawn, patio & side access. The first floor offers two double bedrooms with the master bedroom being one of the standout features offering a stunning sit on balcony overlooking the garden and an en-suite shower room, the first floor is completed by a family bathroom with three piece suite. The second floor has two double bedrooms and also a further shower room. The property offers gas central heating and is double glazed throughout and has off street parking.

The nearby A217 affords easy access to larger towns and the M25 junction 8

Service Charge for Private Road Approx £289.20 Per Year

THIS FLOOR PLAN SHOULD BE USED AS A GENERAL OUTLINE FOR GUIDANCE ONLY AND DOES NOT CONSTITUTE IN WHOLE OR IN PART AN OFFER OR CONTRACT. ANY INTENDING PURCHASER OR LESSEE SHOULD SATISFY THEMSELVES BY INSPECTION, SEARCHES, ENQUIRIES AND FULL SURVEY AS TO THE CORRECTNESS OF EACH STATEMENT. ANY AREAS, MEASUREMENTS OR DISTANCES QUOTED ARE APPROXIMATE AND SHOULD NOT BE USED TO VALUE A PROPERTY OR BE THE BASIS OF ANY SALE OR LET.