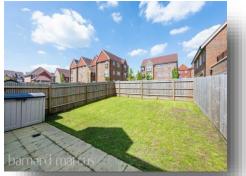

This fantastic family home lies in the sought after Tadworth gardens development overlooking a lovely grass verge and surrounding by similar newer build homes.

The home is set across three floors with the ground floor offering a spacious and welcoming entrance hall, modern fitted kitchen with many unused appliances as the current owners bought this from new but never fully moved in. The kitchen leads nicely to a large living room with Bi-fold doors with direct access to a lovely landscaped rear garden with laid to lawn, patio & side access. The first floor offers two double bedrooms with the master bedroom being one of the standout features offering a stunning sit on balcony overlooking the garden and an en-suite shower room, the first floor is completed by a family bathroom with three piece suite. The second floor has two double bedrooms and also a further shower room. The property offers gas central heating and is double glazed throughout and has off street parking.