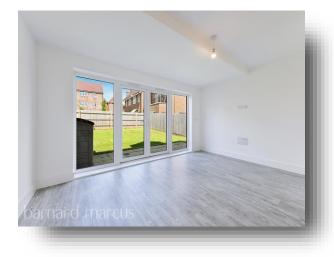

This fantastic family home lies in the sought after Tadworth gardens development overlooking a lovely grass verge and surrounding by similar newer build homes.

The home is set across three floors with the ground floor offering a spacious and welcoming entrance hall, modern fitted kitchen with many unused appliances as the current owners bought this from new but never fully moved in. The kitchen leads nicely to a large living room with Bi-fold doors with direct access to a lovely landscaped rear garden with laid to lawn, patio & side access. The first floor offers two double bedrooms with the master bedroom being one of the standout features offering a stunning sit on balcony overlooking the garden and an en-suite shower room, the first floor is completed by a family bathroom with three piece suite. The second floor has two double bedrooms and also a further shower room. The property offers gas central heating and is double glazed throughout and has off street parking.