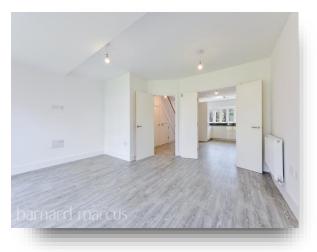

This fantastic family home lies in the sought after Tadworth gardens development overlooking a lovely grass verge and surrounding by similar newer build homes.

The home is set across three floors with the ground floor offering a spacious and welcoming entrance hall, modern fitted kitchen with many unused appliances as the current owners bought this from new but never fully moved in. The kitchen leads nicely to a large living room with Bi-fold doors with direct access to a lovely landscaped rear garden with laid to lawn, patio & side access. The first floor offers two double bedrooms with the master bedroom being one of the standout features offering a stunning sit on balcony overlooking the garden and an en-suite shower room, the first floor is completed by a family bathroom with three piece suite. The second floor has two double bedrooms and also a further shower room. The property offers gas central heating and is double glazed throughout and has off street parking.