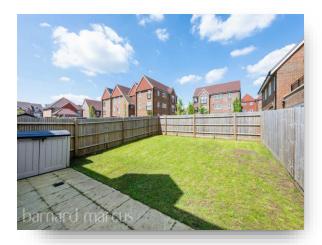

This fantastic family home lies in the sought after Tadworth gardens development overlooking a lovely grass verge and surrounding by similar newer build homes.

The home is set across three floors with the ground floor offering a spacious and welcoming entrance hall, modern fitted kitchen with many unused appliances as the current owners bought this from new but never fully moved in. The kitchen leads nicely to a large living room with Bi-fold doors with direct access to a lovely landscaped rear garden with laid to lawn, patio & side access. The first floor offers two double bedrooms with the master bedroom being one of the standout features offering a stunning sit on balcony overlooking the garden and an en-suite shower room, the first floor is completed by a family bathroom with three piece suite. The second floor has two double bedrooms and also a further shower room. The property offers gas central heating and is double glazed throughout and has off street parking.