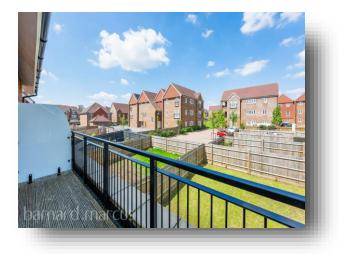

This fantastic family home lies in the sought after Tadworth gardens development overlooking a lovely grass verge and surrounding by similar newer build homes.

The home is set across three floors with the ground floor offering a spacious and welcoming entrance hall, modern fitted kitchen with many unused appliances as the current owners bought this from new but never fully moved in. The kitchen leads nicely to a large living room with Bi-fold doors with direct access to a lovely landscaped rear garden with laid to lawn, patio & side access. The first floor offers two double bedrooms with the master bedroom being one of the standout features offering a stunning sit on balcony overlooking the garden and an en-suite shower room, the first floor is completed by a family bathroom with three piece suite. The second floor has two double bedrooms and also a further shower room. The property offers gas central heating and is double glazed throughout and has off street parking.

# **Beatrice Square, TADWORTH**

- Tadworth Gardens Development
- Four Bedrooms
- Three Bathrooms & Ground Floor W.C
- Stunning Master Bedroom with Balcony
- Modern Fitted Kitchen with Unused Appliances