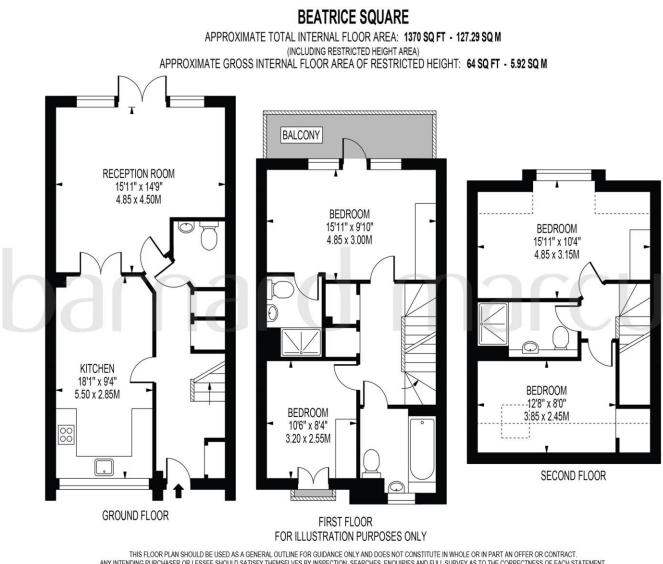

This fantastic family home lies in the sought after Tadworth gardens development overlooking a lovely grass verge and surrounding by similar newer build homes.

The home is set across three floors with the ground floor offering a spacious and welcoming entrance hall, modern fitted kitchen with many unused appliances as the current owners bought this from new but never fully moved in. The kitchen leads nicely to a large living room with Bi-fold doors with direct access to a lovely landscaped rear garden with laid to lawn, patio & side access. The first floor offers two double bedrooms with the master bedroom being one of the standout features offering a stunning sit on balcony overlooking the garden and an en-suite shower room, the first floor is completed by a family bathroom with three piece suite. The second floor has two double bedrooms and also a further shower room. The property offers gas central heating and is double glazed throughout and has off street parking.

The nearby A217 affords easy access to larger towns and the M25 junction 8

Service Charge for Private Road Approx £289.20 Per Year

THIS FLOOR PLAN SHOULD BE USED AS A GENERAL OUTLINE FOR GUIDANCE ONLY AND DOES NOT CONSTITUTE IN WHOLE OR IN PART AN OFFER OR CONTRACT. ANY INTENDING PURCHASER OR LESSEE SHOULD SATISFY THEMSELVES BY INSPECTION, SEARCHES, ENQUIRIES AND FULL SURVEY AS TO THE CORRECTNESS OF EACH STATEMENT. ANY AREAS, MEASUREMENTS OR DISTANCES QUOTED ARE APPROXIMATE AND SHOULD NOT BE USED TO VALUE A PROPERTY OR BE THE BASIS OF ANY SALE OR LET.

# **Beatrice Square, TADWORTH**

- Tadworth Gardens Development
- Four Bedrooms
- Three Bathrooms & Ground Floor W.C
- Stunning Master Bedroom with Balcony
- Modern Fitted Kitchen with Unused Appliances