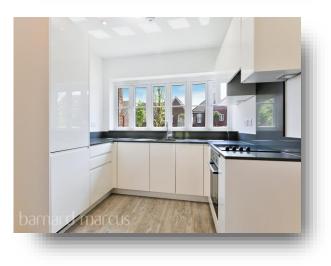

This fantastic family home lies in the sought after Tadworth gardens development overlooking a lovely grass verge and surrounding by similar newer build homes.

The home is set across three floors with the ground floor offering a spacious and welcoming entrance hall, modern fitted kitchen with many unused appliances as the current owners bought this from new but never fully moved in. The kitchen leads nicely to a large living room with Bi-fold doors with direct access to a lovely landscaped rear garden with laid to lawn, patio & side access. The first floor offers two double bedrooms with the master bedroom being one of the standout features offering a stunning sit on balcony overlooking the garden and an en-suite shower room, the first floor is completed by a family bathroom with three piece suite. The second floor has two double bedrooms and also a further shower room. The property offers gas central heating and is double glazed throughout and has off street parking.

# **Beatrice Square, TADWORTH**

- Tadworth Gardens Development
- Four Bedrooms
- Three Bathrooms & Ground Floor W.C
- Stunning Master Bedroom with Balcony
- Modern Fitted Kitchen with Unused Appliances