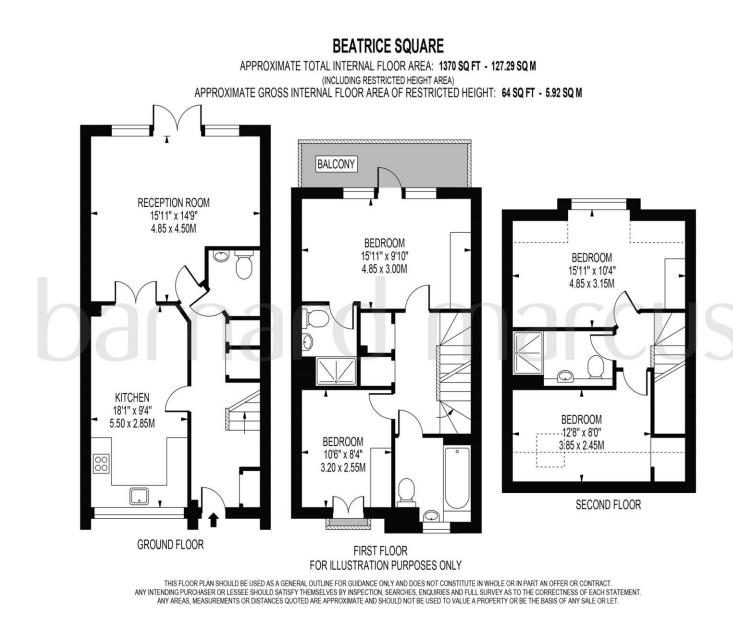

This fantastic family home lies in the sought after Tadworth gardens development overlooking a lovely grass verge and surrounding by similar newer build homes.

The home is set across three floors with the ground floor offering a spacious and welcoming entrance hall, modern fitted kitchen with many unused appliances as the current owners bought this from new but never fully moved in. The kitchen leads nicely to a large living room with Bi-fold doors with direct access to a lovely landscaped rear garden with laid to lawn, patio & side access. The first floor offers two double bedrooms with the master bedroom being one of the standout features offering a stunning sit on balcony overlooking the garden and an en-suite shower room, the first floor is completed by a family bathroom with three piece suite. The second floor has two double bedrooms and also a further shower room. The property offers gas central heating and is double glazed throughout and has off street parking.

# **Beatrice Square, TADWORTH**

- Tadworth Gardens Development
- Four Bedrooms
- Three Bathrooms & Ground Floor W.C
- Stunning Master Bedroom with Balcony
- Modern Fitted Kitchen with Unused Appliances