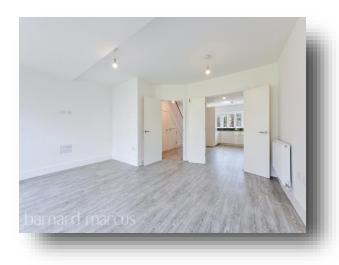

This fantastic family home lies in the sought after Tadworth gardens development overlooking a lovely grass verge and surrounding by similar newer build homes.

The home is set across three floors with the ground floor offering a spacious and welcoming entrance hall, modern fitted kitchen with many unused appliances as the current owners bought this from new but never fully moved in. The kitchen leads nicely to a large living room with Bi-fold doors with direct access to a lovely landscaped rear garden with laid to lawn, patio & side access. The first floor offers two double bedrooms with the master bedroom being one of the standout features offering a stunning sit on balcony overlooking the garden and an en-suite shower room, the first floor is completed by a family bathroom with three piece suite. The second floor has two double bedrooms and also a further shower room. The property offers gas central heating and is double glazed throughout and has off street parking.