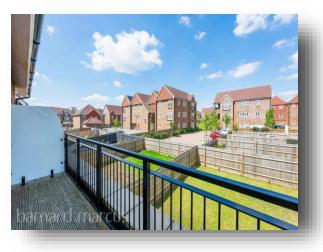

This fantastic family home lies in the sought after Tadworth gardens development overlooking a lovely grass verge and surrounding by similar newer build homes.

The home is set across three floors with the ground floor offering a spacious and welcoming entrance hall, modern fitted kitchen with many unused appliances as the current owners bought this from new but never fully moved in. The kitchen leads nicely to a large living room with Bi-fold doors with direct access to a lovely landscaped rear garden with laid to lawn, patio & side access. The first floor offers two double bedrooms with the master bedroom being one of the standout features offering a stunning sit on balcony overlooking the garden and an en-suite shower room, the first floor is completed by a family bathroom with three piece suite. The second floor has two double bedrooms and also a further shower room. The property offers gas central heating and is double glazed throughout and has off street parking.