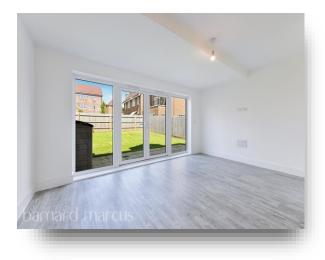

This fantastic family home lies in the sought after Tadworth gardens development overlooking a lovely grass verge and surrounding by similar newer build homes.

The home is set across three floors with the ground floor offering a spacious and welcoming entrance hall, modern fitted kitchen with many unused appliances as the current owners bought this from new but never fully moved in. The kitchen leads nicely to a large living room with Bi-fold doors with direct access to a lovely landscaped rear garden with laid to lawn, patio & side access. The first floor offers two double bedrooms with the master bedroom being one of the standout features offering a stunning sit on balcony overlooking the garden and an en-suite shower room, the first floor is completed by a family bathroom with three piece suite. The second floor has two double bedrooms and also a further shower room. The property offers gas central heating and is double glazed throughout and has off street parking.