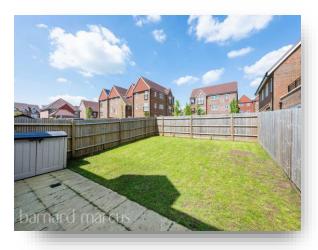

This fantastic family home lies in the sought after Tadworth gardens development overlooking a lovely grass verge and surrounding by similar newer build homes.

The home is set across three floors with the ground floor offering a spacious and welcoming entrance hall, modern fitted kitchen with many unused appliances as the current owners bought this from new but never fully moved in. The kitchen leads nicely to a large living room with Bi-fold doors with direct access to a lovely landscaped rear garden with laid to lawn, patio & side access. The first floor offers two double bedrooms with the master bedroom being one of the standout features offering a stunning sit on balcony overlooking the garden and an en-suite shower room, the first floor is completed by a family bathroom with three piece suite. The second floor has two double bedrooms and also a further shower room. The property offers gas central heating and is double glazed throughout and has off street parking.