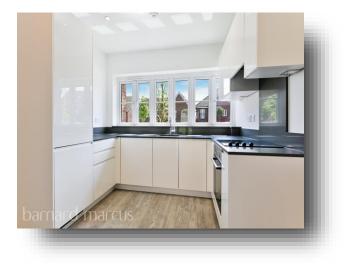

This fantastic family home lies in the sought after Tadworth gardens development overlooking a lovely grass verge and surrounding by similar newer build homes.

The home is set across three floors with the ground floor offering a spacious and welcoming entrance hall, modern fitted kitchen with many unused appliances as the current owners bought this from new but never fully moved in. The kitchen leads nicely to a large living room with Bi-fold doors with direct access to a lovely landscaped rear garden with laid to lawn, patio & side access. The first floor offers two double bedrooms with the master bedroom being one of the standout features offering a stunning sit on balcony overlooking the garden and an en-suite shower room, the first floor is completed by a family bathroom with three piece suite. The second floor has two double bedrooms and also a further shower room. The property offers gas central heating and is double glazed throughout and has off street parking.

# **Beatrice Square, TADWORTH**

- Tadworth Gardens Development
- Four Bedrooms
- Three Bathrooms & Ground Floor W.C
- Stunning Master Bedroom with Balcony
- Modern Fitted Kitchen with Unused Appliances