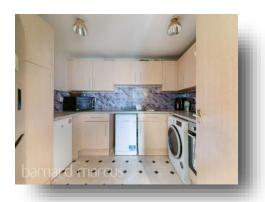

The property not only offers two generous sized bedrooms but has a separate fitted kitchen and bathroom with three piece suite as well as a large dual aspect light filled lounge. The property is double glazed throughout with electric heating and the service charge does include the water. There is a secure telephone entry system and lift access to all floors.