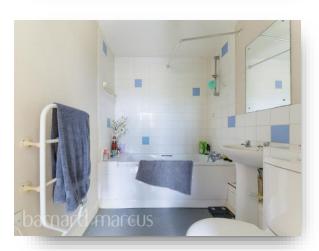

The property not only offers two generous sized bedrooms but has a separate fitted kitchen and bathroom with three piece suite as well as a large dual aspect light filled lounge. The property is double glazed throughout with electric heating and the service charge does include the water. There is a secure telephone entry system and lift access to all floors.

# **Central Walk, Station Approach, Epsom**

- Town Centre Position
- Two Double Bedrooms
- Secure Entry System
- Fitted Kitchen
- Bathroom with Three Piece Suite