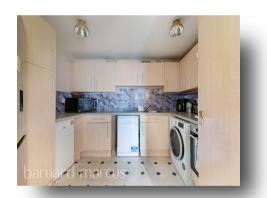

The property not only offers two generous sized bedrooms but has a separate fitted kitchen and bathroom with three piece suite as well as a large dual aspect light filled lounge. The property is double glazed throughout with electric heating and the service charge does include the water. There is a secure telephone entry system and lift access to all floors.

# **Central Walk, Station Approach, Epsom**

- Town Centre Position
- Two Double Bedrooms
- Secure Entry System
- Fitted Kitchen
- Bathroom with Three Piece Suite