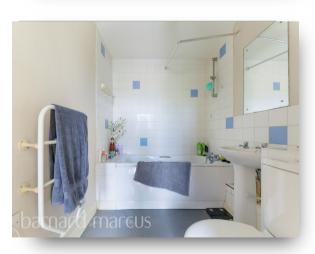

The property not only offers two generous sized bedrooms but has a separate fitted kitchen and bathroom with three piece suite as well as a large dual aspect light filled lounge. The property is double glazed throughout with electric heating and the service charge does include the water. There is a secure telephone entry system and lift access to all floors.

# **Central Walk, Station Approach, Epsom**

- Town Centre Position
- Two Double Bedrooms
- Secure Entry System
- Fitted Kitchen
- Bathroom with Three Piece Suite