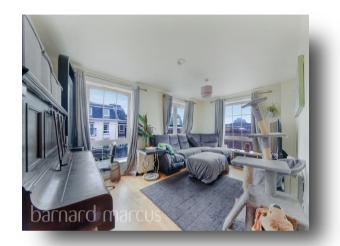

The property not only offers two generous sized bedrooms but has a separate fitted kitchen and bathroom with three piece suite as well as a large dual aspect light filled lounge. The property is double glazed throughout with electric heating and the service charge does include the water. There is a secure telephone entry system and lift access to all floors.