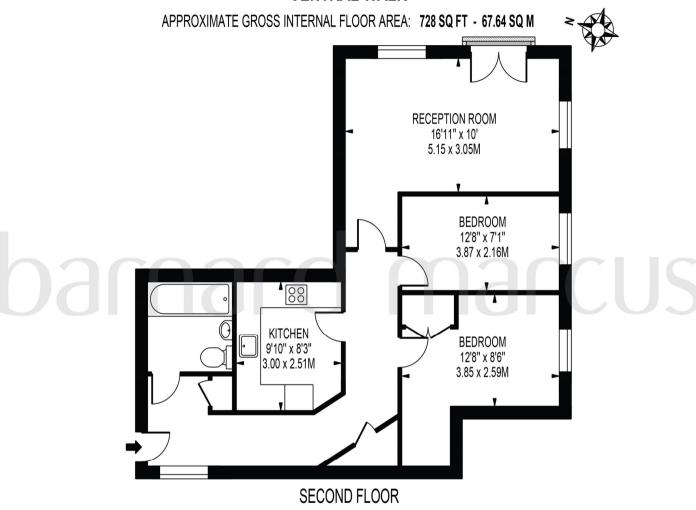

# **CENTRAL WALK**

FOR ILLUSTRATION PURPOSES ONLY

THIS FLOOR PLAN SHOULD BE USED AS A GENERAL OUTLINE FOR GUIDANCE ONLY AND DOES NOT CONSTITUTE IN WHOLE OR IN PART AN OFFER OR CONTRACT.

ANY INTENDING PURCHASER OR LESSEE SHOULD SATISFY THEMSELVES BY INSPECTION, SEARCHES, ENQUIRIES AND FULL SURVEY AS TO THE CORRECTINESS OF EACH STATEMENT.

ANY AREAS, MEASUREMENTS OR DISTANCES QUOTED ARE APPROXIMATE AND SHOULD NOT BE USED TO VALUE A PROPERTY OR BE THE BASIS OF ANY SALE OR LET.

Barnard Marcus are delighted to welcome to the market this fantastic two double bedroom apartment situated just off Epsom High-street which features a covered shopping centre and plenty of coffee shops, bars and restaurants the property is also just a stone's throw from Epsom train Station which offers frequent direct trains to London Waterloo, Victoria and London Bridge.