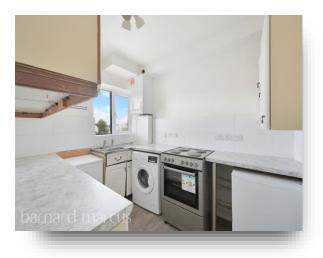

This fantastic flat is situated on the Brighton Road parade of shops just off the A217 in Lower Kingswood, Tadworth with Asda Superstore close by as well as a 24hr Little Waitrose.

The property offers two entrances from the front and back, two double bedrooms, a bathroom with three piece suite, a fitted kitchen with electric hob and boiler with gas central heating throughout. There is carpets to living room and bedrooms and lino for kitchen and bathrooms and this property is offered with no onward chain. We have been advised the lease has approximately 143 years remaining and the current service charge is £1800. This property offers easy access to Kingswood, Tadworth and Banstead village and Epsom and Sutton main high street are an easy commute too. A rental income of appoximitly £1400 is currently achiveable making this property a great potential investment as a buy to let option.

# The Parade, Burgh Heath, Tadworth

- First Floor Flat
- Two Double Bedrooms
- Bathroom with Three Piece Suite
- Fitted Kitchen with Electric Hob
- Gas Central Heating Throughout