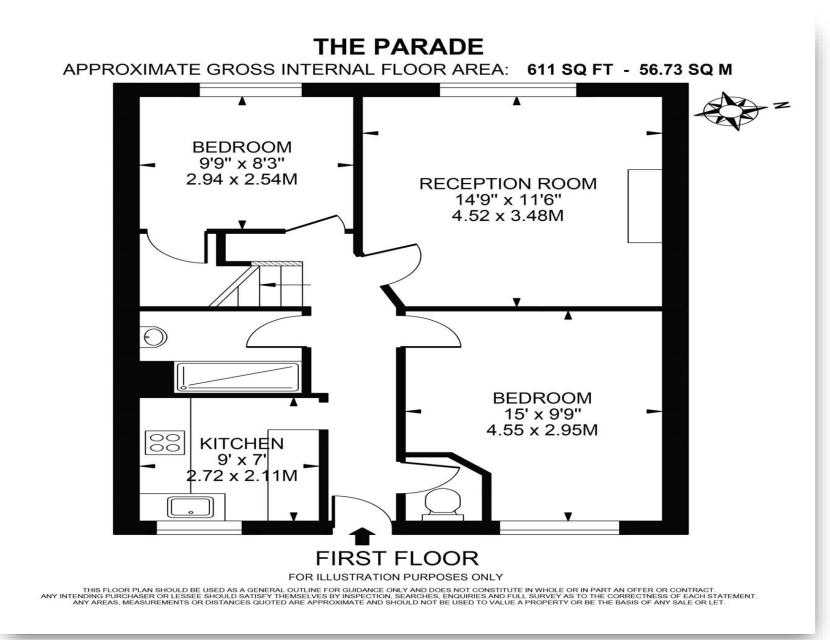

This fantastic flat is situated on the Brighton Road parade of shops just off the A217 in Lower Kingswood, Tadworth with Asda Superstore close by as well as a 24hr Little Waitrose.

The property offers two entrances from the front and back, two double bedrooms, a bathroom with three piece suite, a fitted kitchen with electric hob and boiler with gas central heating throughout. There is carpets to living room and bedrooms and lino for kitchen and bathrooms and this property is offered with no onward chain. We have been advised the lease has approximately 143 years remaining and the current service charge is £1800. This property offers easy access to Kingswood, Tadworth and Banstead village and Epsom and Sutton main high street are an easy commute too. A rental income of appoximitly £1400 is currently achiveable making this property a great potential investment as a buy to let option.

# The Parade, Burgh Heath, Tadworth

- First Floor Flat
- Two Double Bedrooms
- Bathroom with Three Piece Suite
- Fitted Kitchen with Electric Hob
- Gas Central Heating Throughout