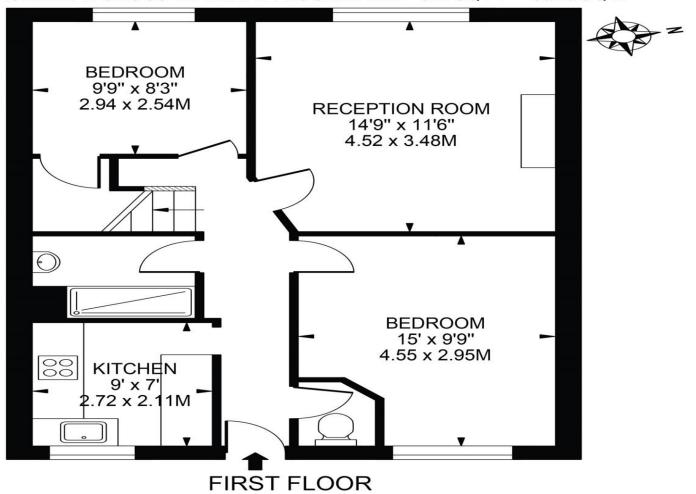

## THE PARADE

APPROXIMATE GROSS INTERNAL FLOOR AREA: 611 SQ FT - 56.73 SQ M

FOR ILLUSTRATION PURPOSES ONLY

THIS FLOOR PLAN SHOULD BE USED AS A GENERAL OUTLINE FOR GUIDANCE ONLY AND DOES NOT CONSTITUTE IN WHOLE OR IN PART AN OFFER OR CONTRACT.
ANY INTENDING PURCHASER OR LESSEE SHOULD SATISFY THEMSELVES BY INSPECTION. SEARCHES, ENQUIRIES AND FULL SURVEY AS TO THE CORRECTNESS OF EACH STATEMENT.
ANY AREAS, MEASUREMENTS OR DISTANCES QUOTED ARE APPROXIMATE AND SHOULD NOT BE USED TO VALUE A PROPERTY OR BE THE BASIS OF ANY SALE OR LET.