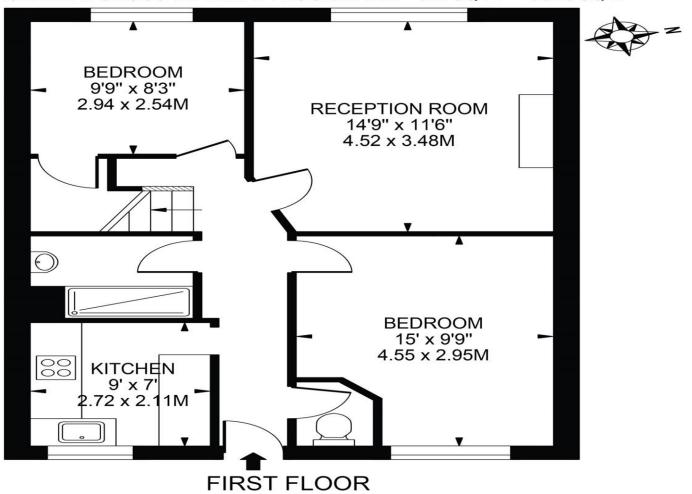

## THE PARADE

APPROXIMATE GROSS INTERNAL FLOOR AREA: 611 SQ FT - 56.73 SQ M

FOR ILLUSTRATION PURPOSES ONLY

THIS FLOOR PLAN SHOULD BE USED AS A GENERAL OUTLINE FOR GUIDANCE ONLY AND DOES NOT CONSTITUTE IN WHOLE OR IN PART AN OFFER OR CONTRACT.
ANY INTENDING PURCHASER OR LESSEE SHOULD SATISFY THEMSELVES BY INSPECTION, SEARCHES, ENQUIRIES AND FULL SURVEY AS TO THE CORRECTNESS OF EACH STATEMENT.
ANY AREAS, MEASUREMENTS OR DISTANCES QUOTED ARE APPROXIMATE AND SHOULD NOT BE USED TO VALUE A PROPERTY OR BE THE BASIS OF ANY SALE OR LET.