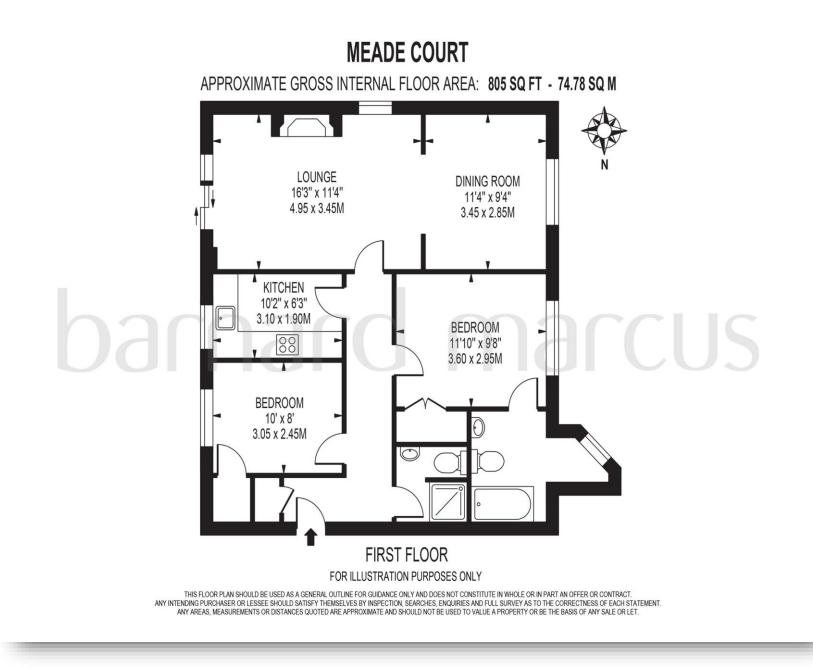

Barnard Marcus welcome to the market this spacious modern first floor apartment with a balcony & set in a popular 1993 built Berkeley Homes development located in the centre of Walton on the Hill village just a stone's throw from the picturesque pond and many local shops and gastro pubs. This light filled apartment is well presented throughout and features a communal entrance hall with an easy rising staircase and a lift. There is a spacious entrance hall with storage cupboards, a double aspect lounge with a balcony, separate dining area, modern kitchen with fitted appliances, two double bedrooms, ensuite bathroom and a separate shower room. Outside you will find well maintained landscaped gardens, and a large covered car port with handy visitor's bays. Tadworth village centre is just one mile away & offers a further range of shops and station with direct access to London Bridge. An internal viewing is highly recommended.

## Meade Court, Walton On The Hill, Tadworth

- Purpose Built Development with Communal Entrance & Lift Access to All Floors
- Two Double Bedrooms
- Bathroom & Shower Room
- Car Port & Visitors Bays
- Modern Fitted Kitchen