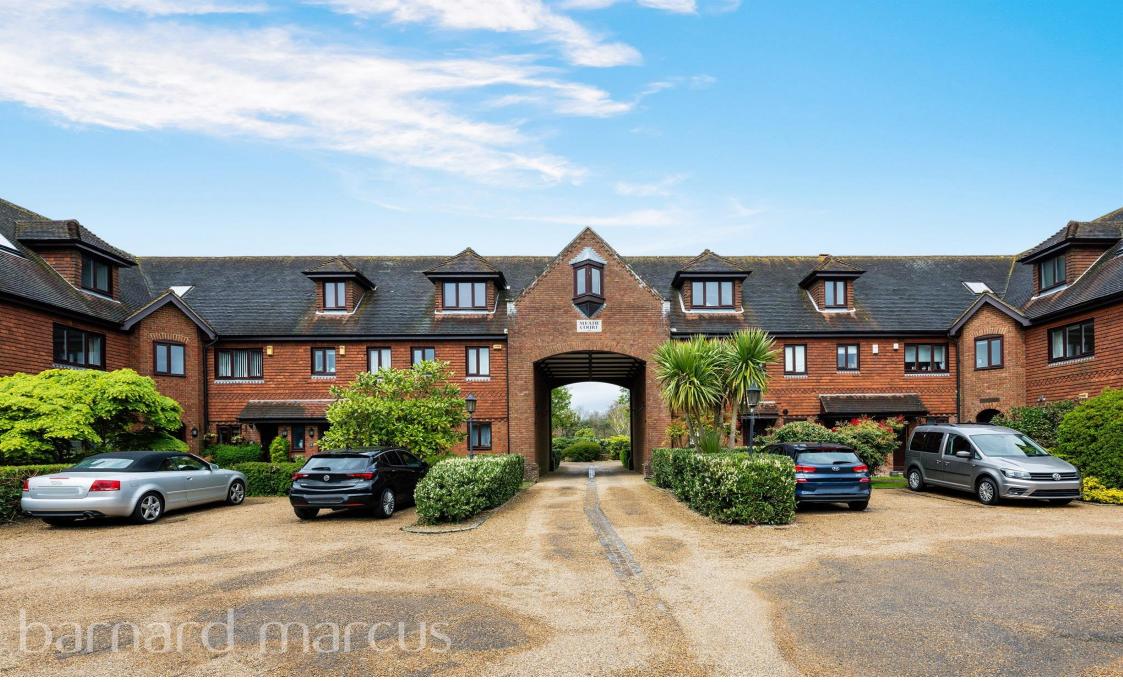

## Meade Court, Walton On The Hill, Tadworth

Barnard Marcus are delighted to welcome to the market this fantastic two double bedroom first floor apartment situated in a popular development in a central village location in Walton on the Hill with communal gardens, car port & visitors bays.

Barnard Marcus welcome to the market this spacious modern first floor apartment with a balcony & set in a popular 1993 built Berkeley Homes development located in the centre of Walton on the Hill village just a stone's throw from the picturesque pond and many local shops and gastro pubs. This light filled apartment is well presented throughout and features a communal entrance hall with an easy rising staircase and a lift. There is a spacious entrance hall with storage cupboards, a double aspect lounge with a balcony, separate dining area, modern kitchen with fitted appliances, two double bedrooms, ensuite bathroom and a separate shower room. Outside you will find well maintained landscaped gardens, and a large covered car port with handy visitor's bays. Tadworth village centre is just one mile away & offers a further range of shops and station with direct access to London Bridge. An internal viewing is highly recommended.