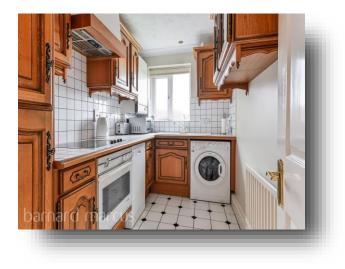

Barnard Marcus welcome to the market this spacious modern first floor apartment with a balcony & set in a popular 1993 built Berkeley Homes development located in the centre of Walton on the Hill village just a stone's throw from the picturesque pond and many local shops and gastro pubs. This light filled apartment is well presented throughout and features a communal entrance hall with an easy rising staircase and a lift. There is a spacious entrance hall with storage cupboards, a double aspect lounge with a balcony, separate dining area, modern kitchen with fitted appliances, two double bedrooms, ensuite bathroom and a separate shower room. Outside you will find well maintained landscaped gardens, and a large covered car port with handy visitor's bays. Tadworth village centre is just one mile away & offers a further range of shops and station with direct access to London Bridge. An internal viewing is highly recommended.