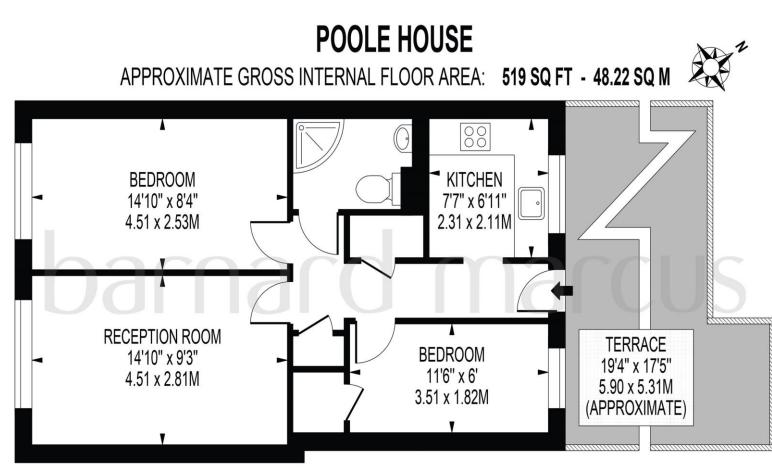

### FOR ILLUSTRATION PURPOSES ONLY

THIS FLOOR PLAN SHOULD BE USED AS A GENERAL OUTLINE FOR GUIDANCE ONLY AND DOES NOT CONSTITUTE IN WHOLE OR IN PART AN OFFER OR CONTRACT. ANY INTENDING PURCHASER OR LESSEE SHOULD SATISFY THEMSELVES BY INSPECTION, SEARCHES, ENQUIRES AND FULL SURVEY AS TO THE CORRECTINESS OF EACH STATEMENT. ANY AREAS, MEASUREMENTS OR DISTANCES QUOTED ARE APPROXIMATE AND SHOULD NOT BE USED TO VALUE A PROPERTY OR BE THE BASIS OF ANY SALE OR LET. This fantastic first floor maisonette is located in the Heart of Kingswood High Street just moments from the train station with frequent direct trains to London Bridge. The property comes with a garage, with allocated parking space and private outdoor space. On entering through the front door there is a welcoming hallway, modern fitted kitchen with electric hob. two bedrooms, a shower room with three piece suite and a spacious and light filled living room. The home is in excellent decorative order throughout and is fully double glazed has gas central heating and has approximately 945 years remaining on the lease.