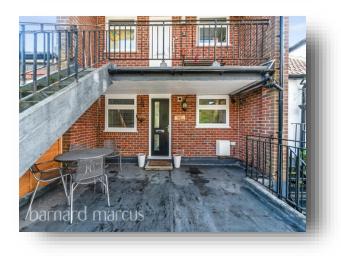

### FOR ILLUSTRATION PURPOSES ONLY

THIS FLOOR PLAN SHOULD BE USED AS A GENERAL OUTLINE FOR GUIDANCE ONLY AND DOES NOT CONSTITUTE IN WHOLE OR IN PART AN OFFER OR CONTRACT. ANY INTENDING PURCHASER OR LESSEE SHOULD SATISFY THEMSELVES BY INSPECTION, SEARCHES, ENQUIRES AND FULL SURVEY AS TO THE CORRECTINESS OF EACH STATEMENT. ANY AREAS, MEASUREMENTS OR DISTANCES QUOTED ARE APPROXIMATE AND SHOULD NOT BE USED TO VALUE A PROPERTY OR BE THE BASIS OF ANY SALE OR LET. This fantastic first floor maisonette is located in the Heart of Kingswood High Street just moments from the train station with frequent direct trains to London Bridge. The property comes with a garage, with allocated parking space and private outdoor space. On entering through the front door there is a welcoming hallway, modern fitted kitchen with electric hob. two bedrooms, a shower room with three piece suite and a spacious and light filled living room. The home is in excellent decorative order throughout and is fully double glazed has gas central heating and has approximately 945 years remaining on the lease.

# Poole House Waterhouse Lane, Kingswood Tadworth

- First Floor Maisonette
- Two Bedrooms
- Modern Shower Room
- Fitted Kitchen
- Private Outside Space