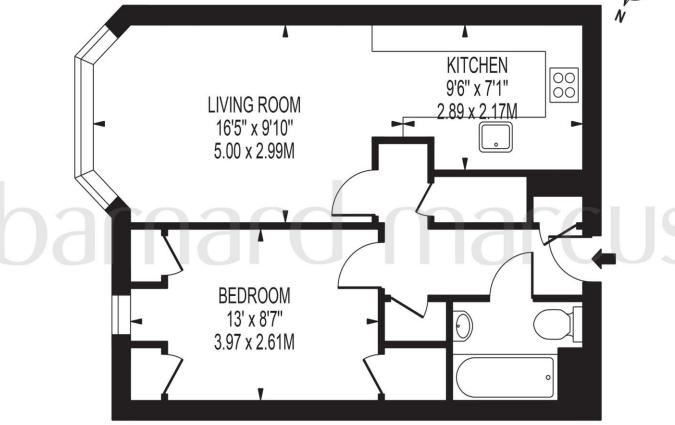

# **ASHURST**

APPROXIMATE GROSS INTERNAL FLOOR AREA: 459 SQ FT - 42.61 SQ M

# **GROUND FLOOR**

FOR ILLUSTRATION PURPOSES ONLY

THIS FLOOR PLAN SHOULD BE USED AS A GENERAL OUTLINE FOR GUIDANCE ONLY AND DOES NOT CONSTITUTE IN WHOLE OR IN PART AN OFFER OR CONTRACT.
ANY INTENDING PURCHASER OR LESSEE SHOULD SATISFY THENSELVES BY INSPECTION, SEARCHES, ENQUIRIES AND FULL SURVEY AS TO THE CORRECTIVESS OF EACH STATEMENT.
ANY AREAS, MEASUREMENTS OR DISTANCES QUOTED ARE APPROXIMATE AND SHOULD NOT BE USED TO VALUE A PROPERTY OR BE THE BASIS OF ANY SALE OR LET.