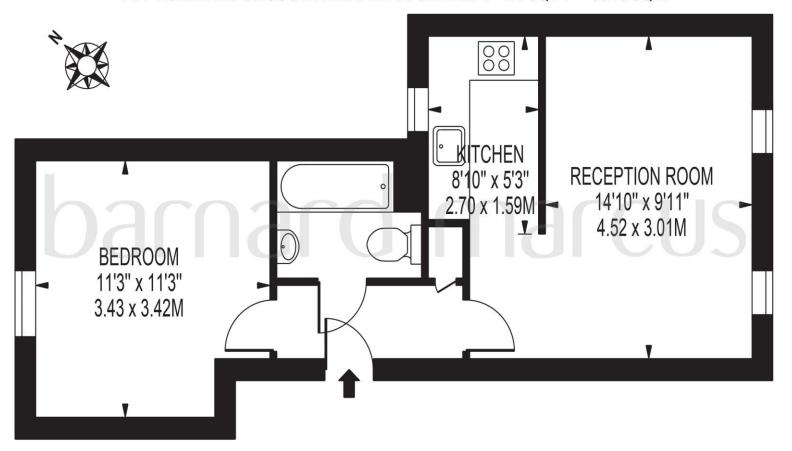

# **ESWARAH HOUSE**

APPROXIMATE GROSS INTERNAL FLOOR AREA: 411 SQ FT - 38.15 SQ M

#### FOR ILLUSTRATION PURPOSES ONLY

THIS FLOOR PLAN SHOULD BE USED AS A GENERAL OUTLINE FOR GUIDANCE ONLY AND DOES NOT CONSTITUTE IN WHOLE OR IN PART AN OFFER OR CONTRACT.
ANY INTENDING PURCHASER OR LESSEE SHOULD SATISFY THEMSELVES BY INSPECTION, SEARCHES, ENQUIRIES AND FULL SURVEY AS TO THE CORRECTIVESS OF EACH STATEMENT.
ANY AREAS MEASUREMENTS OR DISTANCE'S QUIOTED ARE APPROXIMATE AND SHOULD NOT BE USED TO VALUE A PROPERTY OR BE THE BASIS OF ANY SALE OR LET