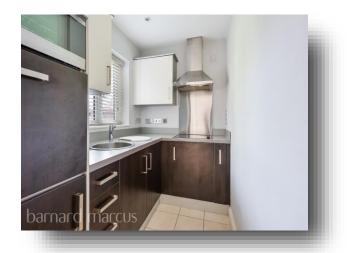

The property has residents parking to the front, a communal garden and secure telephone entry system. The property has a spacious living room, a modern fitted kitchen with electric hob, bathroom with three piece suite and is double glazed throughout.