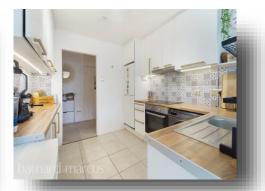

There is a secure telecom entry system and there is just five flats to this building. To the top floor via stairs sits this impressive flat. The property features a welcoming entrance hallway with recently installed modern bathroom with three piece suite & heated towel rail, a larger than average fitted kitchen with outer door leading to a storage cupboard, two generous sized double bedrooms and a spacious living room. The property also has gas central heating throughout and comes with no forward chain. Epsom high street boasts a plethora of known retail outlets, The Ashley centre - a covered shopping centre, many Café's, restaurants and public houses. The wellknown market is open on Thursday and Saturday, whilst you are also treated to an array of entertainment with Epsom Playhouse and Odeon Cinema. There is also many gyms, a David Lloyd health club, leisure centre and many parks including Rosebery Park which is just moments away.