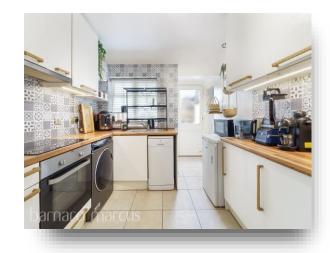

There is a secure telecom entry system and there is just five flats to this building. To the top floor via stairs sits this impressive flat. The property features a welcoming entrance hallway with recently installed modern bathroom with three piece suite & heated towel rail, a larger than average fitted kitchen with outer door leading to a storage cupboard, two generous sized double bedrooms and a spacious living room. The property also has gas central heating throughout and comes with no forward chain. Epsom high street boasts a plethora of known retail outlets, The Ashley centre - a covered shopping centre, many Café's, restaurants and public houses. The wellknown market is open on Thursday and Saturday, whilst you are also treated to an array of entertainment with Epsom Playhouse and Odeon Cinema. There is also many gyms, a David Lloyd health club, leisure centre and many parks including Rosebery Park which is just moments away.