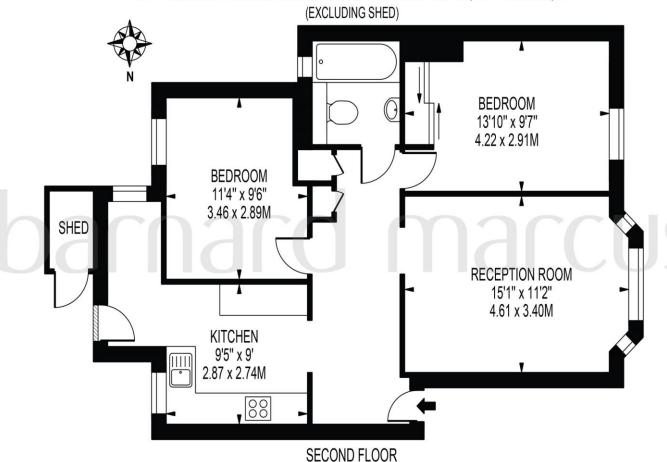

# SOUTH STREET

APPROXIMATE GROSS INTERNAL FLOOR AREA: 691 SQ FT - 64.18 SQ M

FOR ILLUSTRATION PURPOSES ONLY

THIS FLOOR PLAN SHOULD BE USED AS A GENERAL OUTLINE FOR GUIDANCE ONLY AND DOES NOT CONSTITUTE IN WHOLE OR IN PART AN OFFER OR CONTRACT.

ANY INTENDING PURCHASER OR LESSES SHOULD SATISFY THEMSELVES BY INSPECTION, SEARCHES, ENQUIRIES AND FULL SURVEY AS TO THE CORRECTINESS OF EACH STATEMENT.

ANY AREAS, MEASUREMENTS OR DISTANCES QUOTED ARE APPROXIMATE AND SHOULD NOT BE USED TO VALUE A PROPERTY OR BE THE BASIS OF ANY SALE OR LET.