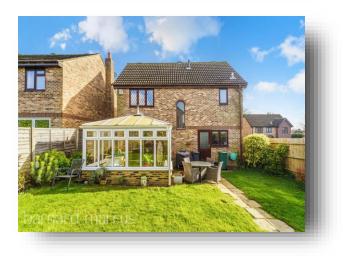

### The Rise, Tadworth

Barnard Marcus are delighted to welcome to the market this fantastic three bedroom detached family home with a detached garage & drive, private rear garden, bathroom, shower room and ground floor W.C and situated in a popular cul-de-sac

Barnard Marcus are delighted to be marketing this bright & spacious modern detached house located in a popular culde-sac location. This well presented family home is set over two floors with the ground floor entrance hall with cloakroom WC, dual aspect light filled lounge opening into a conservatory and a modern fitted kitchen/diner with integrated appliances. To the first floor the master bedroom has en-suite shower room & there are two further bedrooms and a family bathroom with three piece suite. The property also has a private rear garden with laid to lawn and rear access and parking is via a detached garage with drive

## The Rise, Tadworth

- Double Fronted Detached Family Home
- Three Bedrooms
- Modern Fitted Kitchen / Diner
- Conservatory
- Detached Garage

Tenure: Freehold EPC Rating: C

guide price **£625,000** 