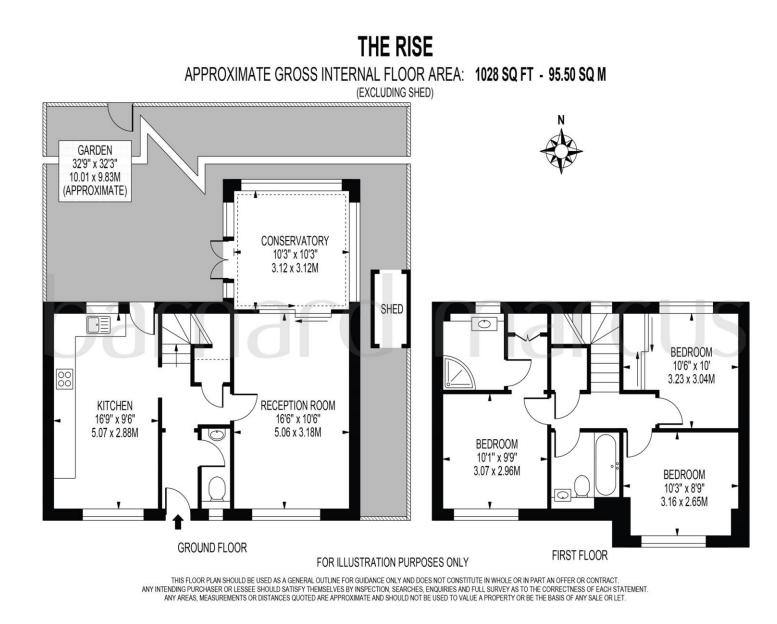

Barnard Marcus are delighted to be marketing this bright & spacious modern detached house located in a popular culde-sac location. This well presented family home is set over two floors with the ground floor entrance hall with cloakroom WC, dual aspect light filled lounge opening into a conservatory and a modern fitted kitchen/diner with integrated appliances. To the first floor the master bedroom has en-suite shower room & there are two further bedrooms and a family bathroom with three piece suite. The property also has a private rear garden with laid to lawn and rear access and parking is via a detached garage with drive

## The Rise, Tadworth

- Double Fronted Detached Family Home
- Three Bedrooms
- Modern Fitted Kitchen / Diner
- Conservatory
- Detached Garage

Tenure: Freehold EPC Rating: C

guide price **£625,000** 