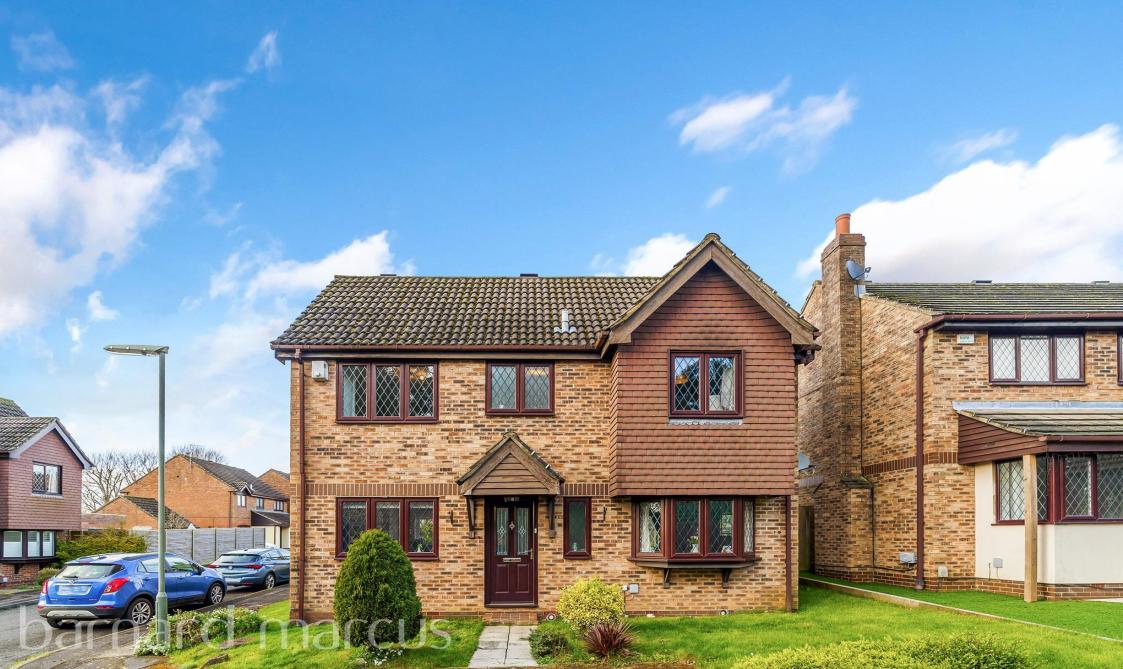

### The Rise, Tadworth

Barnard Marcus are delighted to welcome to the market this fantastic three bedroom detached family home with a detached garage & drive, private rear garden, bathroom, shower room and ground floor W.C and situated in a popular cul-de-sac

Barnard Marcus are delighted to be marketing this bright & spacious modern detached house located in a popular culde-sac location. This well presented family home is set over two floors with the ground floor entrance hall with cloakroom WC, dual aspect light filled lounge opening into a conservatory and a modern fitted kitchen/diner with integrated appliances. To the first floor the master bedroom has en-suite shower room & there are two further bedrooms and a family bathroom with three piece suite. The property also has a private rear garden with laid to lawn and rear access and parking is via a detached garage with drive

## The Rise, Tadworth

- Double Fronted Detached Family Home
- Three Bedrooms
- Modern Fitted Kitchen / Diner
- Conservatory
- Detached Garage

Tenure: Freehold EPC Rating: C

guide price **£625,000** 