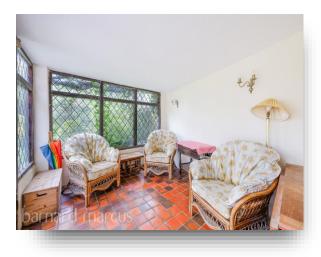

It offers a good size hallway with a staircase to the first floor. There are three reception rooms on the ground floor, along with two bedrooms with built-in wardrobes. The kitchen/breakfast room also leads to a utility room, garden room and a downstairs WC.