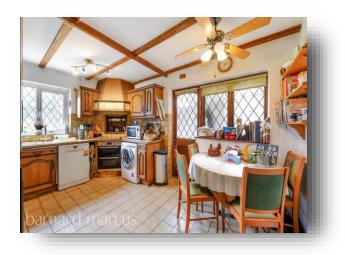

It offers a good size hallway with a staircase to the first floor. There are three reception rooms on the ground floor, along with two bedrooms with built-in wardrobes. The kitchen/breakfast room also leads to a utility room, garden room and a downstairs WC.