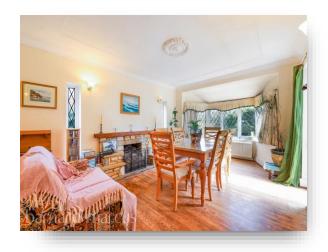

It offers a good size hallway with a staircase to the first floor. There are three reception rooms on the ground floor, along with two bedrooms with built-in wardrobes. The kitchen/breakfast room also leads to a utility room, garden room and a downstairs WC.