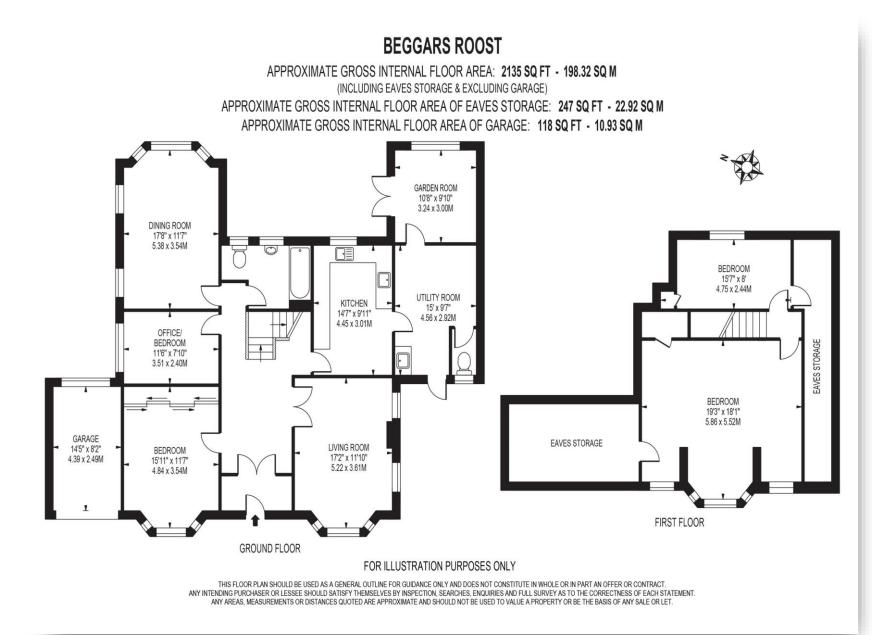

It offers a good size hallway with a staircase to the first floor. There are three reception rooms on the ground floor, along with two bedrooms with built-in wardrobes. The kitchen/breakfast room also leads to a utility room, garden room and a downstairs WC.

The first floor boasts a master bedroom with a walk in closet and storage space into the eaves and the fourth double bedroom.

The home offers both front and rear gardens, and to the front there is a driveway for two cars leading to a garage. There is almost 100ft tiered rear garden, perfect for entertaining, and also very private & the property has further potential to extends (STPP) Tattenham Corner is within yards of Epsom racecourse, the home of the world famous Epsom Derby. The area offers both the open spaces of Epsom Downs as well as train links into London Bridge and London Victoria and transport links into Epsom, Sutton and Banstead as well as the M25. The area benefits from the fresh air of the Downs and is very popular with dog-walkers and hikers alike. There is a range of services and amenities such as a Doctors surgery, a post-office, restaurants, pubs, a library & a good selection of schools & Nurseries.