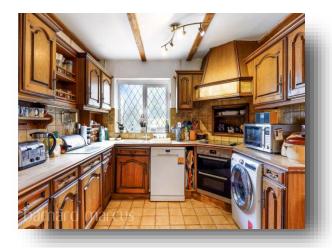

It offers a good size hallway with a staircase to the first floor. There are three reception rooms on the ground floor, along with two bedrooms with built-in wardrobes. The kitchen/breakfast room also leads to a utility room, garden room and a downstairs WC.