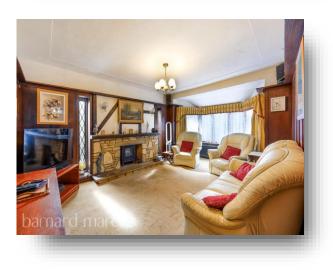

It offers a good size hallway with a staircase to the first floor. There are three reception rooms on the ground floor, along with two bedrooms with built-in wardrobes. The kitchen/breakfast room also leads to a utility room, garden room and a downstairs WC.