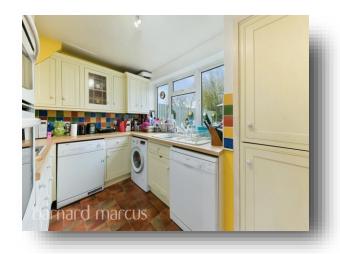

Inside the home is set across two floors with the ground floor offering a large through lounge that can be perfectly split to living and dining space as well as a fitted kitchen and completed by a ground floor W.C with basin.