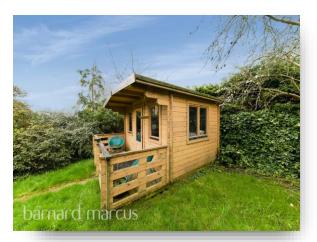

The first floor offers two generous sized double bedrooms and a single, a family bathroom with three piece suite and loft storage overhead.

The rear garden has a patio and pathway leading to the rear fully powered garden office currently used as a home office, there is also shed storage and laid to lawn. The property is also located within walking distance of a handy parade of shops with a Tesco Express, butchers, café, & barbers just moments from there is Ashtead station with direct trains to London Waterloo and Guildford. There is also some lovely country pubs within walking distance as well as library, parks and Ashtead common.