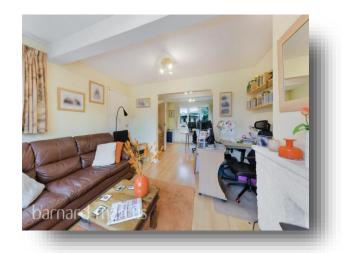

Inside the home is set across two floors with the ground floor offering a large through lounge that can be perfectly split to living and dining space as well as a fitted kitchen and completed by a ground floor W.C with basin.