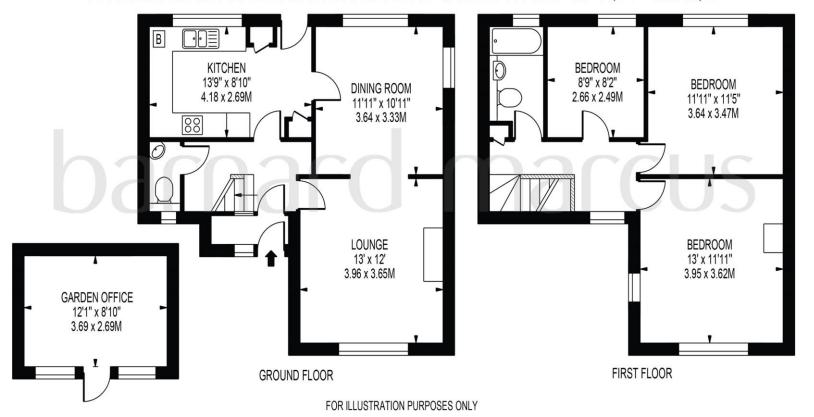

# **BRAMLEY WAY**

APPROXIMATE GROSS INTERNAL FLOOR AREA: 1011 SQ FT - 93.92 SQ M

(EXCLUDING GARDEN OFFICE)

APPROXIMATE GROSS INTERNAL FLOOR AREA OF GARDEN OFFICE: 107 SQ FT - 9.93 SQ M

THIS FLOOR PLAN SHOULD BE USED AS A GENERAL OUTLINE FOR GUIDANCE ONLY AND DOES NOT CONSTITUTE IN WHOLE OR IN PART AN OFFER OR CONTRACT.
ANY INTENDING PURCHASER OR LESSEE SHOULD SATISFY THENSELVES BY INSPECTION, SEARCHES, ENQUIRIES AND FULL SURVEY AS TO THE CORRECTIVES OF EACH STATEMENT.
ANY AREAS, MEASUREMENTS OR DISTANCES QUOTED ARE APPROXIMATE AND SHOULD NOT BE USED TO VALUE A PROPERTY OR BE THE BASIS OF ANY SALE OR LET.