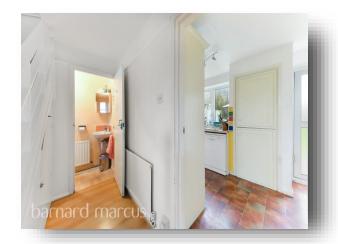

Inside the home is set across two floors with the ground floor offering a large through lounge that can be perfectly split to living and dining space as well as a fitted kitchen and completed by a ground floor W.C with basin.