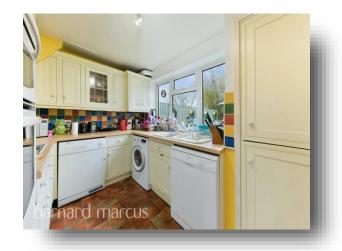

Inside the home is set across two floors with the ground floor offering a large through lounge that can be perfectly split to living and dining space as well as a fitted kitchen and completed by a ground floor W.C with basin.