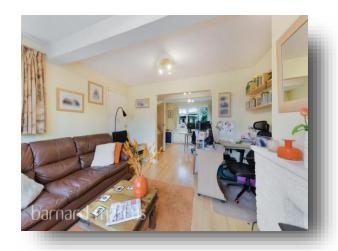

Inside the home is set across two floors with the ground floor offering a large through lounge that can be perfectly split to living and dining space as well as a fitted kitchen and completed by a ground floor W.C with basin.