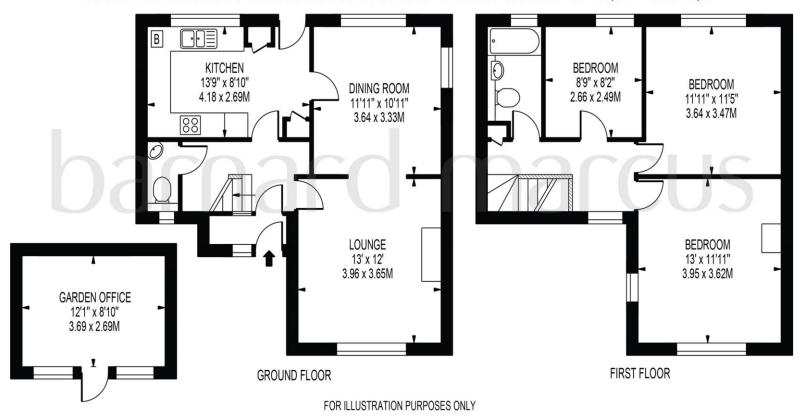

# **BRAMLEY WAY**

APPROXIMATE GROSS INTERNAL FLOOR AREA: 1011 SQ FT - 93.92 SQ M

(EXCLUDING GARDEN OFFICE)

APPROXIMATE GROSS INTERNAL FLOOR AREA OF GARDEN OFFICE: 107 SQ FT - 9.93 SQ M

THIS FLOOR PLAN SHOULD BE USED AS A GENERAL OUTLINE FOR GUIDANCE ONLY AND DOES NOT CONSTITUTE IN WHOLE OR IN PART AN OFFER OR CONTRACT.
ANY INTENDING PURCHASER OR LESSEE SHOULD SATISFY THENSELVES BY INSPECTION, SEARCHES, ENQUIRIES AND FULL SURVEY AS TO THE CORRECTIVES OF EACH STATEMENT.
ANY AREAS, MEASUREMENTS OR DISTANCES QUOTED ARE APPROXIMATE AND SHOULD NOT BE USED TO VALUE A PROPERTY OR BE THE BASIS OF ANY SALE OR LET.

Inside the home is set across two floors with the ground floor offering a large through lounge that can be perfectly split to living and dining space as well as a fitted kitchen and completed by a ground floor W.C with basin.

The first floor offers two generous sized double bedrooms and a single, a family bathroom with three piece suite and loft storage overhead.

The rear garden has a patio and pathway leading to the rear fully powered garden office currently used as a home office, there is also shed storage and laid to lawn. The property is also located within walking distance of a handy parade of shops with a Tesco Express, butchers, café, & barbers just moments from there is Ashtead station with direct trains to London Waterloo and Guildford. There is also some lovely country pubs within walking distance as well as library, parks and Ashtead common.