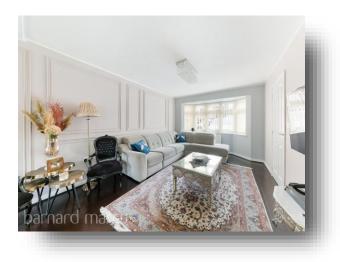

The accommodation itself totals 1702 sq ft of internal floor space; the downstairs includes a welcoming entrance hallway, W.C, utility room, updated modern kitchen with gas hob & double glazed window to the front aspect this leads nicely to the L-Shaped living / dining area that boast direct access to a fantastic rear garden with patio, laid to lawn and covered raised seating area. Upstairs boasts four wellsized bedrooms with two of the bedrooms benefiting en-suites and there is also a further family bathroom with three piece suite. There is also a useable loft space with pull down ladder.