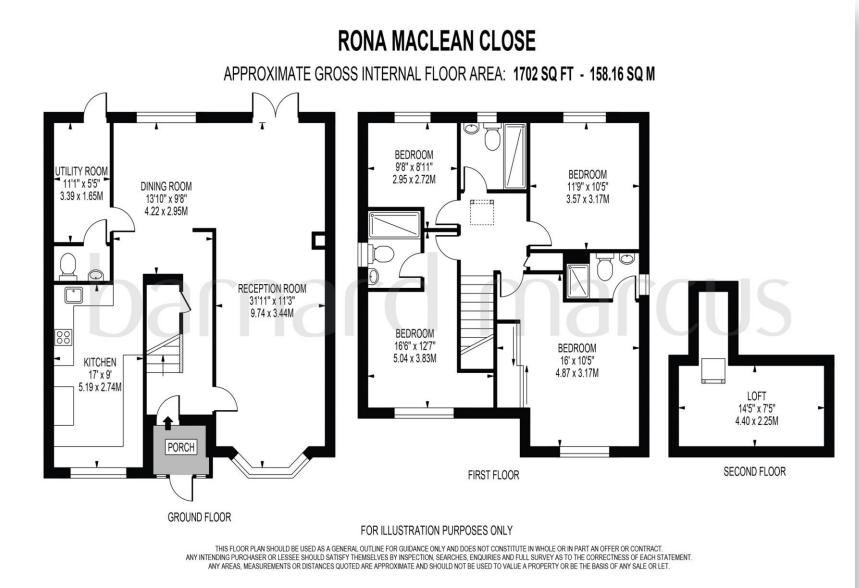

The accommodation itself totals 1702 sq ft of internal floor space; the downstairs includes a welcoming entrance hallway, W.C, utility room, updated modern kitchen with gas hob & double glazed window to the front aspect this leads nicely to the L-Shaped living / dining area that boast direct access to a fantastic rear garden with patio, laid to lawn and covered raised seating area. Upstairs boasts four wellsized bedrooms with two of the bedrooms benefiting en-suites and there is also a further family bathroom with three piece suite. There is also a useable loft space with pull down ladder.