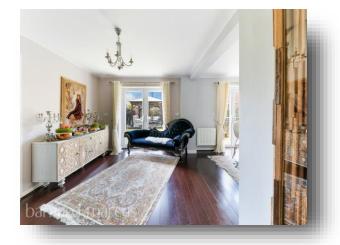

The accommodation itself totals 1702 sq ft of internal floor space; the downstairs includes a welcoming entrance hallway, W.C, utility room, updated modern kitchen with gas hob & double glazed window to the front aspect this leads nicely to the L-Shaped living / dining area that boast direct access to a fantastic rear garden with patio, laid to lawn and covered raised seating area. Upstairs boasts four wellsized bedrooms with two of the bedrooms benefiting en-suites and there is also a further family bathroom with three piece suite. There is also a useable loft space with pull down ladder.