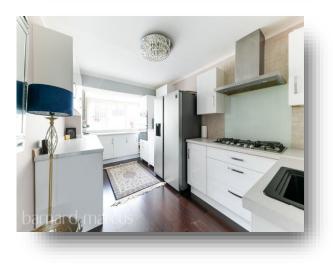

The accommodation itself totals 1702 sq ft of internal floor space; the downstairs includes a welcoming entrance hallway, W.C, utility room, updated modern kitchen with gas hob & double glazed window to the front aspect this leads nicely to the L-Shaped living / dining area that boast direct access to a fantastic rear garden with patio, laid to lawn and covered raised seating area. Upstairs boasts four wellsized bedrooms with two of the bedrooms benefiting en-suites and there is also a further family bathroom with three piece suite. There is also a useable loft space with pull down ladder.