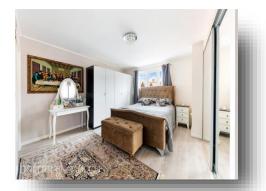

The accommodation itself totals 1702 sq ft of internal floor space; the downstairs includes a welcoming entrance hallway, W.C, utility room, updated modern kitchen with gas hob & double glazed window to the front aspect this leads nicely to the L-Shaped living / dining area that boast direct access to a fantastic rear garden with patio, laid to lawn and covered raised seating area. Upstairs boasts four wellsized bedrooms with two of the bedrooms benefiting en-suites and there is also a further family bathroom with three piece suite. There is also a useable loft space with pull down ladder.