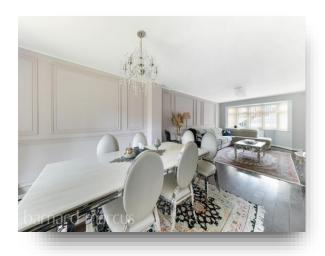

The accommodation itself totals 1702 sq ft of internal floor space; the downstairs includes a welcoming entrance hallway, W.C, utility room, updated modern kitchen with gas hob & double glazed window to the front aspect this leads nicely to the L-Shaped living / dining area that boast direct access to a fantastic rear garden with patio, laid to lawn and covered raised seating area. Upstairs boasts four wellsized bedrooms with two of the bedrooms benefiting en-suites and there is also a further family bathroom with three piece suite. There is also a useable loft space with pull down ladder.