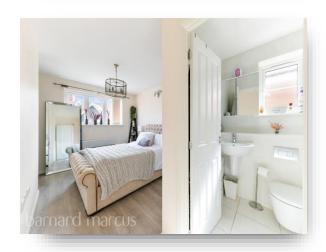

The accommodation itself totals 1702 sq ft of internal floor space; the downstairs includes a welcoming entrance hallway, W.C, utility room, updated modern kitchen with gas hob & double glazed window to the front aspect this leads nicely to the L-Shaped living / dining area that boast direct access to a fantastic rear garden with patio, laid to lawn and covered raised seating area. Upstairs boasts four wellsized bedrooms with two of the bedrooms benefiting en-suites and there is also a further family bathroom with three piece suite. There is also a useable loft space with pull down ladder.