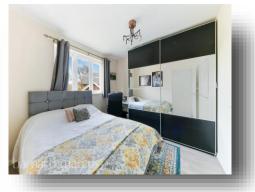

The accommodation itself totals 1702 sq ft of internal floor space; the downstairs includes a welcoming entrance hallway, W.C, utility room, updated modern kitchen with gas hob & double glazed window to the front aspect this leads nicely to the L-Shaped living / dining area that boast direct access to a fantastic rear garden with patio, laid to lawn and covered raised seating area. Upstairs boasts four wellsized bedrooms with two of the bedrooms benefiting en-suites and there is also a further family bathroom with three piece suite. There is also a useable loft space with pull down ladder.