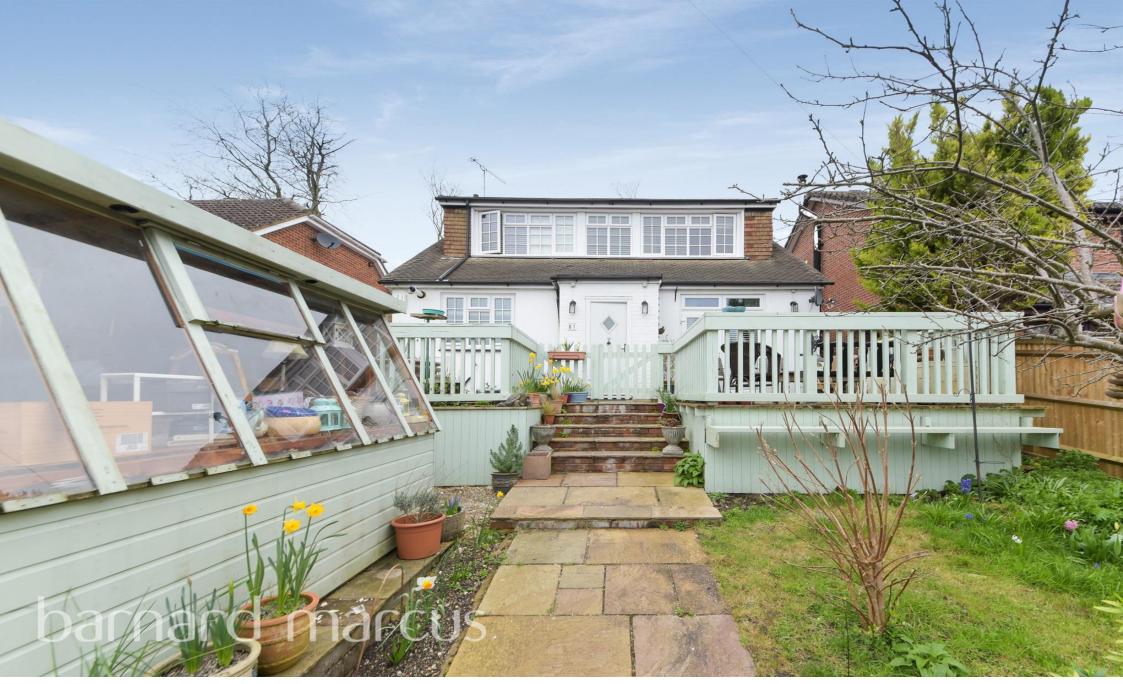

## **Rosebery Road, EPSOM**

Barnard Marcus are delighted to welcome to the market this fantastic three / four bedroom detached house that backs on to the gallops of Epsom Downs Racecourse and offers detached garage, off street parking & modern bathroom & shower room.

We are pleased to bring to the market this stunning detached home situated on a popular family road backing directly onto the Gallops on the Epsom Downs Racecourse and set back nicely from the road. The accommodation is set across two floors and the ground floor of porch to entrance hall, lounge/diner which has an open plan layout to a modern kitchen breakfast room with breakfast bar. There is a separate modern shower room which incorporates a utility room. Also to the ground floor are two additional rooms which could be bedrooms or additional reception rooms including a handy study as it is used by the current owners and the other a second reception room which can open out to a decked seating area to the front of the home. The first floor has the master bedroom which is generous in size with a dressing area with door and Juliette balcony overlooking the Gallops to the rear and there is a further additional double bedroom. There is a spacious modern family bathroom with white three piece suite. The rear courtyard garden is lovely and private & to the front are twin raised patios overlooking the large garden with potting shed which leads down to a large driveway & detached garage. Situated within a few hundred yards of Epsom Downs' racecourse this area is perfect for long walks across the Downs, & is popular with hikers and dog-walkers alike. The nearest train station is Tattenham Corner with frequent direct trains to London Bridge