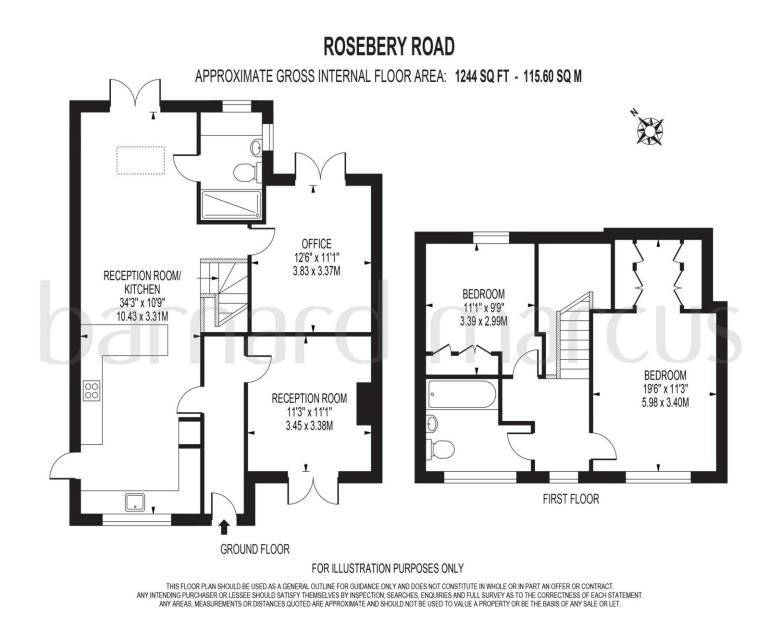

We are pleased to bring to the market this stunning detached home situated on a popular family road backing directly onto the Gallops on the Epsom Downs Racecourse and set back nicely from the road. The accommodation is set across two floors and the ground floor of porch to entrance hall, lounge/diner which has an open plan layout to a modern kitchen breakfast room with breakfast bar. There is a separate modern shower room which incorporates a utility room. Also to the ground floor are two additional rooms which could be bedrooms or additional reception rooms including a handy study as it is used by the current owners and the other a second reception room which can open out to a decked seating area to the front of the home. The first floor has the master bedroom which is generous in size with a dressing area with door and Juliette balcony overlooking the Gallops to the rear and there is a further additional double bedroom. There is a spacious modern family bathroom with white three piece suite. The rear courtyard garden is lovely and private & to the front are twin raised patios overlooking the large garden with potting shed which leads down to a large driveway & detached garage. Situated within a few hundred yards of Epsom Downs' racecourse this area is perfect for long walks across the Downs, & is popular with hikers and dog-walkers alike. The nearest train station is Tattenham Corner with frequent direct trains to London Bridge