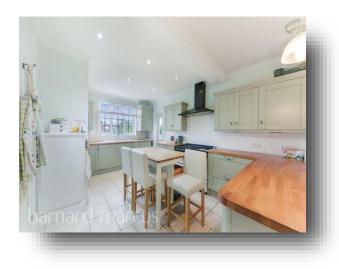

We are pleased to bring to the market this stunning detached home situated on a popular family road backing directly onto the Gallops on the Epsom Downs Racecourse and set back nicely from the road. The accommodation is set across two floors and the ground floor of porch to entrance hall, lounge/diner which has an open plan layout to a modern kitchen breakfast room with breakfast bar. There is a separate modern shower room which incorporates a utility room. Also to the ground floor are two additional rooms which could be bedrooms or additional reception rooms including a handy study as it is used by the current owners and the other a second reception room which can open out to a decked seating area to the front of the home. The first floor has the master bedroom which is generous in size with a dressing area with door and Juliette balcony overlooking the Gallops to the rear and there is a further additional double bedroom. There is a spacious modern family bathroom with white three piece suite. The rear courtyard garden is lovely and private & to the front are twin raised patios overlooking the large garden with potting shed which leads down to a large driveway & detached garage. Situated within a few hundred yards of Epsom Downs' racecourse this area is perfect for long walks across the Downs, & is popular with hikers and dog-walkers alike. The nearest train station is Tattenham Corner with frequent direct trains to London Bridge