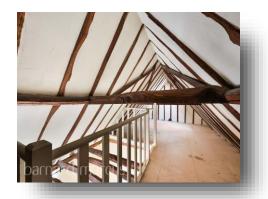

This idyllic two bedroom Grade II-listed cottage is located on Chalk Lane in the heart of Epsom. It was originally built as a barn for the local manor house, & it has origins dating back to the 17th century and still retains original period features such as two bread ovens, wooden beams and a loft room. This charming property offers good living space with separate living and dining rooms, has a galley fitted kitchen containing a Lacanche double range oven and hood, a ground floor bathroom with three piece suite and roll top bath, two bedrooms and useable loft space. The property is completed by a wonderful rear garden which, being south west-facing, benefits from sun throughout the day and well into the evening. The garden offers patio space as well and landscaped flower beds. An internal viewing is highly recommended.

# Chalk Lane, Epsom

- Grade II Listed Cottage
- Stunning Period Features
- Two Bedrooms
- Fitted Kitchen with Lacanche Double Range Oven
- Family Bathroom with Roll Top Bath

Tenure: Freehold EPC Rating: Exempt