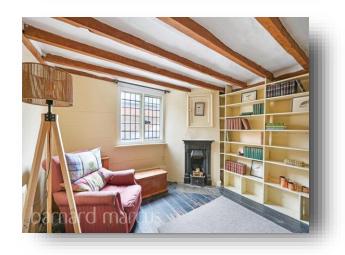

This idyllic two bedroom Grade II-listed cottage is located on Chalk Lane in the heart of Epsom. It was originally built as a barn for the local manor house, & it has origins dating back to the 17th century and still retains original period features such as two bread ovens, wooden beams and a loft room. This charming property offers good living space with separate living and dining rooms, has a galley fitted kitchen containing a Lacanche double range oven and hood, a ground floor bathroom with three piece suite and roll top bath, two bedrooms and useable loft space. The property is completed by a wonderful rear garden which, being south west-facing, benefits from sun throughout the day and well into the evening. The garden offers patio space as well and landscaped flower beds. An internal viewing is highly recommended.

# Chalk Lane, Epsom

- Grade II Listed Cottage
- Stunning Period Features
- Two Bedrooms
- Fitted Kitchen with Lacanche Double Range Oven
- Family Bathroom with Roll Top Bath

Tenure: Freehold EPC Rating: Exempt