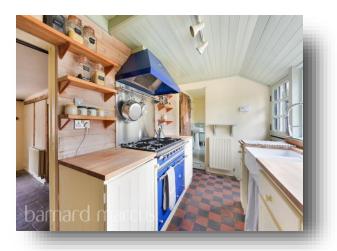

This idyllic two bedroom Grade II-listed cottage is located on Chalk Lane in the heart of Epsom. It was originally built as a barn for the local manor house, & it has origins dating back to the 17th century and still retains original period features such as two bread ovens, wooden beams and a loft room. This charming property offers good living space with separate living and dining rooms, has a galley fitted kitchen containing a Lacanche double range oven and hood, a ground floor bathroom with three piece suite and roll top bath, two bedrooms and useable loft space. The property is completed by a wonderful rear garden which, being south west-facing, benefits from sun throughout the day and well into the evening. The garden offers patio space as well and landscaped flower beds. An internal viewing is highly recommended.

# Chalk Lane, Epsom

- Grade II Listed Cottage
- Stunning Period Features
- Two Bedrooms
- Fitted Kitchen with Lacanche Double Range Oven
- Family Bathroom with Roll Top Bath

Tenure: Freehold EPC Rating: Exempt