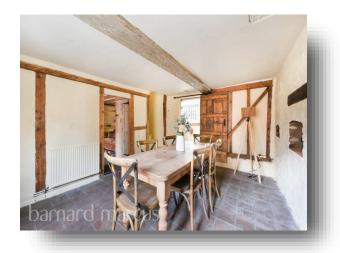

This idyllic two bedroom Grade II-listed cottage is located on Chalk Lane in the heart of Epsom. It was originally built as a barn for the local manor house, & it has origins dating back to the 17th century and still retains original period features such as two bread ovens, wooden beams and a loft room. This charming property offers good living space with separate living and dining rooms, has a galley fitted kitchen containing a Lacanche double range oven and hood, a ground floor bathroom with three piece suite and roll top bath, two bedrooms and useable loft space. The property is completed by a wonderful rear garden which, being south west-facing, benefits from sun throughout the day and well into the evening. The garden offers patio space as well and landscaped flower beds. An internal viewing is highly recommended.