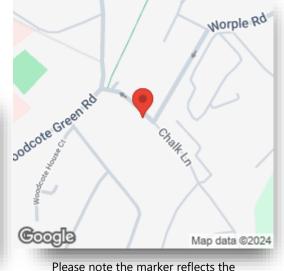

Location: The cottage is located at the northern end of Chalk Lane off Woodcote Green Road, within easy reach of Epsom's schools, shops including a covered shopping centre and train station which offers frequent direct trains to London Waterloo, Victoria & London Bridge. The stunning open spaces of Epsom Downs racecourse is a short distance away, as are the two main airports off the M25, and various leisure pursuits including some very highly regarded golf clubs, leisure centres, sports clubs and various pubs, coffee shops and eateries.

postcode not the actual property

barnard marcus

01372 740911

Epsom@barnardmarcus.co.uk

2 Kings Shade Walk, The Ashley Centre, EPSOM, Surrey, KT19 8EB

barnardmarcus.co.uk