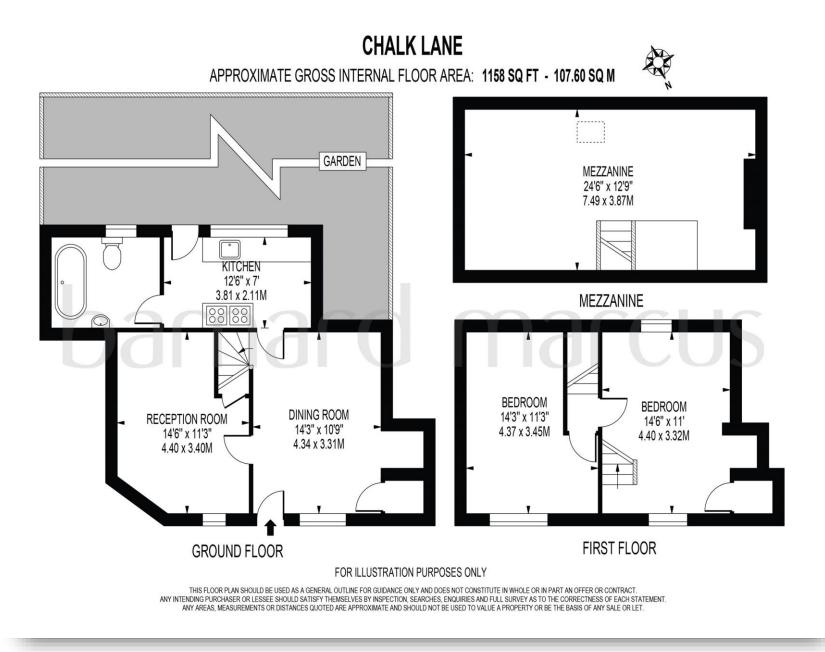

This idyllic two bedroom Grade II-listed cottage is located on Chalk Lane in the heart of Epsom. It was originally built as a barn for the local manor house, & it has origins dating back to the 17th century and still retains original period features such as two bread ovens, wooden beams and a loft room. This charming property offers good living space with separate living and dining rooms, has a galley fitted kitchen containing a Lacanche double range oven and hood, a ground floor bathroom with three piece suite and roll top bath, two bedrooms and useable loft space. The property is completed by a wonderful rear garden which, being south west-facing, benefits from sun throughout the day and well into the evening. The garden offers patio space as well and landscaped flower beds. An internal viewing is highly recommended.