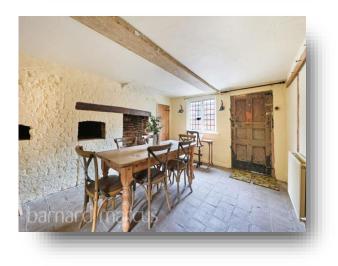

This idyllic two bedroom Grade II-listed cottage is located on Chalk Lane in the heart of Epsom. It was originally built as a barn for the local manor house, & it has origins dating back to the 17th century and still retains original period features such as two bread ovens, wooden beams and a loft room. This charming property offers good living space with separate living and dining rooms, has a galley fitted kitchen containing a Lacanche double range oven and hood, a ground floor bathroom with three piece suite and roll top bath, two bedrooms and useable loft space. The property is completed by a wonderful rear garden which, being south west-facing, benefits from sun throughout the day and well into the evening. The garden offers patio space as well and landscaped flower beds. An internal viewing is highly recommended.