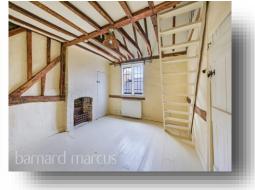

This idyllic two bedroom Grade II-listed cottage is located on Chalk Lane in the heart of Epsom. It was originally built as a barn for the local manor house, & it has origins dating back to the 17th century and still retains original period features such as two bread ovens, wooden beams and a loft room. This charming property offers good living space with separate living and dining rooms, has a galley fitted kitchen containing a Lacanche double range oven and hood, a ground floor bathroom with three piece suite and roll top bath, two bedrooms and useable loft space. The property is completed by a wonderful rear garden which, being south west-facing, benefits from sun throughout the day and well into the evening. The garden offers patio space as well and landscaped flower beds. An internal viewing is highly recommended.

# Chalk Lane, Epsom

- Grade II Listed Cottage
- Stunning Period Features
- Two Bedrooms
- Fitted Kitchen with Lacanche Double Range Oven
- Family Bathroom with Roll Top Bath

Tenure: Freehold EPC Rating: Exempt