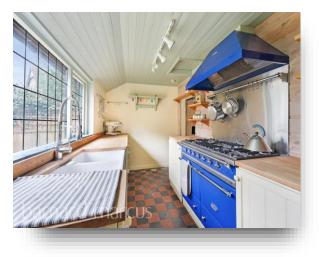

This idyllic two bedroom Grade II-listed cottage is located on Chalk Lane in the heart of Epsom. It was originally built as a barn for the local manor house, & it has origins dating back to the 17th century and still retains original period features such as two bread ovens, wooden beams and a loft room. This charming property offers good living space with separate living and dining rooms, has a galley fitted kitchen containing a Lacanche double range oven and hood, a ground floor bathroom with three piece suite and roll top bath, two bedrooms and useable loft space. The property is completed by a wonderful rear garden which, being south west-facing, benefits from sun throughout the day and well into the evening. The garden offers patio space as well and landscaped flower beds. An internal viewing is highly recommended.

# Chalk Lane, Epsom

- Grade II Listed Cottage
- Stunning Period Features
- Two Bedrooms
- Fitted Kitchen with Lacanche Double Range Oven
- Family Bathroom with Roll Top Bath

Tenure: Freehold EPC Rating: Exempt