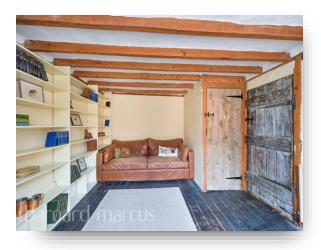

This idyllic two bedroom Grade II-listed cottage is located on Chalk Lane in the heart of Epsom. It was originally built as a barn for the local manor house, & it has origins dating back to the 17th century and still retains original period features such as two bread ovens, wooden beams and a loft room. This charming property offers good living space with separate living and dining rooms, has a galley fitted kitchen containing a Lacanche double range oven and hood, a ground floor bathroom with three piece suite and roll top bath, two bedrooms and useable loft space. The property is completed by a wonderful rear garden which, being south west-facing, benefits from sun throughout the day and well into the evening. The garden offers patio space as well and landscaped flower beds. An internal viewing is highly recommended.