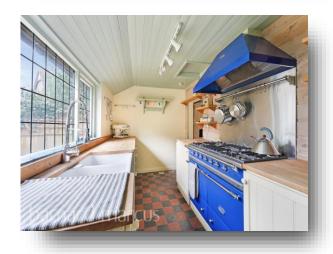

ANY AREAS, MEASUREMENTS OR DISTANCES QUOTED ARE APPROXIMATE AND SHOULD NOT BE USED TO VALUE A PROPERTY OR BE THE BASIS OF ANY SALE OR LET.

This idyllic two bedroom Grade II-listed cottage is located on Chalk Lane in the heart of Epsom. It was originally built as a barn for the local manor house, & it has origins dating back to the 17th century and still retains original period features such as two bread ovens, wooden beams and a loft room. This charming property offers good living space with separate living and dining rooms, has a galley fitted kitchen containing a Lacanche double range oven and hood, a ground floor bathroom with three piece suite and roll top bath, two bedrooms and useable loft space. The property is completed by a wonderful rear garden which, being south west-facing, benefits from sun throughout the day and well into the evening. The garden offers patio space as well and landscaped flower beds which will be in full bloom as we approach spring. An internal viewing is highly recommended.

## **Chalk Lane, Epsom**

- Grade II Listed Cottage
- Stunning Period Features
- Two Bedrooms
- Fitted Kitchen with Lacanche Double Range Oven
- Family Bathroom with Roll Top Bath

Tenure: Freehold EPC Rating: Exempt