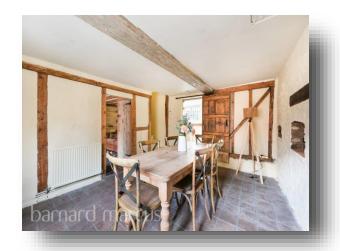

ANY AREAS, MEASUREMENTS OR DISTANCES QUOTED ARE APPROXIMATE AND SHOULD NOT BE USED TO VALUE A PROPERTY OR BE THE BASIS OF ANY SALE OR LET.

This idyllic two bedroom Grade II-listed cottage is located on Chalk Lane in the heart of Epsom. It was originally built as a barn for the local manor house, & it has origins dating back to the 17th century and still retains original period features such as two bread ovens, wooden beams and a loft room. This charming property offers good living space with separate living and dining rooms, has a galley fitted kitchen containing a Lacanche double range oven and hood, a ground floor bathroom with three piece suite and roll top bath, two bedrooms and useable loft space. The property is completed by a wonderful rear garden which, being south west-facing, benefits from sun throughout the day and well into the evening. The garden offers patio space as well and landscaped flower beds which will be in full bloom as we approach spring. An internal viewing is highly recommended.