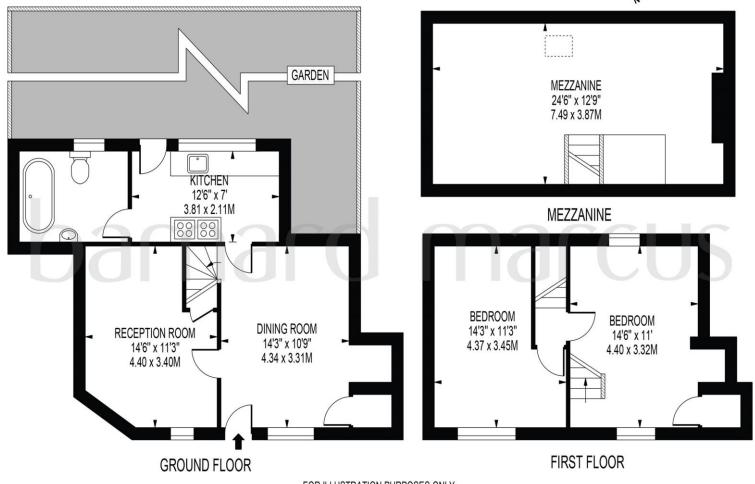

## **CHALK LANE**

FOR ILLUSTRATION PURPOSES ONLY

THIS FLOOR PLAN SHOULD BE USED AS A GENERAL OUTLINE FOR GUIDANCE ONLY AND DOES NOT CONSTITUTE IN WHOLE OR IN PART AN OFFER OR CONTRACT.

ANY INTENDING PURCHASER OR LESSEE SHOULD SATISFY THEMSELVES BY INSPECTION, SEARCHES, ENQUIRIES AND FULL SURVEY AS TO THE CORRECTINESS OF EACH STATEMENT.

ANY AREAS, MEASUREMENTS OR DISTANCES QUOTED ARE APPROXIMATE AND SHOULD NOT BE USED TO VALUE A PROPERTY OR BE THE BASIS OF ANY SALE OR LET.

This idyllic two bedroom Grade II-listed cottage is located on Chalk Lane in the heart of Epsom. It was originally built as a barn for the local manor house, & it has origins dating back to the 17th century and still retains original period features such as two bread ovens, wooden beams and a loft room. This charming property offers good living space with separate living and dining rooms, has a galley fitted kitchen containing a Lacanche double range oven and hood, a ground floor bathroom with three piece suite and roll top bath, two bedrooms and useable loft space. The property is completed by a wonderful rear garden which, being south west-facing, benefits from sun throughout the day and well into the evening. The garden offers patio space as well and landscaped flower beds which will be in full bloom as we approach spring. An internal viewing is highly recommended.