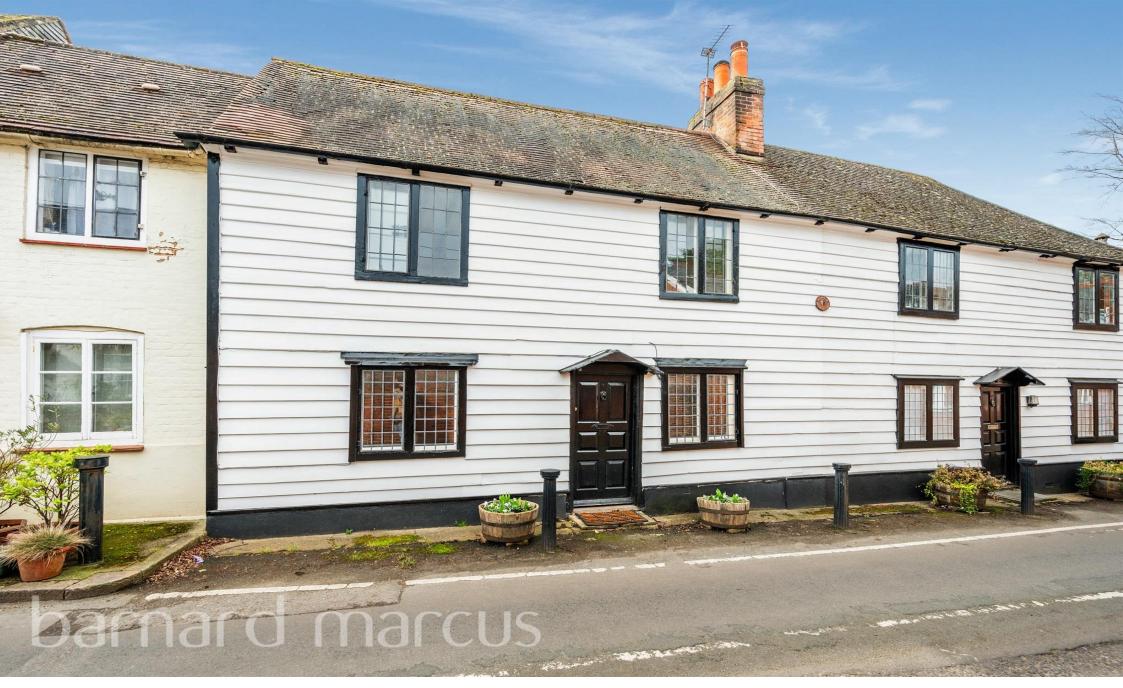

# **Chalk Lane, Epsom**

Barnard Marcus are truly delighted to market this stunning Grade II listed two bedroom cottage situated in a conservation area in the very heart of Epsom with features dating back to the 17th century and offering a landscaped rear garden with summer house & no forward chain.

ANY AREAS, MEASUREMENTS OR DISTANCES QUOTED ARE APPROXIMATE AND SHOULD NOT BE USED TO VALUE A PROPERTY OR BE THE BASIS OF ANY SALE OR LET.

This idyllic two bedroom Grade II-listed cottage is located on Chalk Lane in the heart of Epsom. It was originally built as a barn for the local manor house, & it has origins dating back to the 17th century and still retains original period features such as two bread ovens, wooden beams and a loft room. This charming property offers good living space with separate living and dining rooms, has a galley fitted kitchen containing a Lacanche double range oven and hood, a ground floor bathroom with three piece suite and roll top bath, two bedrooms and useable loft space. The property is completed by a wonderful rear garden which, being south west-facing, benefits from sun throughout the day and well into the evening. The garden offers patio space as well and landscaped flower beds which will be in full bloom as we approach spring. An internal viewing is highly recommended.