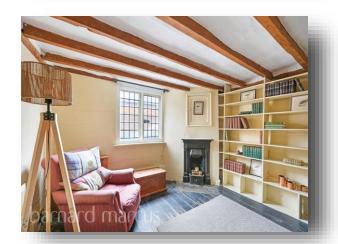

ANY AREAS, MEASUREMENTS OR DISTANCES QUOTED ARE APPROXIMATE AND SHOULD NOT BE USED TO VALUE A PROPERTY OR BE THE BASIS OF ANY SALE OR LET.

This idyllic two bedroom Grade II-listed cottage is located on Chalk Lane in the heart of Epsom. It was originally built as a barn for the local manor house, & it has origins dating back to the 17th century and still retains original period features such as two bread ovens, wooden beams and a loft room. This charming property offers good living space with separate living and dining rooms, has a galley fitted kitchen containing a Lacanche double range oven and hood, a ground floor bathroom with three piece suite and roll top bath, two bedrooms and useable loft space. The property is completed by a wonderful rear garden which, being south west-facing, benefits from sun throughout the day and well into the evening. The garden offers patio space as well and landscaped flower beds which will be in full bloom as we approach spring. An internal viewing is highly recommended.