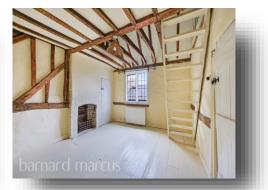

ANY AREAS, MEASUREMENTS OR DISTANCES QUOTED ARE APPROXIMATE AND SHOULD NOT BE USED TO VALUE A PROPERTY OR BE THE BASIS OF ANY SALE OR LET.

This idyllic two bedroom Grade II-listed cottage is located on Chalk Lane in the heart of Epsom. It was originally built as a barn for the local manor house, & it has origins dating back to the 17th century and still retains original period features such as two bread ovens, wooden beams and a loft room. This charming property offers good living space with separate living and dining rooms, has a galley fitted kitchen containing a Lacanche double range oven and hood, a ground floor bathroom with three piece suite and roll top bath, two bedrooms and useable loft space. The property is completed by a wonderful rear garden which, being south west-facing, benefits from sun throughout the day and well into the evening. The garden offers patio space as well and landscaped flower beds which will be in full bloom as we approach spring. An internal viewing is highly recommended.

## **Chalk Lane, Epsom**

- Grade II Listed Cottage
- Stunning Period Features
- Two Bedrooms
- Fitted Kitchen with Lacanche Double Range Oven
- Family Bathroom with Roll Top Bath

Tenure: Freehold EPC Rating: Exempt