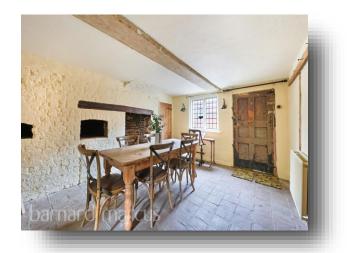

ANY AREAS, MEASUREMENTS OR DISTANCES QUOTED ARE APPROXIMATE AND SHOULD NOT BE USED TO VALUE A PROPERTY OR BE THE BASIS OF ANY SALE OR LET.

This idyllic two bedroom Grade II-listed cottage is located on Chalk Lane in the heart of Epsom. It was originally built as a barn for the local manor house, & it has origins dating back to the 17th century and still retains original period features such as two bread ovens, wooden beams and a loft room. This charming property offers good living space with separate living and dining rooms, has a galley fitted kitchen containing a Lacanche double range oven and hood, a ground floor bathroom with three piece suite and roll top bath, two bedrooms and useable loft space. The property is completed by a wonderful rear garden which, being south west-facing, benefits from sun throughout the day and well into the evening. The garden offers patio space as well and landscaped flower beds which will be in full bloom as we approach spring. An internal viewing is highly recommended.