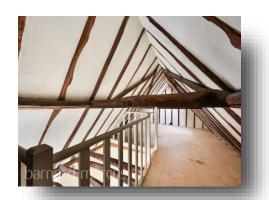

ANY AREAS, MEASUREMENTS OR DISTANCES QUOTED ARE APPROXIMATE AND SHOULD NOT BE USED TO VALUE A PROPERTY OR BE THE BASIS OF ANY SALE OR LET.

This idyllic two bedroom Grade II-listed cottage is located on Chalk Lane in the heart of Epsom. It was originally built as a barn for the local manor house, & it has origins dating back to the 17th century and still retains original period features such as two bread ovens, wooden beams and a loft room. This charming property offers good living space with separate living and dining rooms, has a galley fitted kitchen containing a Lacanche double range oven and hood, a ground floor bathroom with three piece suite and roll top bath, two bedrooms and useable loft space. The property is completed by a wonderful rear garden which, being south west-facing, benefits from sun throughout the day and well into the evening. The garden offers patio space as well and landscaped flower beds which will be in full bloom as we approach spring. An internal viewing is highly recommended.

## **Chalk Lane, Epsom**

- Grade II Listed Cottage
- Stunning Period Features
- Two Bedrooms
- Fitted Kitchen with Lacanche Double Range Oven
- Family Bathroom with Roll Top Bath

Tenure: Freehold EPC Rating: Exempt