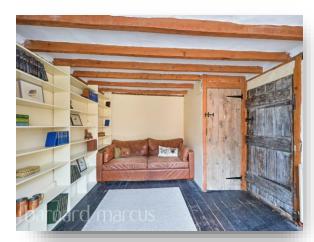

ANY AREAS, MEASUREMENTS OR DISTANCES QUOTED ARE APPROXIMATE AND SHOULD NOT BE USED TO VALUE A PROPERTY OR BE THE BASIS OF ANY SALE OR LET.

This idyllic two bedroom Grade II-listed cottage is located on Chalk Lane in the heart of Epsom. It was originally built as a barn for the local manor house, & it has origins dating back to the 17th century and still retains original period features such as two bread ovens, wooden beams and a loft room. This charming property offers good living space with separate living and dining rooms, has a galley fitted kitchen containing a Lacanche double range oven and hood, a ground floor bathroom with three piece suite and roll top bath, two bedrooms and useable loft space. The property is completed by a wonderful rear garden which, being south west-facing, benefits from sun throughout the day and well into the evening. The garden offers patio space as well and landscaped flower beds which will be in full bloom as we approach spring. An internal viewing is highly recommended.