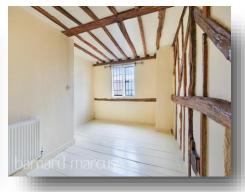

ANY AREAS, MEASUREMENTS OR DISTANCES QUOTED ARE APPROXIMATE AND SHOULD NOT BE USED TO VALUE A PROPERTY OR BE THE BASIS OF ANY SALE OR LET.

This idyllic two bedroom Grade II-listed cottage is located on Chalk Lane in the heart of Epsom. It was originally built as a barn for the local manor house, & it has origins dating back to the 17th century and still retains original period features such as two bread ovens, wooden beams and a loft room. This charming property offers good living space with separate living and dining rooms, has a galley fitted kitchen containing a Lacanche double range oven and hood, a ground floor bathroom with three piece suite and roll top bath, two bedrooms and useable loft space. The property is completed by a wonderful rear garden which, being south west-facing, benefits from sun throughout the day and well into the evening. The garden offers patio space as well and landscaped flower beds which will be in full bloom as we approach spring. An internal viewing is highly recommended.

## **Chalk Lane, Epsom**

- Grade II Listed Cottage
- Stunning Period Features
- Two Bedrooms
- Fitted Kitchen with Lacanche Double Range Oven
- Family Bathroom with Roll Top Bath

Tenure: Freehold EPC Rating: Exempt