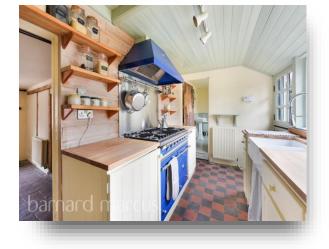

ANY AREAS, MEASUREMENTS OR DISTANCES QUOTED ARE APPROXIMATE AND SHOULD NOT BE USED TO VALUE A PROPERTY OR BE THE BASIS OF ANY SALE OR LET.

This idyllic two bedroom Grade II-listed cottage is located on Chalk Lane in the heart of Epsom. It was originally built as a barn for the local manor house, & it has origins dating back to the 17th century and still retains original period features such as two bread ovens, wooden beams and a loft room. This charming property offers good living space with separate living and dining rooms, has a galley fitted kitchen containing a Lacanche double range oven and hood, a ground floor bathroom with three piece suite and roll top bath, two bedrooms and useable loft space. The property is completed by a wonderful rear garden which, being south west-facing, benefits from sun throughout the day and well into the evening. The garden offers patio space as well and landscaped flower beds which will be in full bloom as we approach spring. An internal viewing is highly recommended.

## **Chalk Lane, Epsom**

- Grade II Listed Cottage
- Stunning Period Features
- Two Bedrooms
- Fitted Kitchen with Lacanche Double Range Oven
- Family Bathroom with Roll Top Bath

Tenure: Freehold EPC Rating: Exempt