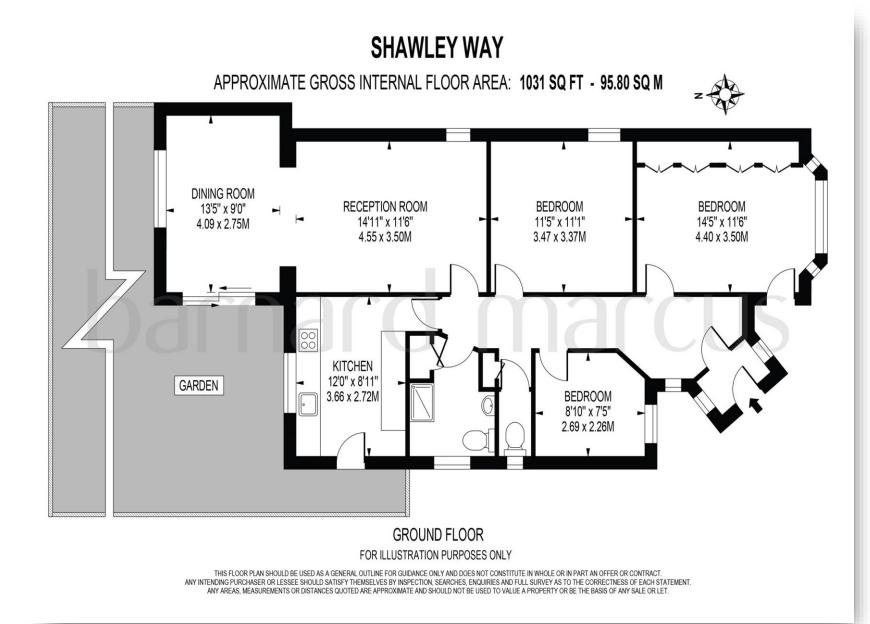

Barnard Marcus are delighted to welcome to the market this three bedroom detached bungalow that lies on a popular road just a stones throw from local schools and within walking distance to a parade of shops and train station with frequent direct trains to London Bridge. The property offers three bedrooms, a sizeable family bathroom with three piece suite and a further separate W.C, a large fitted kitchen and a spacious and light filled living / dining room overlooking the rear garden. The garden has a patio, mature trees and laid to lawn. The home also has gas central heating throughout. To the front there is a sizeable front grassed garden and driveway for multiple cars as well as a garage with electric door. The home offers huge further potential to extend STPP and is offered with no onward chain.

# Shawley Way, Epsom

- Detached
- Three Bedrooms
- Spacious Lounge / Diner
- Off Street Parking For Multiple Car & Garage with Electric Door
- Private Rear Garden with Patio & Laid to Lawn

Tenure: Freehold EPC Rating: D