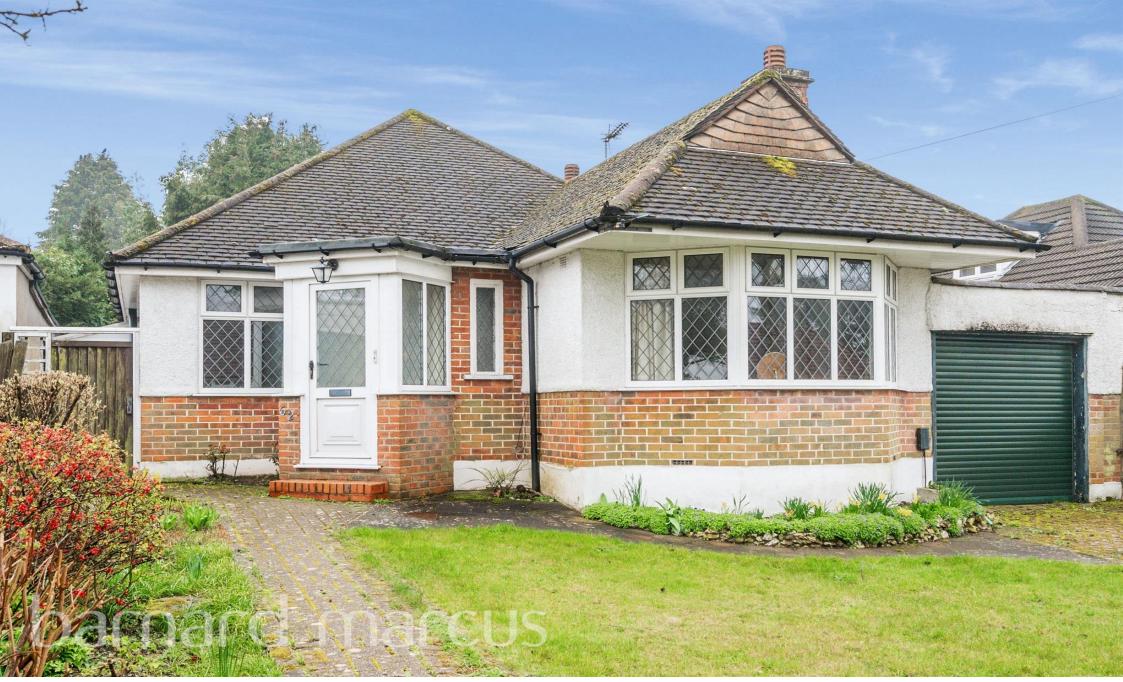

## Shawley Way, Epsom

Barnard Marcus are delighted to welcome to the market this fantastic three bedroom detached bungalow. This property benefits from a large drive with parking for multiple cars, garage with electric door, a sizeable garden & further potential to extend (stpp). The home also is offered with NO CHAIN.

Barnard Marcus are delighted to welcome to the market this three bedroom detached bungalow that lies on a popular road just a stones throw from local schools and within walking distance to a parade of shops and train station with frequent direct trains to London Bridge. The property offers three bedrooms, a sizeable family bathroom with three piece suite and a further separate W.C, a large fitted kitchen and a spacious and light filled living / dining room overlooking the rear garden. The garden has a patio, mature trees and laid to lawn. The home also has gas central heating throughout. To the front there is a sizeable front grassed garden and driveway for multiple cars as well as a garage with electric door. The home offers huge further potential to extend STPP and is offered with no onward chain.

# Shawley Way, Epsom

- Detached
- Three Bedrooms
- Spacious Lounge / Diner
- Off Street Parking For Multiple Car & Garage with Electric Door
- Private Rear Garden with Patio & Laid to Lawn

Tenure: Freehold EPC Rating: D