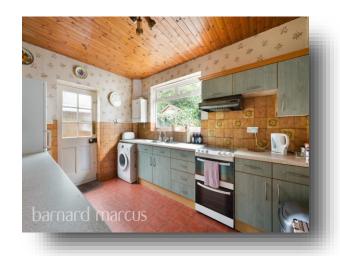

The property offers three bedrooms, a sizeable family bathroom with three piece suite and a further separate W.C, a large fitted kitchen and a spacious and light filled living / dining room overlooking the rear garden. The garden has a patio, mature trees and laid to lawn. The home