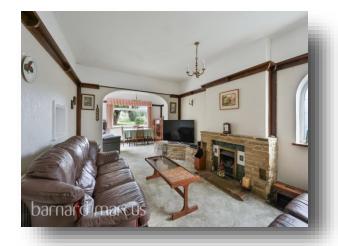

The property offers three bedrooms, a sizeable family bathroom with three piece suite and a further separate W.C, a large fitted kitchen and a spacious and light filled living / dining room overlooking the rear garden. The garden has a patio, mature trees and laid to lawn. The home