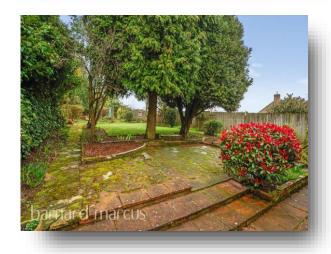

The property offers three bedrooms, a sizeable family bathroom with three piece suite and a further separate W.C, a large fitted kitchen and a spacious and light filled living / dining room overlooking the rear garden. The garden has a patio, mature trees and laid to lawn. The home

mature trees and laid to lawn. The home also has gas central heating throughout. To the front there is a sizeable front grassed garden and driveway for multiple cars as well as a garage with electric door. The home offers huge further potential to extend STPP and is offered with no onward chain.