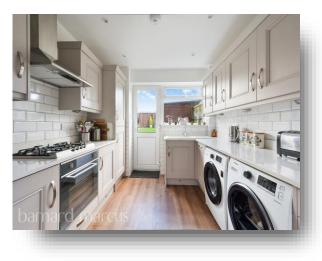

The downstairs accommodation includes a large living room, with ample space for a dining table and provides direct access to the rear garden, followed by a separate kitchen.

Upstairs you will find three generously sized bedrooms, a family bathroom and loft access.