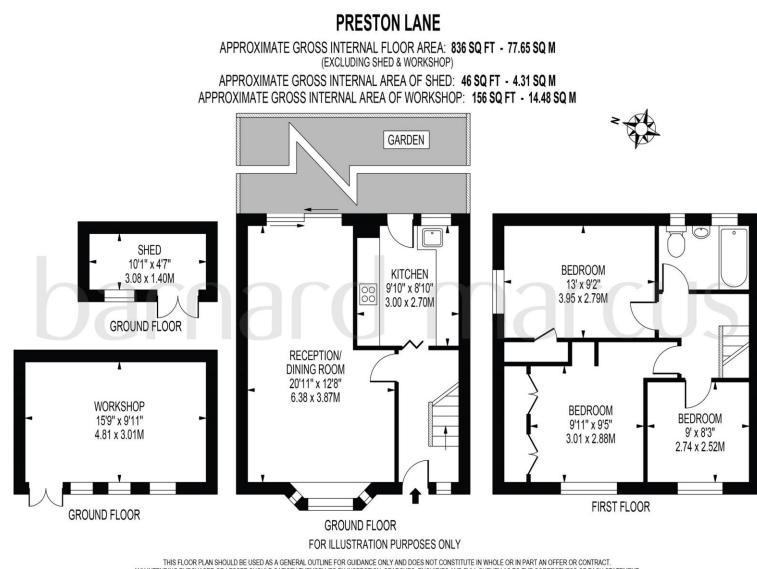

#### **Preston Lane, Tadworth**

Nestled away in a quiet cul-de-sac just 0.6 miles from Tadworth Railway Station, this beautifully presented family home boasts 836 sq ft of bright and spacious living accommodation with off-street parking. Located just a short distance from essential train stations, schools, local shops and more

ANY INTENDING PURCHASER OR LESSEE SHOULD SATISFY THEMSELVES BY INSPECTION, SEARCHES, ENQUIRIES AND FULL SURVEY AS TO THE CORRECTNESS OF EACH STATEMENT. ANY AREAS, MEASUREMENTS OR DISTANCES QUOTED ARE APPROXIMATE AND SHOULD NOT BE USED TO VALUE A PROPERTY OR BE THE BASIS OF ANY SALE OR LET. Kept in wonderful condition by the existing owners, this stunning home boasts 836 sq ft of bright and spacious living accommodation and benefits from off street parking and laying within a quiet cul-de-sac, perfect for families.

The downstairs accommodation includes a large living room, with ample space for a dining table and provides direct access to the rear garden, followed by a separate kitchen.

Upstairs you will find three generously sized bedrooms, a family bathroom and loft access.

The rear garden profits from a large patio space, with steps leading onto the lawn fit for entertaining, barbecues and enjoying the sunshine. A further noteworthy point to mention is there is also an outside building and shed, perfect for storage.