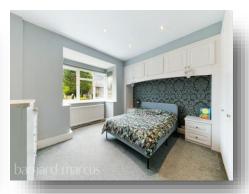

The property lies across two floors with the ground floor offering three bedrooms or two bedrooms and a study depending on your needs and preferences. The ground floor also offers a large light filled lounge, a kitchen breakfast room featuring induction hob, extractor, granite work tops, double oven and grill, central island with mixer tap and dishwasher. This stunning room is the focus point of the house and leads directly through to the landscaped garden through bi fold doors. The ground floor is completed by a bathroom with 4 piece suite featuring separate shower, bath tub, basin and toilet. There is a handy utility room with integral door leading to the garage. The first floor has been extended into two double bedrooms with the master bedroom offering an en-suite shower room, complete with his and hers sink and W/C. This room also benefits from a Juliet balcony, overlooking the rear garden. The second bedroom is also a double with a front facing double glazed window. This property also offers parking on the driveway for at least 6 cars and comes with garage, perfect for essential outdoor storage.