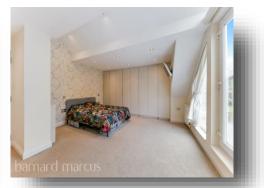

The property lies across two floors with the ground floor offering three bedrooms or two bedrooms and a study depending on your needs and preferences. The ground floor also offers a large light filled lounge, a kitchen breakfast room featuring induction hob, extractor, granite work tops, double oven and grill, central island with mixer tap and dishwasher. This stunning room is the focus point of the house and leads directly through to the landscaped garden through bi fold doors. The ground floor is completed by a bathroom with 4 piece suite featuring separate shower, bath tub, basin and toilet. There is a handy utility room with integral door leading to the garage. The first floor has been extended into two double bedrooms with the master bedroom offering an en-suite shower room, complete with his and hers sink and W/C. This room also benefits from a Juliet balcony, overlooking the rear garden. The second bedroom is also a double with a front facing double glazed window. This property also offers parking on the driveway for at least 6 cars and comes with garage, perfect for essential outdoor storage.