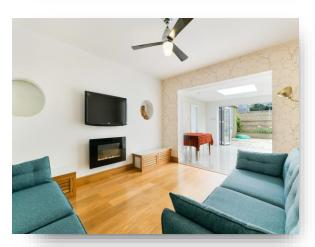

The property lies across two floors with the ground floor offering three bedrooms or two bedrooms and a study depending on your needs and preferences. The ground floor also offers a large light filled lounge, a kitchen breakfast room featuring induction hob, extractor, granite work tops, double oven and grill, central island with mixer tap and dishwasher. This stunning room is the focus point of the house and leads directly through to the landscaped garden through bi fold doors. The ground floor is completed by a bathroom with 4 piece suite featuring separate shower, bath tub, basin and toilet. There is a handy utility room with integral door leading to the garage. The first floor has been extended into two double bedrooms with the master bedroom offering an en-suite shower room, complete with his and hers sink and W/C. This room also benefits from a Juliet balcony, overlooking the rear garden. The second bedroom is also a double with a front facing double glazed window. This property also offers parking on the driveway for at least 6 cars and comes with garage, perfect for essential outdoor storage.