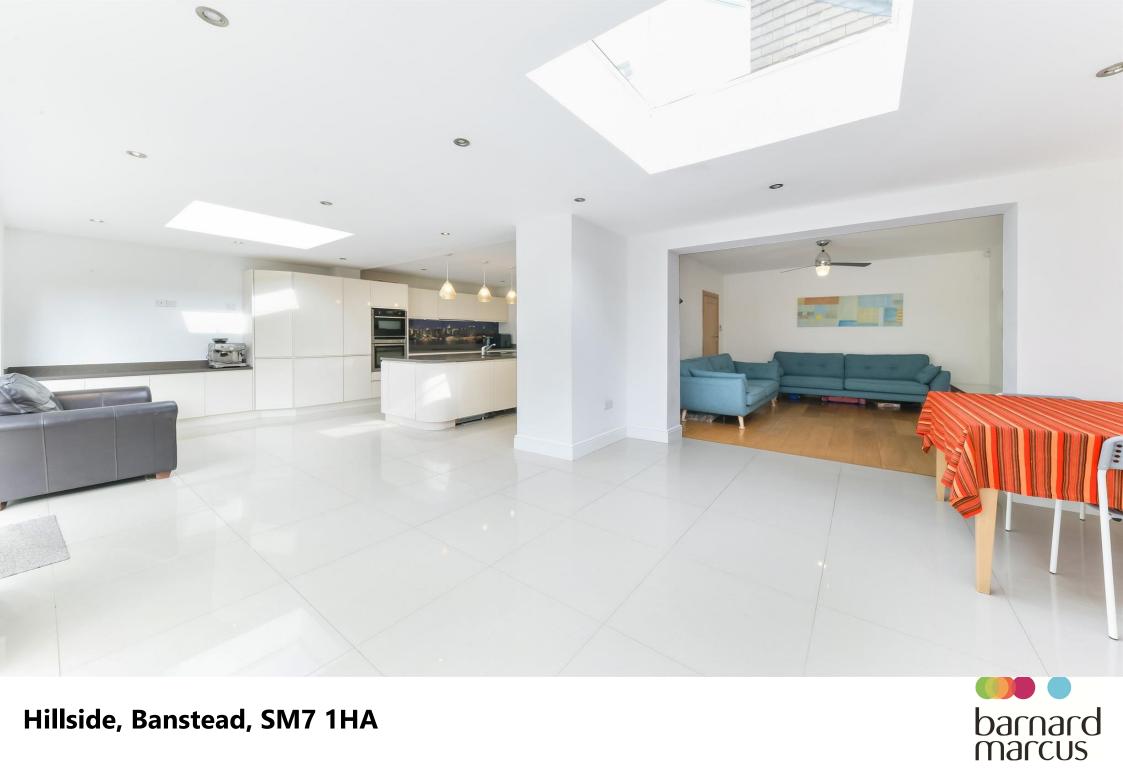

The property lies across two floors with the ground floor offering three bedrooms or two bedrooms and a study depending on your needs and preferences. The ground floor also offers a large light filled lounge, a kitchen breakfast room featuring induction hob, extractor, granite work tops, double oven and grill, central island with mixer tap and dishwasher. This stunning room is the focus point of the house and leads directly through to the landscaped garden through bi fold doors. The ground floor is completed by a bathroom with 4 piece suite featuring separate shower, bath tub, basin and toilet. There is a handy utility room with integral door leading to the garage. The first floor has been extended into two double bedrooms with the master bedroom offering an en-suite shower room, complete with his and hers sink and W/C. This room also benefits from a Juliet balcony, overlooking the rear garden. The second bedroom is also a double with a front facing double glazed window. This property also offers parking on the driveway for at least 6 cars and comes with garage, perfect for essential outdoor storage.