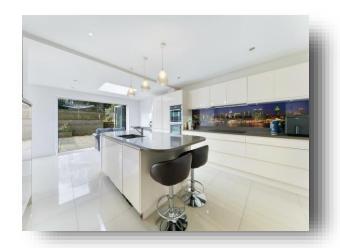

The property lies across two floors with the ground floor offering three bedrooms or two bedrooms and a study depending on your needs and preferences. The ground floor also offers a large light filled lounge, a kitchen breakfast room featuring induction hob, extractor, granite work tops, double oven and grill, central island with mixer tap and dishwasher. This stunning room is the focus point of the house and leads directly through to the landscaped garden through bi fold doors. The ground floor is completed by a bathroom with 4 piece suite featuring separate shower, bath tub, basin and toilet. There is a handy utility room with integral door leading to the garage. The first floor has been extended into two double bedrooms with the master bedroom offering an en-suite shower room, complete with his and hers sink and W/C. This room also benefits from a Juliet balcony, overlooking the rear garden. The second bedroom is also a double with a front facing double glazed window. This property also offers parking on the driveway for at least 6 cars and comes with garage, perfect for essential outdoor storage.