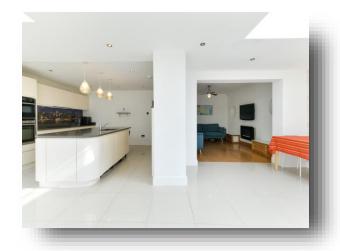

The property lies across two floors with the ground floor offering three bedrooms or two bedrooms and a study depending on your needs and preferences. The ground floor also offers a large light filled lounge, a kitchen breakfast room featuring induction hob, extractor, granite work tops, double oven and grill, central island with mixer tap and dishwasher. This stunning room is the focus point of the house and leads directly through to the landscaped garden through bi fold doors. The ground floor is completed by a bathroom with 4 piece suite featuring separate shower, bath tub, basin and toilet. There is a handy utility room with integral door leading to the garage. The first floor has been extended into two double bedrooms with the master bedroom offering an en-suite shower room, complete with his and hers sink and W/C. This room also benefits from a Juliet balcony, overlooking the rear garden. The second bedroom is also a double with a front facing double glazed window. This property also offers parking on the driveway for at least 6 cars and comes with garage, perfect for essential outdoor storage.