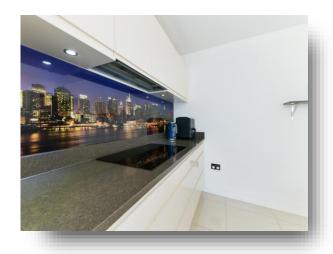

The property lies across two floors with the ground floor offering three bedrooms or two bedrooms and a study depending on your needs and preferences. The ground floor also offers a large light filled lounge, a kitchen breakfast room featuring induction hob, extractor, granite work tops, double oven and grill, central island with mixer tap and dishwasher. This stunning room is the focus point of the house and leads directly through to the landscaped garden through bi fold doors. The ground floor is completed by a bathroom with 4 piece suite featuring separate shower, bath tub, basin and toilet. There is a handy utility room with integral door leading to the garage. The first floor has been extended into two double bedrooms with the master bedroom offering an en-suite shower room, complete with his and hers sink and W/C. This room also benefits from a Juliet balcony, overlooking the rear garden. The second bedroom is also a double with a front facing double glazed window. This property also offers parking on the driveway for at least 6 cars and comes with garage, perfect for essential outdoor storage.