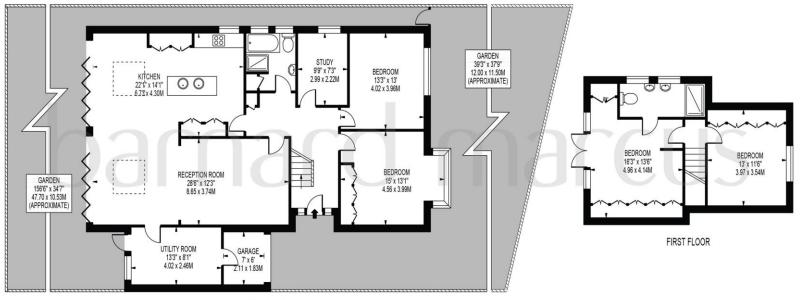

### APPROXIMATE GROSS INTERNAL FLOOR AREA: 1834 SQ FT - 170.34 SQ M

(EXCLUDING GARAGE)

APPROXIMATE GROSS INTERNAL FLOOR AREA OF GARAGE: 42 SQ FT - 3.86 SQ M

GROUND FLOOR

#### FOR ILLUSTRATION PURPOSES ONLY

THIS FLOOR PLAN SHOULD BE USED AS A GENERAL OUTLINE FOR GUIDANCE ONLY AND DOES NOT CONSTITUTE IN WHOLE OR IN PART AN OFFER OR CONTRACT.

ANY INTENDING PURCHASER OR LESSEE SHOULD SATISFY THEMSELVES BY INSPECTION, SEARCHES, ENQUIRIES AND FULL SURVEY AS TO THE CORRECTINESS OF EACH STATEMENT.

ANY AREAS, MEASUREMENTS OR DISTANCES QUOTED ARE APPROXIMATE AND SHOULD NOT BE USED TO VALUE A PROPERTY OR BE THE BASIS OF ANY SALE OR LET.

We are delighted to market this fantastic family home situated on Hillside in the popular Nork area.