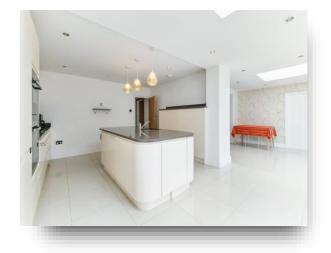

The property lies across two floors with the ground floor offering three bedrooms or two bedrooms and a study depending on your needs and preferences. The ground floor also offers a large light filled lounge, a kitchen breakfast room featuring induction hob, extractor, granite work tops, double oven and grill, central island with mixer tap and dishwasher. This stunning room is the focus point of the house and leads directly through to the landscaped garden through bi fold doors. The ground floor is completed by a bathroom with 4 piece suite featuring separate shower, bath tub, basin and toilet. There is a handy utility room with integral door leading to the garage. The first floor has been extended into two double bedrooms with the master bedroom offering an en-suite shower room, complete with his and hers sink and W/C. This room also benefits from a Juliet balcony, overlooking the rear garden. The second bedroom is also a double with a front facing double glazed window. This property also offers parking on the driveway for at least 6 cars and comes with garage, perfect for essential outdoor storage.