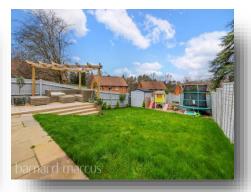

This particular home is well presented throughout and offers a spacious and light filled living / diner, modern kitchen, two double rooms and a single bedroom, a family bathroom with three piece suite and loft storage overhead. The home also benefits from a front grassed garden with path and a large rear garden with path and a large rear garden with patio and laid to lawn. The home also offers further potential to extend (STPP) and two spaces for off street parking directly outside the property.