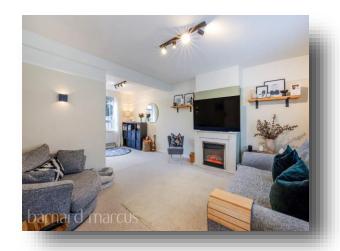

This particular home is well presented throughout and offers a spacious and light filled living / diner, modern kitchen, two double rooms and a single bedroom, a family bathroom with three piece suite and loft storage overhead. The home also benefits from a front grassed garden with path and a large rear garden with path and a large rear garden with patio and laid to lawn. The home also offers further potential to extend (STPP) and two spaces for off street parking directly outside the property.