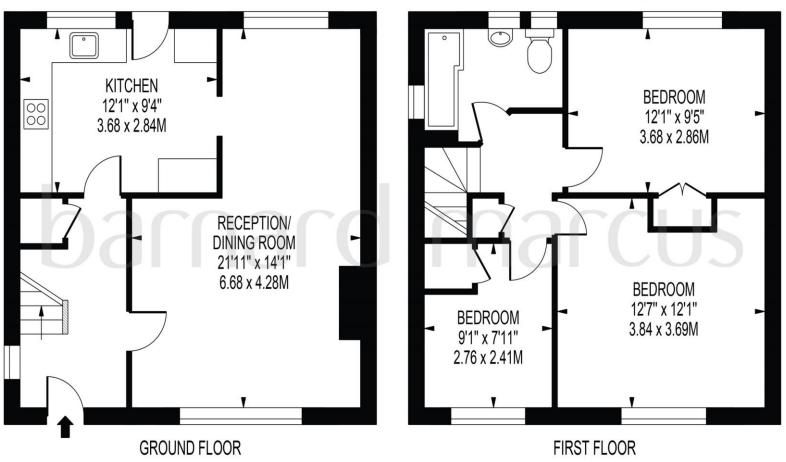

# **DALE VIEW**

FOR ILLUSTRATION PURPOSES ONLY

THIS FLOOR PLAN SHOULD BE USED AS A GENERAL OUTLINE FOR GUIDANCE ONLY AND DOES NOT CONSTITUTE IN WHOLE OR IN PART AN OFFER OR CONTRACT.
ANY INTENDING PURCHASER OR LESSEE SHOULD SATISFY THENSELVES BY INSPECTION, SEARCHES, ENQUIRIES AND FULL SURVEY AS TO THE CORRECTIVESS OF EACH STATEMENT.
ANY AREAS MEASUREMENTS OR DISTANCES QUIOTED ARE APPROXIMATE AND SHOULD NOT BE USED TO VALUE A PROPERTY OR BE THE BASIS OF ANY SALE FOR LET.

This particular home is well presented throughout and offers a spacious and light filled living / diner, modern kitchen, two double rooms and a single bedroom, a family bathroom with three piece suite and loft storage overhead. The home also benefits from a front grassed garden with path and a large rear garden with path and a large rear garden with patio and laid to lawn. The home also offers further potential to extend (STPP) and two spaces for off street parking directly outside the property.