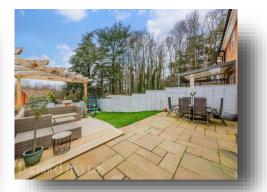

This particular home is well presented throughout and offers a spacious and light filled living / diner, modern kitchen, two double rooms and a single bedroom, a family bathroom with three piece suite and loft storage overhead. The home also benefits from a front grassed garden with path and a large rear garden with path and a large rear garden with patio and laid to lawn. The home also offers further potential to extend (STPP) and two spaces for off street parking directly outside the property.