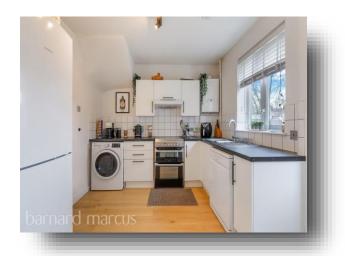

This particular home is well presented throughout and offers a spacious and light filled living / diner, modern kitchen, two double rooms and a single bedroom, a family bathroom with three piece suite and loft storage overhead. The home also benefits from a front grassed garden with path and a large rear garden with path and a large rear garden with patio and laid to lawn. The home also offers further potential to extend (STPP) and two spaces for off street parking directly outside the property.