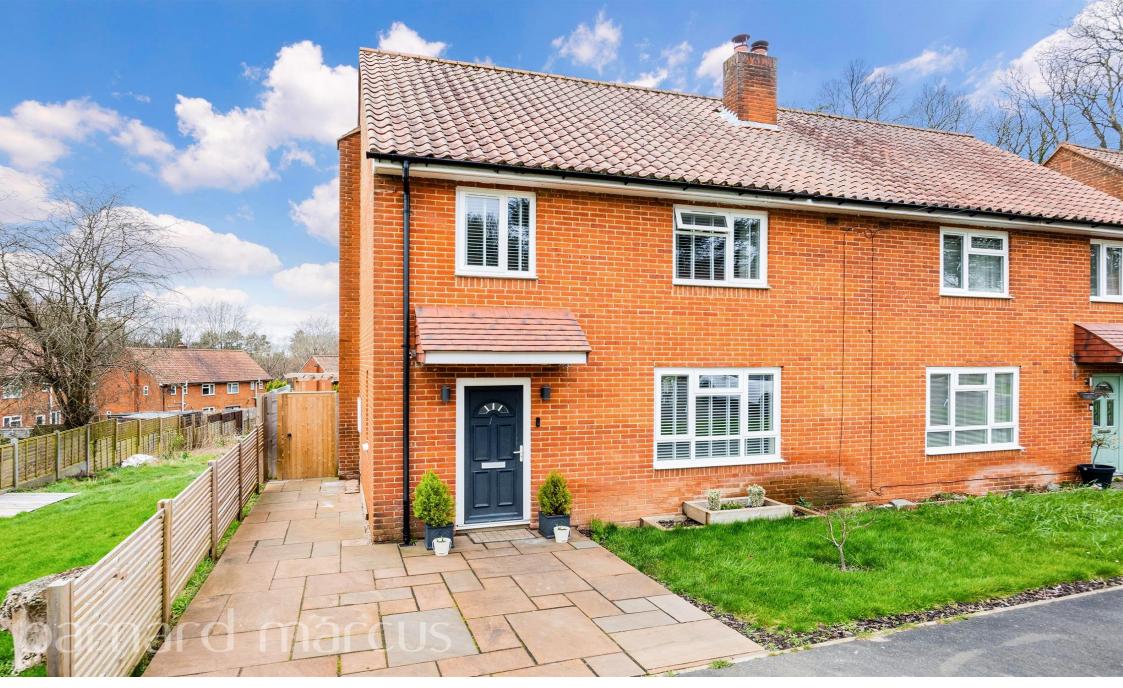

## **Dale View, Headley Epsom**

Barnard Marcus are delighted to welcome to market this three bedroom semi-detached family home set in this idyllic tree lined development in Headley with a large private rear garden and two parking spaces.

Set off Lea Green Lane, Dale View is surrounded by open grassland areas and mature trees with all of the properties enjoying a particularly privileged location adjacent to the Grade II Listed Headley Court Mansion House, offering easy access to Leatherhead, Epsom and Ashtead.

This particular home is well presented throughout and offers a spacious and light filled living / diner, modern kitchen, two double rooms and a single bedroom, a family bathroom with three piece suite and loft storage overhead. The home also benefits from a front grassed garden with path and a large rear garden with path and a large rear garden with patio and laid to lawn. The home also offers further potential to extend (STPP) and two spaces for off street parking directly outside the property.