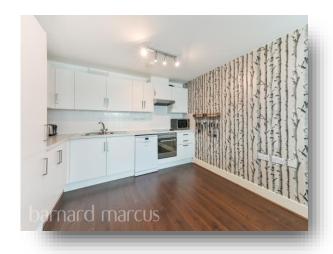

The property comprises of a large open plan living / diner with direct access to a south facing sit on balcony, an open plan fitted kitchen with integrated appliances, two double bedrooms and a family bathroom with three piece suite.