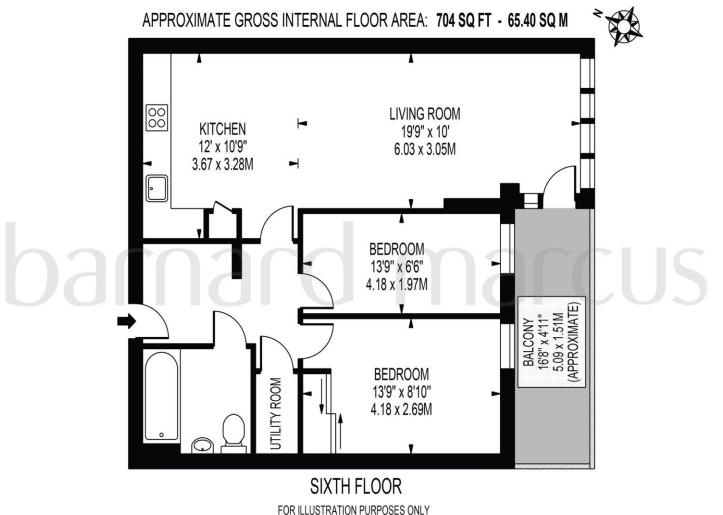

# **JUBILEE HOUSE**

THIS FLOOR PLAN SHOULD BE USED AS A GENERAL OUTLINE FOR GUIDANCE ONLY AND DOES NOT CONSTITUTE IN WHOLE OR IN PART AN OFFER OR CONTRACT.
ANY INTENDING PURCHASER OR LESSEE SHOULD SATISFY THEMESELVES BY INSPECTION, SEARCHES, ENQUIRIES AND FULL SURVEY AS TO THE CORRECTIVESS OF EACH STATEMENT.
ANY AREAS MEASUREMENTS OR DISTANCES QUIOTED ARE APPROXIMATE AND SHOULD NOT BE USED TO VALUE A PROPERTY OR BE THE BASIS OF ANY SALE OR IT.

The property comprises of a large open plan living / diner with direct access to a south facing sit on balcony, an open plan fitted kitchen with integrated appliances, two double bedrooms and a family bathroom with three piece suite.